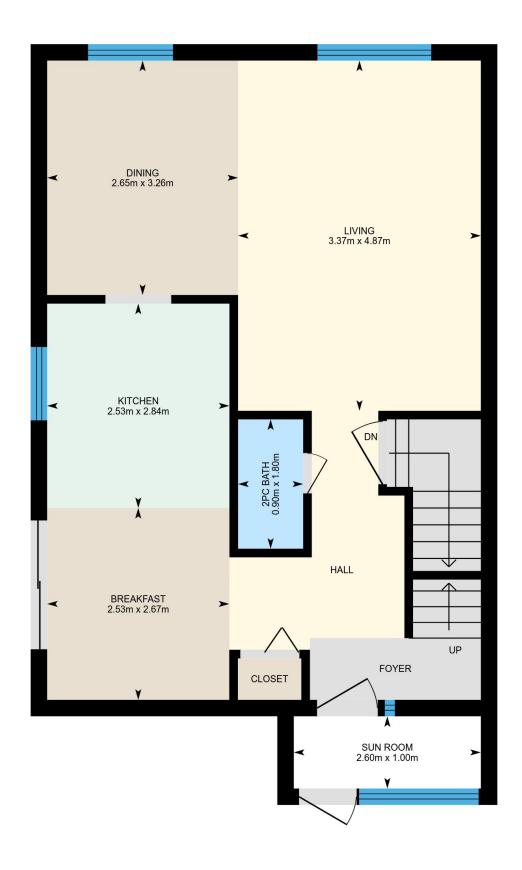

## **Main Floor**

### **Main Building**

MAIN FLOOR

Kitchen: 2.53m x 2.84m | 7.2 m<sup>2</sup> Sun Room: 2.60m x 1.00m | 2.6 m<sup>2</sup> 2pc Bath: 0.90m x 1.80m | 1.6 m<sup>2</sup> Breakfast: 2.53m x 2.67m | 6.7 m<sup>2</sup> Living: 3.37m x 4.87m | 16.4 m<sup>2</sup> Dining: 2.65m x 3.26m | 8.6 m<sup>2</sup>