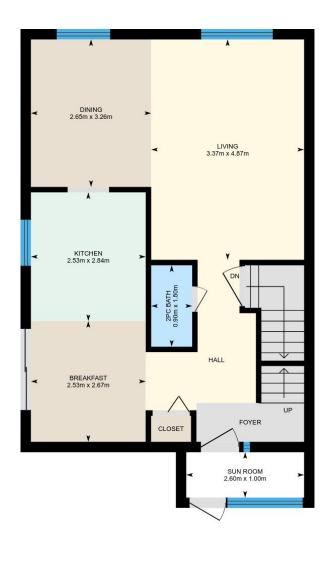

## **Main Floor**

### **Main Building**

MAIN FLOOR

Kitchen: 2.53m x 2.84m | 7.2 m<sup>2</sup> Sun Room: 2.60m x 1.00m | 2.6 m<sup>2</sup> 2pc Bath: 0.90m x 1.80m | 1.6 m<sup>2</sup> Breakfast: 2.53m x 2.67m | 6.7 m<sup>2</sup> Living: 3.37m x 4.87m | 16.4 m<sup>2</sup> Dining: 2.65m x 3.26m | 8.6 m<sup>2</sup>