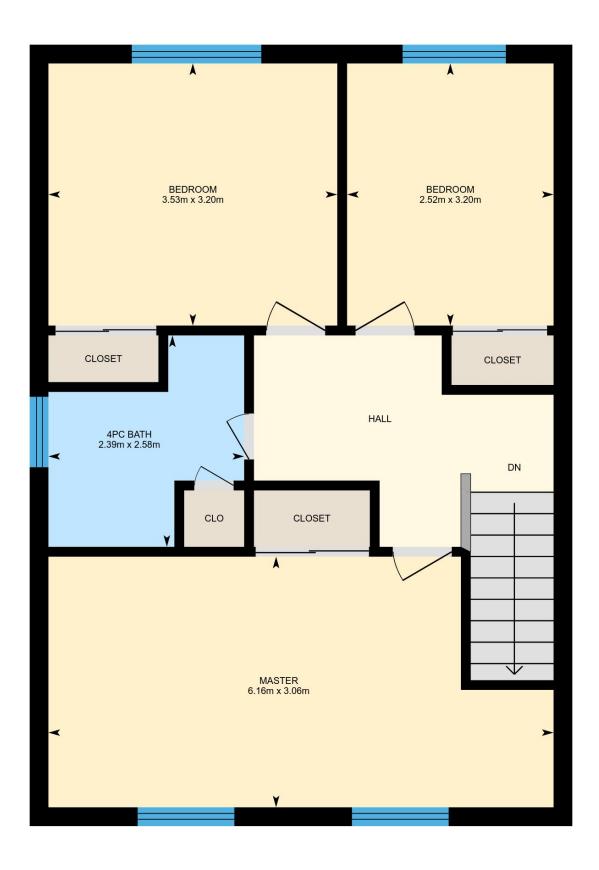

## 2nd Floor

### 2ND FLOOR

Bedroom: 2.52m x 3.20m | 8.1 m<sup>2</sup> Master: 6.16m x 3.06m | 17.0 m<sup>2</sup> 4pc Bath: 2.39m x 2.58m | 4.5 m<sup>2</sup> Bedroom: 3.53m x 3.20m | 11.3 m<sup>2</sup>