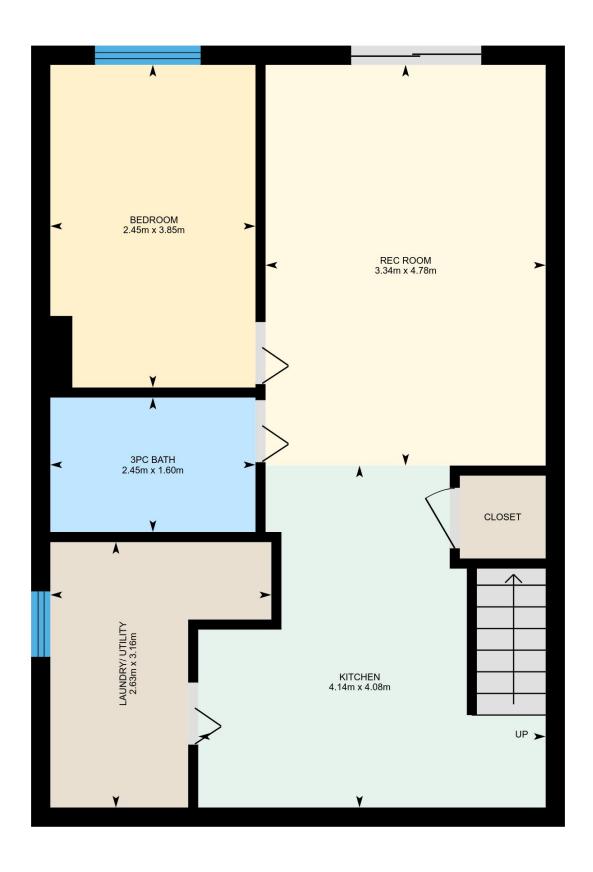

## **Basement**

#### **BASEMENT**

Bedroom: 2.45m x 3.85m | 9.2 m<sup>2</sup> Laundry/ Utility: 2.63m x 3.16m | 6.1 m<sup>2</sup> 3pc Bath: 2.45m x 1.60m | 3.9 m<sup>2</sup> Rec Room: 3.34m x 4.78m | 15.9 m<sup>2</sup> Kitchen: 4.14m x 4.08m | 12.0 m<sup>2</sup>