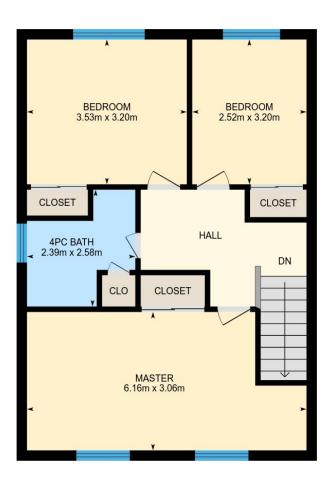

## 2nd Floor

### 2ND FLOOR

Bedroom: 2.52m x 3.20m | 8.1 m<sup>2</sup> Master: 6.16m x 3.06m | 17.0 m<sup>2</sup> 4pc Bath: 2.39m x 2.58m | 4.5 m<sup>2</sup> Bedroom: 3.53m x 3.20m | 11.3 m<sup>2</sup>