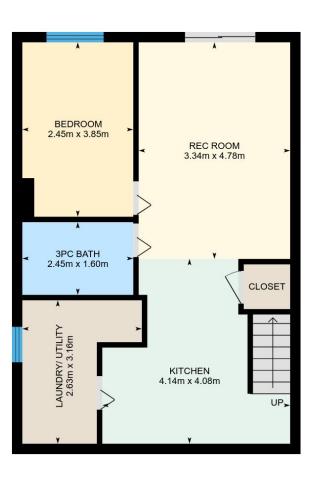

## **Basement**

#### **BASEMENT**

Bedroom: 2.45m x 3.85m | 9.2 m<sup>2</sup> Laundry/ Utility: 2.63m x 3.16m | 6.1 m<sup>2</sup> 3pc Bath: 2.45m x 1.60m | 3.9 m<sup>2</sup> Rec Room: 3.34m x 4.78m | 15.9 m<sup>2</sup> Kitchen: 4.14m x 4.08m | 12.0 m<sup>2</sup>