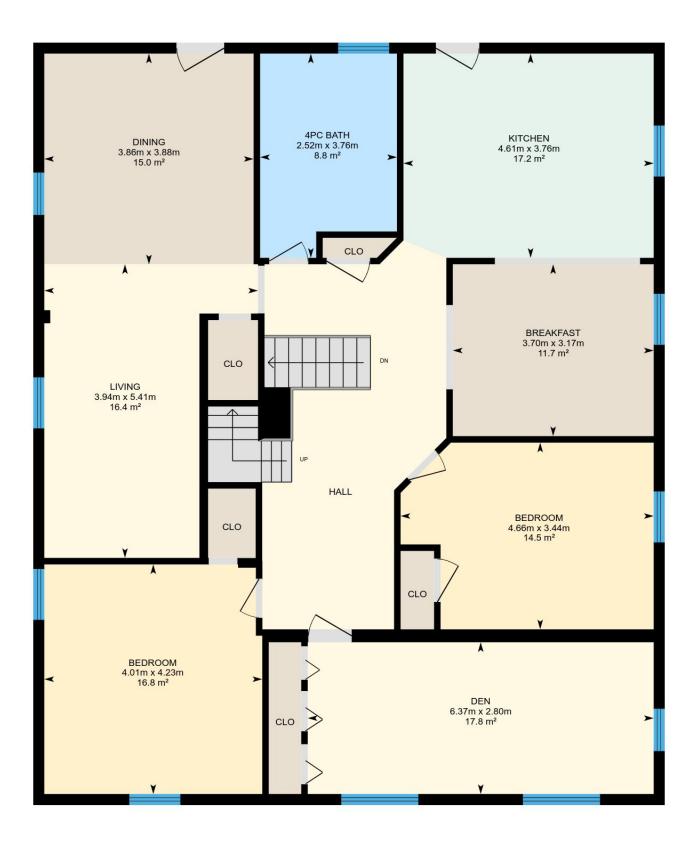

# 421 Eldon Rd, Little Britain, ON

2nd floor Total Exterior Area 163.4 m<sup>2</sup> Total Interior Area 153.2 m<sup>2</sup>

0 1

2

m

PREPARED: Apr, 2018

Colored regions are included in total floor area. All room dimensions and floor areas must be considered approximate and are subject to independent verification. For method of measurement please see <a href="https://youriguide.com/measure/">https://youriguide.com/measure/</a>.

### 2ND FLOOR

Dining: 3.86m x 3.88m | 15.0 m<sup>2</sup> Kitchen: 4.61m x 3.76m | 17.2 m<sup>2</sup> Breakfast: 3.70m x 3.17m | 11.7 m<sup>2</sup> Bedroom: 4.66m x 3.44m | 14.5 m<sup>2</sup> Bedroom: 4.01m x 4.23m | 16.8 m<sup>2</sup> Den: 6.37m x 2.80m | 17.8 m<sup>2</sup> 4pc Bath: 2.52m x 3.76m | 8.8 m<sup>2</sup> Living: 3.94m x 5.41m | 16.4 m<sup>2</sup>

### 2ND FLOOR

Interior Area: 153.2 m<sup>2</sup> Perimeter Wall Length: 50.6 m Exterior Area: 163.4 m<sup>2</sup>