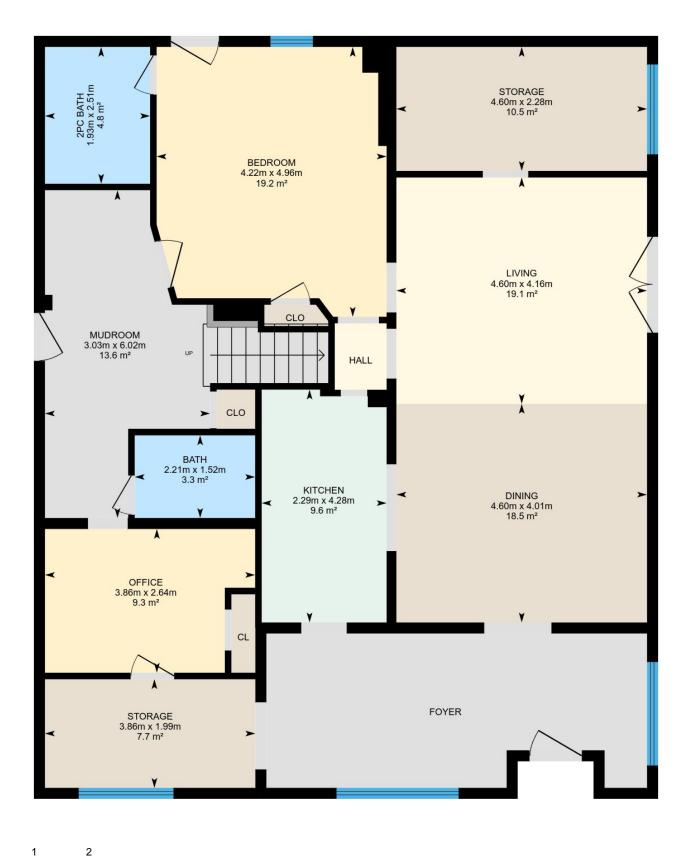

# 421 Eldon Rd, Little Britain, ON

Main floor Total Exterior Area 159.6 m<sup>2</sup> Total Interior Area 149.1 m<sup>2</sup>

0

\_\_\_\_\_ m

PREPARED: Apr, 2018

Colored regions are included in total floor area. All room dimensions and floor areas must be considered approximate and are subject to independent verification. For method of measurement please see <a href="https://youriguide.com/measure/">https://youriguide.com/measure/</a>.

### Main Building

MAIN FLOOR

Office: 3.86m x 2.64m | 9.3 m<sup>2</sup> Storage: 3.86m x 1.99m | 7.7 m<sup>2</sup> 2pc Bath: 1.93m x 2.51m | 4.8 m<sup>2</sup> Kitchen: 2.29m x 4.28m | 9.6 m<sup>2</sup> Bedroom: 4.22m x 4.96m | 19.2 m<sup>2</sup> Bath: 2.21m x 1.52m | 3.3 m<sup>2</sup> Storage: 4.60m x 2.28m | 10.5 m<sup>2</sup> Mudroom: 3.03m x 6.02m | 13.6 m<sup>2</sup> Dining: 4.60m x 4.01m | 18.5 m<sup>2</sup> Living: 4.60m x 4.16m | 19.1 m<sup>2</sup>