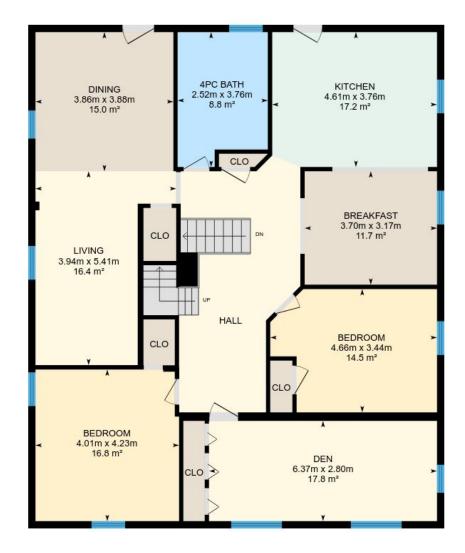

# 421 Eldon Rd, Little Britain, ON

2nd floor Total Exterior Area 163.4 m<sup>2</sup> Total Interior Area 153.2 m<sup>2</sup>

0 1

2

m

PREPARED: Apr, 2018

Colored regions are included in total floor area. All room dimensions and floor areas must be considered approximate and are subject to independent verification. For method of measurement please see <a href="https://youriguide.com/measure/">https://youriguide.com/measure/</a>.

### 2ND FLOOR

Dining: 3.86m x 3.88m | 15.0 m<sup>2</sup> Kitchen: 4.61m x 3.76m | 17.2 m<sup>2</sup> Breakfast: 3.70m x 3.17m | 11.7 m<sup>2</sup> Bedroom: 4.66m x 3.44m | 14.5 m<sup>2</sup> Bedroom: 4.01m x 4.23m | 16.8 m<sup>2</sup> Den: 6.37m x 2.80m | 17.8 m<sup>2</sup> 4pc Bath: 2.52m x 3.76m | 8.8 m<sup>2</sup> Living: 3.94m x 5.41m | 16.4 m<sup>2</sup>