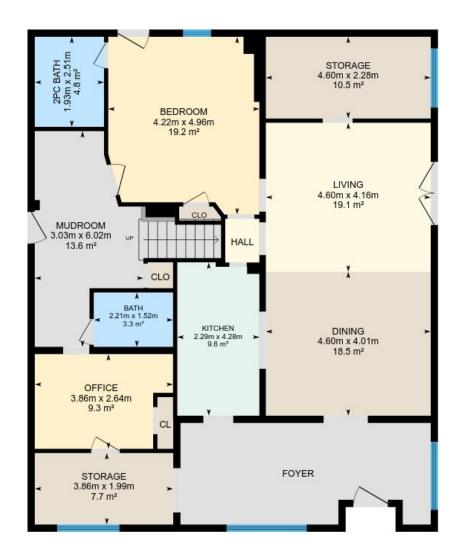

# 421 Eldon Rd, Little Britain, ON

Main floor Total Exterior Area 159.6 m<sup>2</sup> Total Interior Area 149.1 m<sup>2</sup>

0

\_\_\_\_\_ m

PREPARED: Apr, 2018

Colored regions are included in total floor area. All room dimensions and floor areas must be considered approximate and are subject to independent verification. For method of measurement please see <a href="https://youriguide.com/measure/">https://youriguide.com/measure/</a>.

### Main Building

MAIN FLOOR

Office: 3.86m x 2.64m | 9.3 m<sup>2</sup> Storage: 3.86m x 1.99m | 7.7 m<sup>2</sup> 2pc Bath: 1.93m x 2.51m | 4.8 m<sup>2</sup> Kitchen: 2.29m x 4.28m | 9.6 m<sup>2</sup> Bedroom: 4.22m x 4.96m | 19.2 m<sup>2</sup> Bath: 2.21m x 1.52m | 3.3 m<sup>2</sup> Storage: 4.60m x 2.28m | 10.5 m<sup>2</sup> Mudroom: 3.03m x 6.02m | 13.6 m<sup>2</sup> Dining: 4.60m x 4.01m | 18.5 m<sup>2</sup> Living: 4.60m x 4.16m | 19.1 m<sup>2</sup>