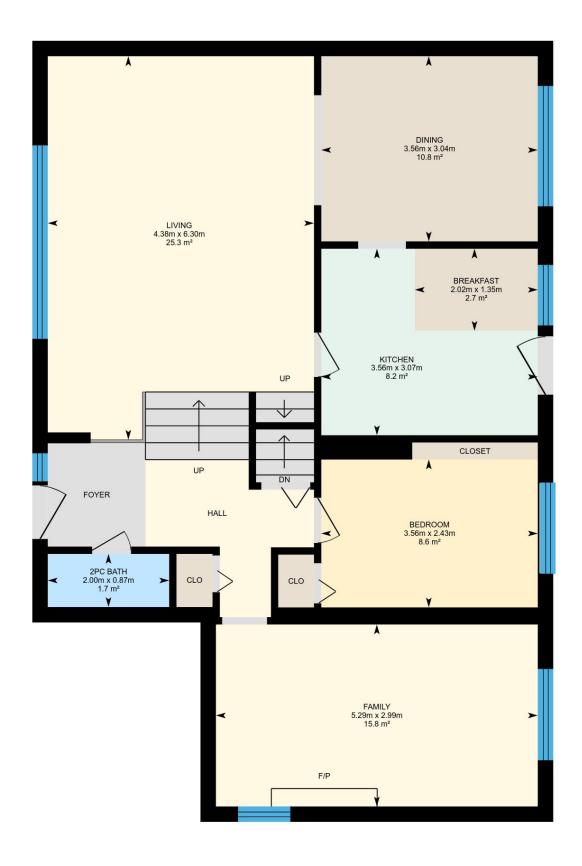

### **Main Building**

MAIN FLOOR

Bedroom: 3.56m x 2.43m | 8.6 m<sup>2</sup> Living: 4.38m x 6.30m | 25.3 m<sup>2</sup> Dining: 3.56m x 3.04m | 10.8 m<sup>2</sup> Kitchen: 3.56m x 3.07m | 8.2 m<sup>2</sup> Family: 5.29m x 2.99m | 15.8 m<sup>2</sup> 2pc Bath: 2.00m x 0.87m | 1.7 m<sup>2</sup> Breakfast: 2.02m x 1.35m | 2.7 m<sup>2</sup>