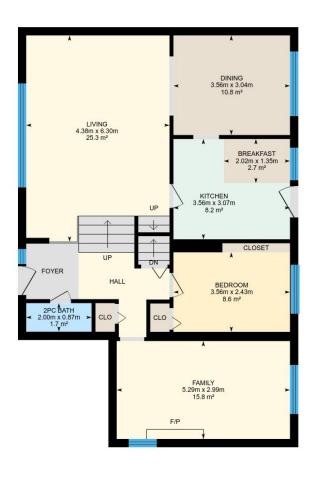

### **Main Building**

MAIN FLOOR

Bedroom: 3.56m x 2.43m | 8.6 m<sup>2</sup> Living: 4.38m x 6.30m | 25.3 m<sup>2</sup> Dining: 3.56m x 3.04m | 10.8 m<sup>2</sup> Kitchen: 3.56m x 3.07m | 8.2 m<sup>2</sup> Family: 5.29m x 2.99m | 15.8 m<sup>2</sup> 2pc Bath: 2.00m x 0.87m | 1.7 m<sup>2</sup> Breakfast: 2.02m x 1.35m | 2.7 m<sup>2</sup>