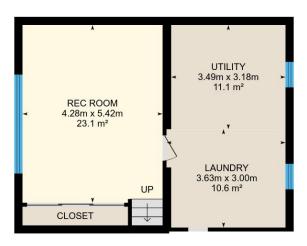

#### **BASEMENT**

Utility: 3.49m x 3.18m | 11.1 m<sup>2</sup> Rec Room: 4.28m x 5.42m | 23.1 m<sup>2</sup> Laundry: 3.63m x 3.00m | 10.6 m<sup>2</sup>