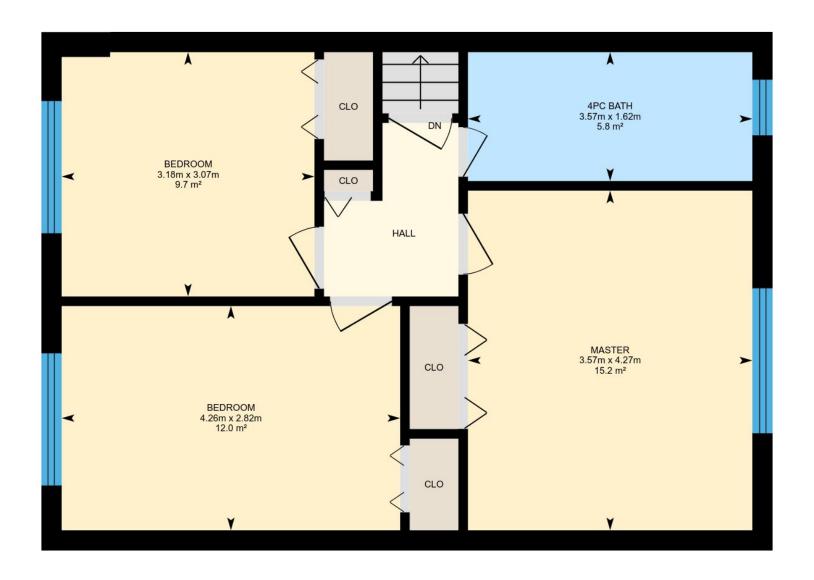

### **Room Measurements**

Only major rooms are listed. Room dimensions are largest width and length, parts of room may be smaller. Room area is interior area and excludes footprint of walls.

#### 2ND FLOOR

Master: 3.57m x 4.27m | 15.2 m<sup>2</sup> 4pc Bath: 3.57m x 1.62m | 5.8 m<sup>2</sup> Bedroom: 3.18m x 3.07m | 9.7 m<sup>2</sup> Bedroom: 4.26m x 2.82m | 12.0 m<sup>2</sup>