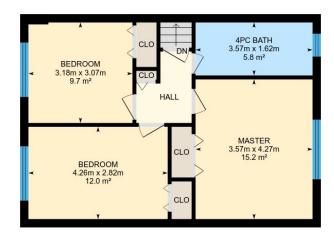

#### 2ND FLOOR

Master: 3.57m x 4.27m | 15.2 m<sup>2</sup> 4pc Bath: 3.57m x 1.62m | 5.8 m<sup>2</sup> Bedroom: 3.18m x 3.07m | 9.7 m<sup>2</sup> Bedroom: 4.26m x 2.82m | 12.0 m<sup>2</sup>