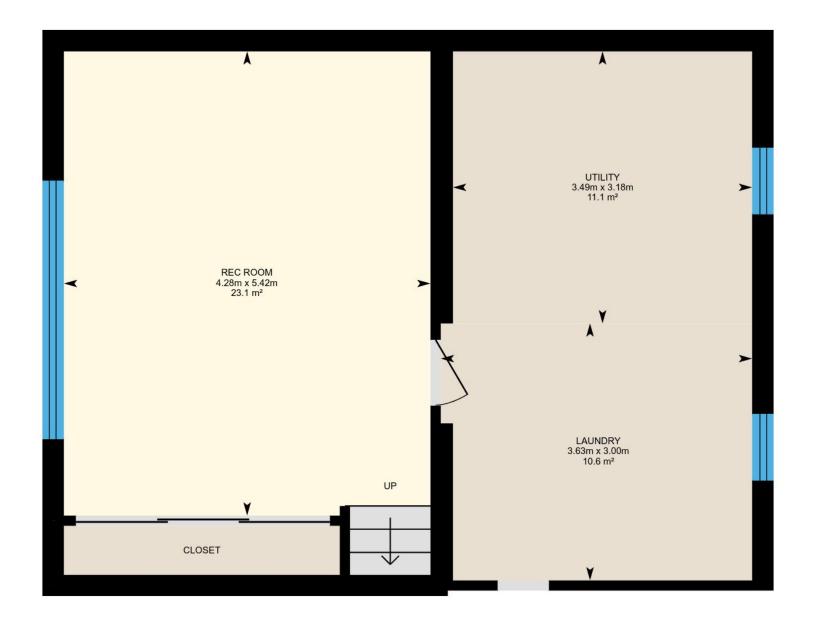

**Basement** Total Exterior Area 56.7 m<sup>2</sup> Total Interior Area 49.3 m<sup>2</sup>

PREPARED: Jun, 2018

#### **BASEMENT**

Utility: 3.49m x 3.18m | 11.1 m<sup>2</sup> Rec Room: 4.28m x 5.42m | 23.1 m<sup>2</sup> Laundry: 3.63m x 3.00m | 10.6 m<sup>2</sup>

### BASEMENT (Below Grade)

Interior Area: 49.3 m<sup>2</sup>

Perimeter Wall Length: 29.3 m Perimeter Wall Thickness: 25 cm

Exterior Area: 56.7 m<sup>2</sup>