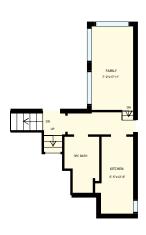

| 625 Hyacintl                   | he Blvd, Missi                                                                                            | PREPARED FOR: |                           |
|--------------------------------|-----------------------------------------------------------------------------------------------------------|---------------|---------------------------|
| Lower level                    |                                                                                                           |               |                           |
| Interior Area<br>Exterior Area | 295 sq. ft.<br>371 sq. ft.                                                                                | Included Area | PREPARED ON:<br>Apr, 2017 |
|                                | r areas must be considered appr<br>please see <a href="https://youriguide.com">https://youriguide.com</a> |               |                           |