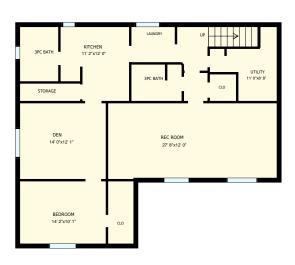

| 625 Hyacinth                                                                                                                                                                                                                         | ne Blvd, Missis | PREPARED FOR: |                           |
|--------------------------------------------------------------------------------------------------------------------------------------------------------------------------------------------------------------------------------------|-----------------|---------------|---------------------------|
| Basement                                                                                                                                                                                                                             |                 |               |                           |
| Interior Area<br>Exterior Area                                                                                                                                                                                                       | 1251 sq. ft.    | Included Area | PREPARED ON:<br>Apr, 2017 |
| All room dimensions and floor areas must be considered approximate and are subject to independent verification. For method of measurement please see <a href="https://youriguide.com/measure/">https://youriguide.com/measure/</a> . |                 |               |                           |