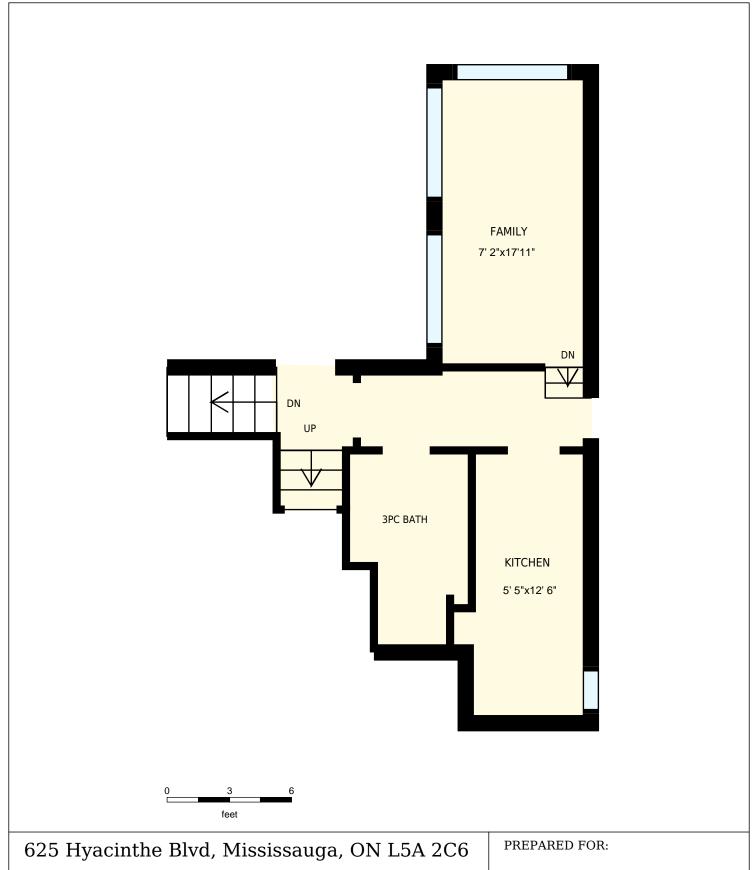

## 625 Hyacinthe Blvd, Mississauga, ON L5A 2C6

Total Exterior Area Above Grade 1685 sq. ft.

**Main floor** Exterior Area 1315 sq. ft. **Lower level** Exterior Area 371 sq. ft.

**Basement** 

| 625 Hyacinth                   | ne Blvd, Missis                                                                                               | PREPARED FOR: |                           |
|--------------------------------|---------------------------------------------------------------------------------------------------------------|---------------|---------------------------|
| Main floor                     |                                                                                                               |               |                           |
| Interior Area<br>Exterior Area | 1187 sq. ft.<br>1315 sq. ft.                                                                                  | Included Area | PREPARED ON:<br>Apr, 2017 |
|                                | areas must be considered approxi<br>lease see <a href="https://youriguide.com/r">https://youriguide.com/r</a> |               |                           |

| 625 Hyacintl                   | he Blvd, Missi                                                                                            | PREPARED FOR: |                           |
|--------------------------------|-----------------------------------------------------------------------------------------------------------|---------------|---------------------------|
| Lower level                    |                                                                                                           |               |                           |
| Interior Area<br>Exterior Area | 295 sq. ft.<br>371 sq. ft.                                                                                | Included Area | PREPARED ON:<br>Apr, 2017 |
|                                | r areas must be considered appr<br>please see <a href="https://youriguide.com">https://youriguide.com</a> |               |                           |