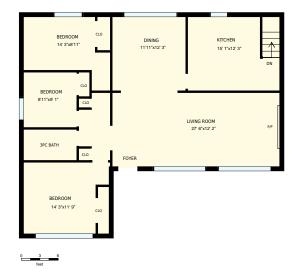

## 625 Hyacinthe Blvd, Mississauga, ON L5A 2C6

Total Exterior Area Above Grade 1685 sq. ft.

**Main floor** Exterior Area 1315 sq. ft. **Lower level** Exterior Area 371 sq. ft.

**Basement** 

| 625 Hyacinth                   | ne Blvd, Missis                                                                                               | PREPARED FOR: |                           |
|--------------------------------|---------------------------------------------------------------------------------------------------------------|---------------|---------------------------|
| Main floor                     |                                                                                                               |               |                           |
| Interior Area<br>Exterior Area | 1187 sq. ft.<br>1315 sq. ft.                                                                                  | Included Area | PREPARED ON:<br>Apr, 2017 |
|                                | areas must be considered approxi<br>lease see <a href="https://youriguide.com/r">https://youriguide.com/r</a> |               |                           |