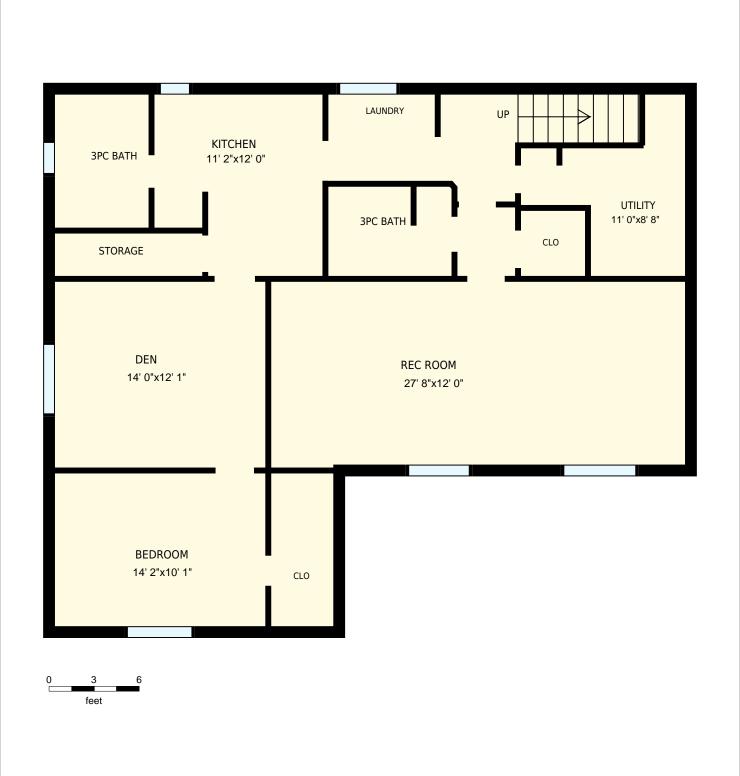

| 625 Hyacinth                                                                                                                                                                                                                         | ne Blvd, Missis | PREPARED FOR: |                           |
|--------------------------------------------------------------------------------------------------------------------------------------------------------------------------------------------------------------------------------------|-----------------|---------------|---------------------------|
| Basement                                                                                                                                                                                                                             |                 |               |                           |
| Interior Area<br>Exterior Area                                                                                                                                                                                                       | 1251 sq. ft.    | Included Area | PREPARED ON:<br>Apr, 2017 |
| All room dimensions and floor areas must be considered approximate and are subject to independent verification. For method of measurement please see <a href="https://youriguide.com/measure/">https://youriguide.com/measure/</a> . |                 |               |                           |