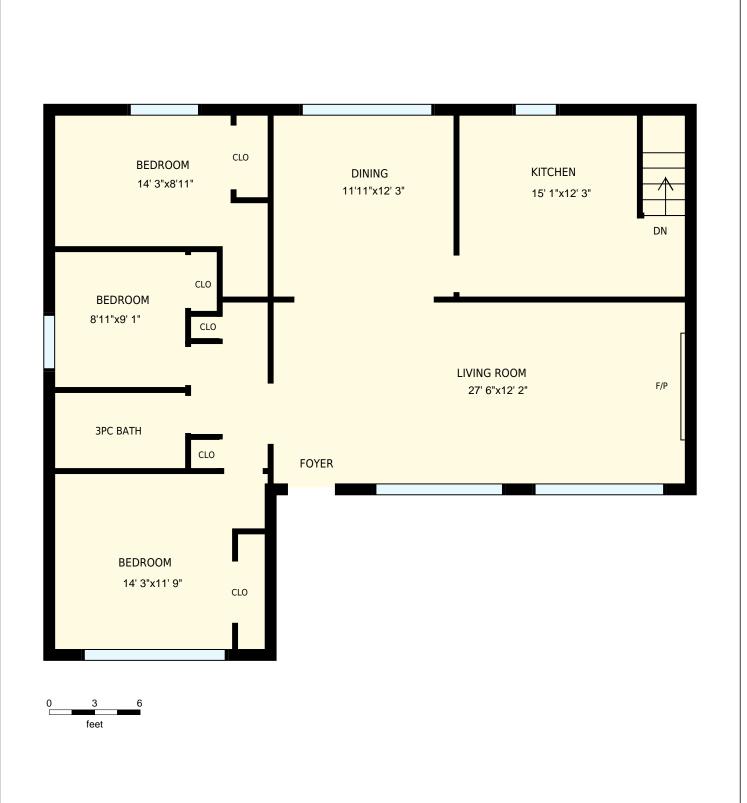

## 625 Hyacinthe Blvd, Mississauga, ON L5A 2C6

Total Exterior Area Above Grade 1685 sq. ft.

**Main floor** Exterior Area 1315 sq. ft. **Lower level** Exterior Area 371 sq. ft.

**Basement** 

| 625 Hyacinth                   | ne Blvd, Missis                                                                                               | PREPARED FOR: |                           |
|--------------------------------|---------------------------------------------------------------------------------------------------------------|---------------|---------------------------|
| Main floor                     |                                                                                                               |               |                           |
| Interior Area<br>Exterior Area | 1187 sq. ft.<br>1315 sq. ft.                                                                                  | Included Area | PREPARED ON:<br>Apr, 2017 |
|                                | areas must be considered approxi<br>lease see <a href="https://youriguide.com/r">https://youriguide.com/r</a> |               |                           |