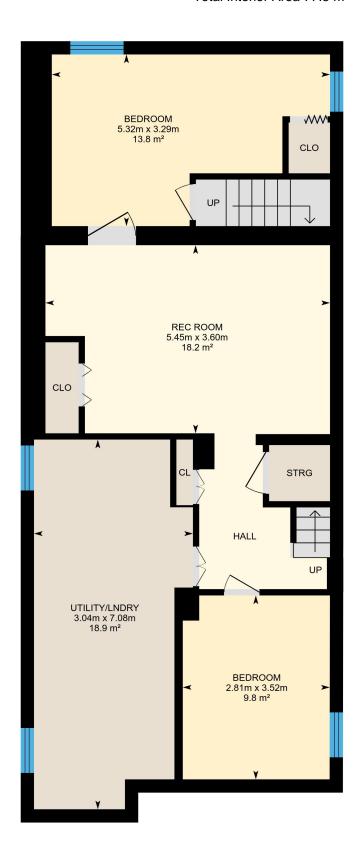

#### **BASEMENT**

Bedroom: 5.32m x 3.29m | 13.8 m<sup>2</sup> Bedroom: 2.81m x 3.52m | 9.8 m<sup>2</sup> Utility/Indry: 3.04m x 7.08m | 18.9 m<sup>2</sup> Rec Room: 5.45m x 3.60m | 18.2 m<sup>2</sup>