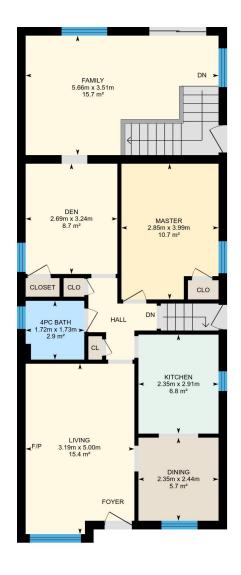

#### **Room Measurements**

Only major rooms are listed. Room dimensions are largest width and length, parts of room may be smaller. Room area is interior area and excludes footprint of walls.

#### **Main Building**

MAIN FLOOR

4pc Bath: 1.72m x 1.73m | 2.9 m<sup>2</sup> Kitchen: 2.35m x 2.91m | 6.8 m<sup>2</sup> Dining: 2.35m x 2.44m | 5.7 m<sup>2</sup> Living: 3.19m x 5.00m | 15.4 m<sup>2</sup> Den: 2.69m x 3.24m | 8.7 m<sup>2</sup> Master: 2.85m x 3.99m | 10.7 m<sup>2</sup> Family: 5.66m x 3.51m | 15.7 m<sup>2</sup>