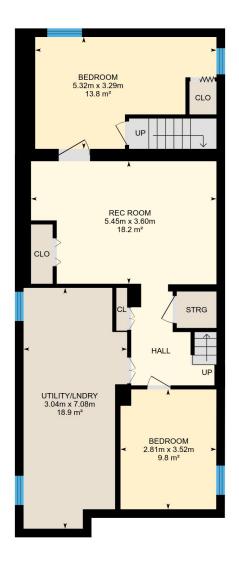

#### **Room Measurements**

Only major rooms are listed. Room dimensions are largest width and length, parts of room may be smaller. Room area is interior area and excludes footprint of walls.

#### **BASEMENT**

Bedroom: 5.32m x 3.29m | 13.8 m<sup>2</sup> Bedroom: 2.81m x 3.52m | 9.8 m<sup>2</sup> Utility/Indry: 3.04m x 7.08m | 18.9 m<sup>2</sup> Rec Room: 5.45m x 3.60m | 18.2 m<sup>2</sup>