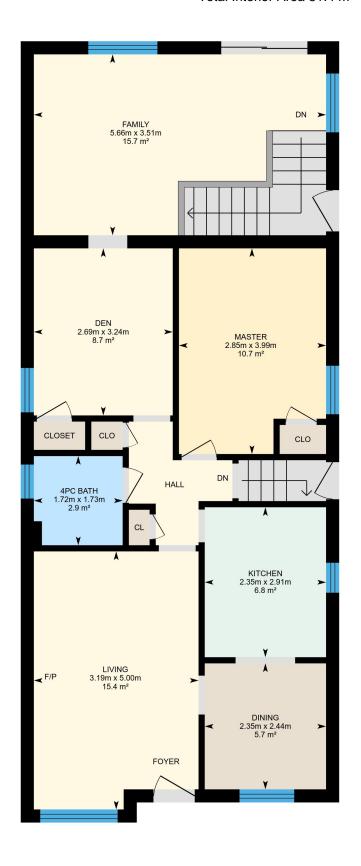

#### **Room Measurements**

Only major rooms are listed. Room dimensions are largest width and length, parts of room may be smaller. Room area is interior area and excludes footprint of walls.

#### **Main Building**

MAIN FLOOR

4pc Bath: 1.72m x 1.73m | 2.9 m<sup>2</sup> Kitchen: 2.35m x 2.91m | 6.8 m<sup>2</sup> Dining: 2.35m x 2.44m | 5.7 m<sup>2</sup> Living: 3.19m x 5.00m | 15.4 m<sup>2</sup> Den: 2.69m x 3.24m | 8.7 m<sup>2</sup> Master: 2.85m x 3.99m | 10.7 m<sup>2</sup> Family: 5.66m x 3.51m | 15.7 m<sup>2</sup>