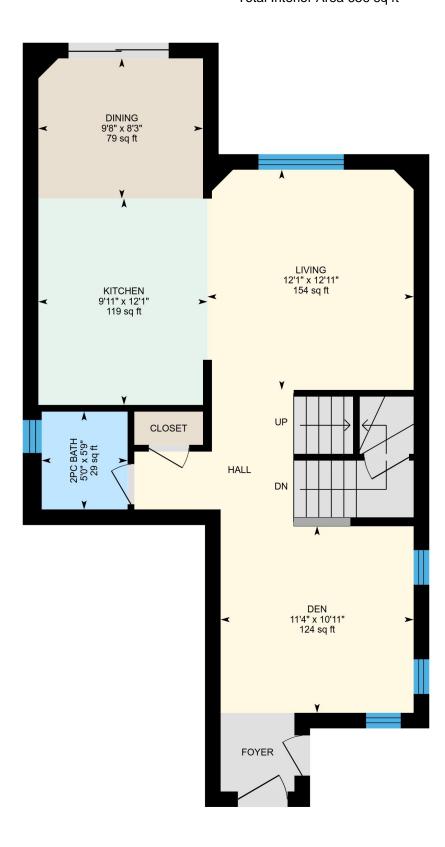

Main Building: Total Exterior Area Above Grade 1646 sq ft

PREPARED: Dec, 2018

0

ft

Main floor Total Exterior Area 778 sq ft Total Interior Area 656 sq ft

0 3 6

PREPARED: Dec, 2018

White regions are excluded from total floor area. All room dimensions and floor areas must be considered approximate and are subject to independent verification. For method of measurement please see <a href="https://youriguide.com/measure/">https://youriguide.com/measure/</a>.

#### Main Building

MAIN FLOOR Living: 12'1" x 12'11" | 154 sq ft Den: 11'4" x 10'11" | 124 sq ft Kitchen: 9'11" x 12'1" | 119 sq ft 2pc Bath: 5'0" x 5'9" | 29 sq ft Dining: 9'8" x 8'3" | 79 sq ft

2ND FLOOR Bedroom: 11'9" x 13'4" | 134 sq ft Master: 16'2" x 13'2" | 213 sq ft Ensuite: 6'1" x 8'8" | 50 sq ft 4pc Bath: 8'11" x 5'0" | 44 sq ft Bedroom: 10'6" x 13'3" | 119 sq ft

### Main Building

Building Perimeter Wall Thickness: 11 in

MAIN FLOOR Interior Area: 656 sq ft Perimeter Wall Length: 134 ft Exterior Area: 778 sq ft

2ND FLOOR Interior Area: 756 sq ft Perimeter Wall Length: 122 ft Exterior Area: 868 sq ft