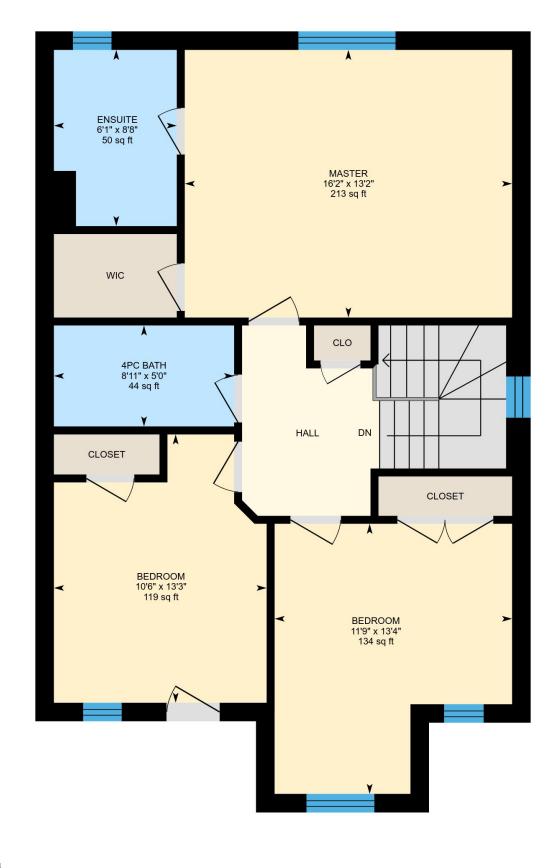

2nd floor Total Exterior Area 868 sq ft Total Interior Area 756 sq ft

0 2 4

PREPARED: Dec, 2018

White regions are excluded from total floor area. All room dimensions and floor areas must be considered approximate and are subject to independent verification. For method of measurement please see <a href="https://youriguide.com/measure/">https://youriguide.com/measure/</a>.

#### Main Building

MAIN FLOOR Living: 12'1" x 12'11" | 154 sq ft Den: 11'4" x 10'11" | 124 sq ft Kitchen: 9'11" x 12'1" | 119 sq ft 2pc Bath: 5'0" x 5'9" | 29 sq ft Dining: 9'8" x 8'3" | 79 sq ft

2ND FLOOR Bedroom: 11'9" x 13'4" | 134 sq ft Master: 16'2" x 13'2" | 213 sq ft Ensuite: 6'1" x 8'8" | 50 sq ft 4pc Bath: 8'11" x 5'0" | 44 sq ft Bedroom: 10'6" x 13'3" | 119 sq ft

### Main Building

Building Perimeter Wall Thickness: 11 in

MAIN FLOOR Interior Area: 656 sq ft Perimeter Wall Length: 134 ft Exterior Area: 778 sq ft

2ND FLOOR Interior Area: 756 sq ft Perimeter Wall Length: 122 ft Exterior Area: 868 sq ft