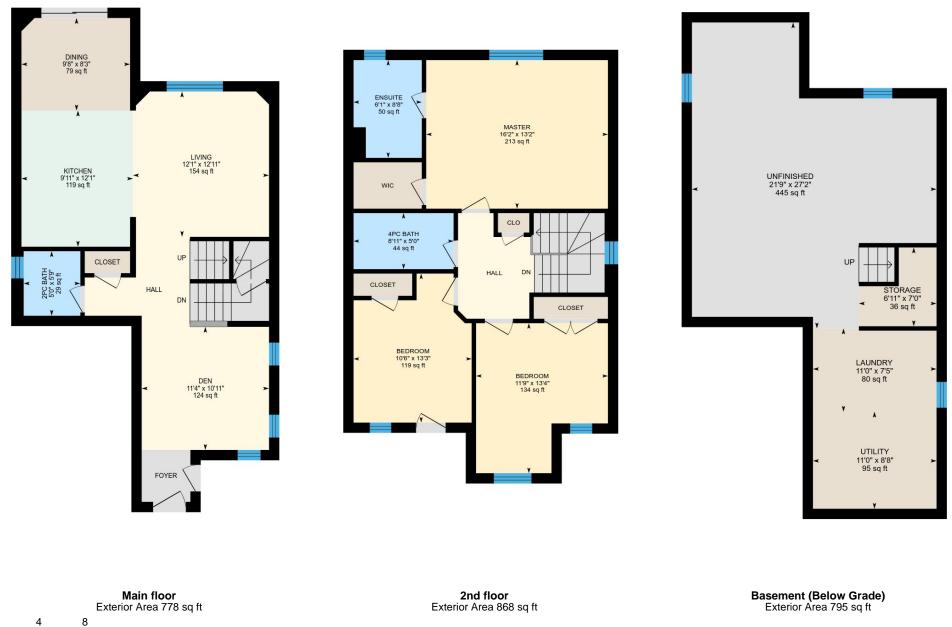

Main Building: Total Exterior Area Above Grade 1646 sq ft

PREPARED: Dec, 2018

0

ft

Main floor Total Exterior Area 778 sq ft Total Interior Area 656 sq ft

0 3 6

PREPARED: Dec, 2018

White regions are excluded from total floor area. All room dimensions and floor areas must be considered approximate and are subject to independent verification. For method of measurement please see <a href="https://youriguide.com/measure/">https://youriguide.com/measure/</a>.

2nd floor Total Exterior Area 868 sq ft Total Interior Area 756 sq ft

0 2 4

PREPARED: Dec, 2018

White regions are excluded from total floor area. All room dimensions and floor areas must be considered approximate and are subject to independent verification. For method of measurement please see <a href="https://youriguide.com/measure/">https://youriguide.com/measure/</a>.

PREPARED: Dec, 2018

White regions are excluded from total floor area. All room dimensions and floor areas must be considered approximate and are subject to independent verification. For method of measurement please see <a href="https://youriguide.com/measure/">https://youriguide.com/measure/</a>.

0

3

6 ∎ ft