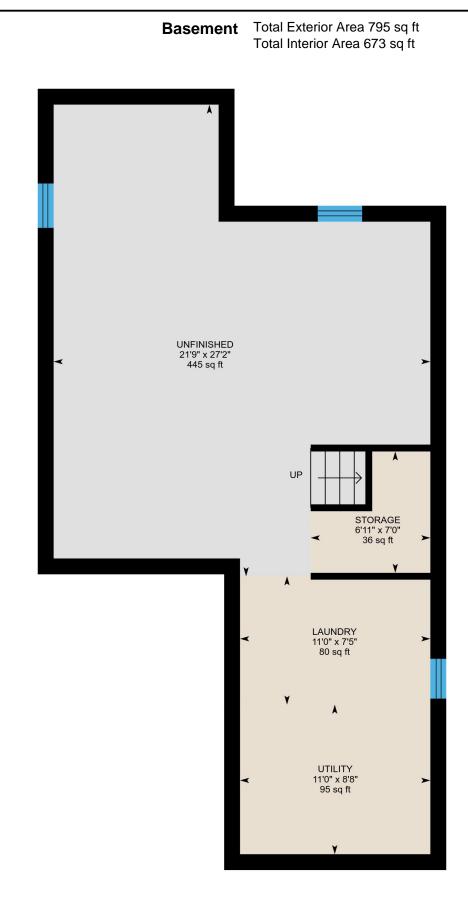

BASEMENT

Laundry: 11'0" x 7'5" | 80 sq ft Utility: 11'0" x 8'8" | 95 sq ft Unfinished: 21'9" x 27'2" | 445 sq ft Storage: 6'11" x 7'0" | 36 sq ft

BASEMENT (Below Grade) Interior Area: 673 sq ft Perimeter Wall Length: 134 ft Exterior Area: 795 sq ft