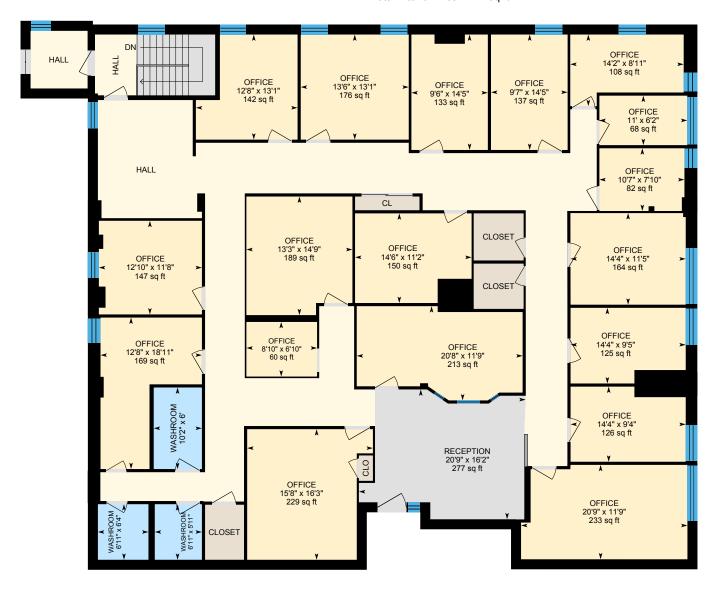

# 115 Simcoe St S, Oshawa, ON

**3rd Floor** Total Exterior Area 5120 sq ft Total Interior Area 4727 sq ft

#### 3RD FLOOR

Office: 18'11" x 12'8" | 169 sq ft Office: 11'5" x 14'4" | 164 sq ft Office: 9'5" x 14'4" | 125 sq ft Office: 9'4" x 14'4" | 126 sq ft Office: 11'9" x 20'9" | 233 sq ft Office: 14'5" x 9'7" | 137 sq ft Office: 14'5" x 9'6" | 133 sq ft Office: 7'10" x 10'7" | 82 sq ft Office: 6'2" x 11' | 68 sq ft Office: 13'1" x 13'6" | 176 sq ft Office: 13'1" x 12'8" | 142 sq ft Office: 11'8" x 12'10" | 147 sq ft Office: 14'9" x 13'3" | 189 sq ft Office: 11'9" x 20'8" | 213 sq ft Office: 11'2" x 14'6" | 150 sq ft Office: 6'10" x 8'10" | 60 sq ft Office: 16'3" x 15'8" | 229 sq ft Office: 8'11" x 14'2" | 108 sq ft Reception: 16'2" x 20'9" | 277 sq ft Washroom: 10'2" x 6' | 61 sq ft Washroom: 6'11" x 5'11" | 41 sq ft Washroom: 6'11" x 6'4" | 44 sq ft

#### 3RD FLOOR

Interior Area: 4727 sq ft Perimeter Wall Length: 314 ft Perimeter Wall Thickness: 15.0 in

Exterior Area: 5120 sq ft