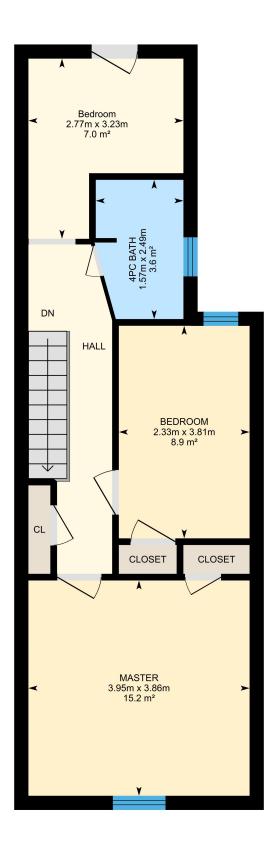

# **2nd floor** Total Exterior Area 55.5 m<sup>2</sup> Total Interior Area 46.5 m<sup>2</sup>

PREPARED: Jun, 2018

#### 2ND FLOOR

Master: 3.95m x 3.86m | 15.2 m<sup>2</sup> Bedroom: 2.33m x 3.81m | 8.9 m<sup>2</sup> Bedroom: 2.77m x 3.23m | 7.0 m<sup>2</sup> 4pc Bath: 1.57m x 2.49m | 3.6 m<sup>2</sup>