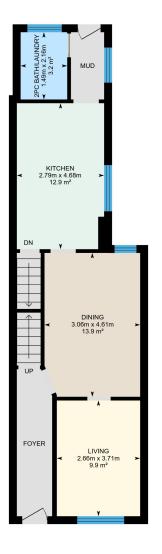

# Main floor Total Exterior Area 62.7 m<sup>2</sup> Total Interior Area 52.5 m<sup>2</sup>

#### **Main Building**

MAIN FLOOR

Dining: 3.06m x 4.61m | 13.9 m<sup>2</sup> Living: 2.66m x 3.71m | 9.9 m<sup>2</sup>

2pc Bath/laundry: 1.49m x 2.16m | 3.2 m<sup>2</sup>

Kitchen: 2.79m x 4.68m | 12.9 m<sup>2</sup>