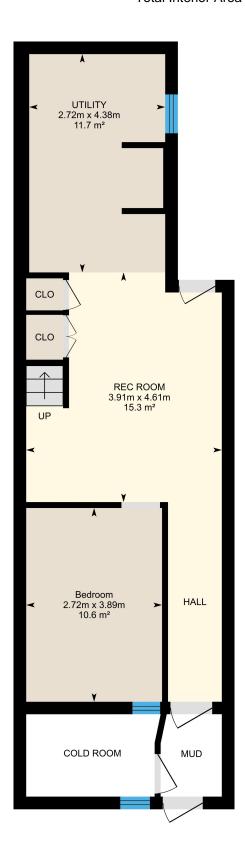

#### **BASEMENT**

Rec Room: 3.91m x 4.61m | 15.3 m<sup>2</sup> Bedroom: 2.72m x 3.89m | 10.6 m<sup>2</sup> Utility: 2.72m x 4.38m | 11.7 m<sup>2</sup>