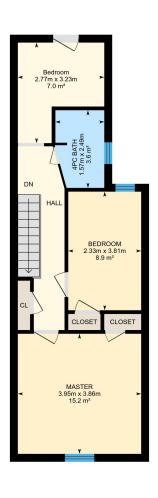

# **2nd floor** Total Exterior Area 55.5 m<sup>2</sup> Total Interior Area 46.5 m<sup>2</sup>

PREPARED: Jun, 2018

#### 2ND FLOOR

Master: 3.95m x 3.86m | 15.2 m<sup>2</sup> Bedroom: 2.33m x 3.81m | 8.9 m<sup>2</sup> Bedroom: 2.77m x 3.23m | 7.0 m<sup>2</sup> 4pc Bath: 1.57m x 2.49m | 3.6 m<sup>2</sup>