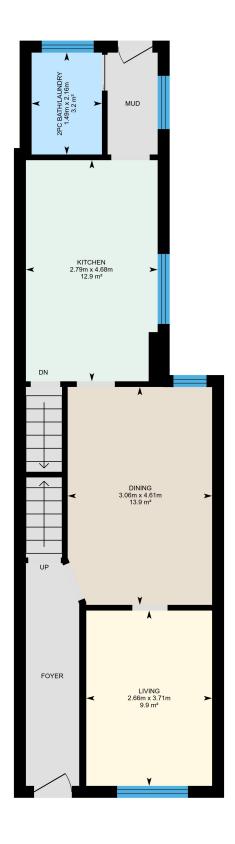

# Main floor Total Exterior Area 62.7 m<sup>2</sup> Total Interior Area 52.5 m<sup>2</sup>

#### **Main Building**

MAIN FLOOR

Dining: 3.06m x 4.61m | 13.9 m<sup>2</sup> Living: 2.66m x 3.71m | 9.9 m<sup>2</sup>

2pc Bath/laundry: 1.49m x 2.16m | 3.2 m<sup>2</sup>

Kitchen: 2.79m x 4.68m | 12.9 m<sup>2</sup>