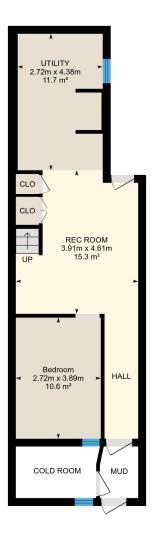

## **Basement** Total Exterior Area 53.9 m<sup>2</sup> Total Interior Area 45.1 m<sup>2</sup>

PREPARED: Jun, 2018

#### **BASEMENT**

Rec Room: 3.91m x 4.61m | 15.3 m<sup>2</sup> Bedroom: 2.72m x 3.89m | 10.6 m<sup>2</sup> Utility: 2.72m x 4.38m | 11.7 m<sup>2</sup>