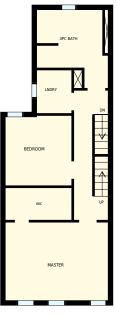

| 4PC BATH                                                                                                                                                                                                                            |                           |
|-------------------------------------------------------------------------------------------------------------------------------------------------------------------------------------------------------------------------------------|---------------------------|
| BEDROOM<br>10' 2"x10' 5"<br>WIC                                                                                                                                                                                                     |                           |
| MASTER<br>15' 8"x11'10"                                                                                                                                                                                                             |                           |
| feet                                                                                                                                                                                                                                |                           |
| 147 Borden St, Toronto, ON                                                                                                                                                                                                          | PREPARED FOR:             |
| 2nd floor                                                                                                                                                                                                                           |                           |
| Interior Area614 sq. ftExterior Area711 sq. ft                                                                                                                                                                                      | PREPARED ON:<br>Sep, 2016 |
| All rooms dimensions and floor areas must be considered approximate and are subject to independent verification. For method of measurement please see <a href="http://youriguide.com/measure/">http://youriguide.com/measure/</a> . |                           |