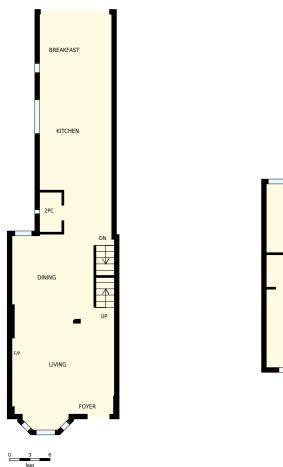

## 147 Borden St, Toronto, ON

Total Exterior Area Above Grade 2079 sq. ft

**Main floor** Exterior Area 937 sq. ft

ноясая

**2nd floor** Exterior Area 711 sq. ft

**3rd floor** Exterior Area 431 sq. ft

Basement

All rooms dimensions and floor areas must be considered approximate and are subject to independent verification. For method of measurement please see <u>http://youriguide.com/measure/</u>. PREPARED FOR: