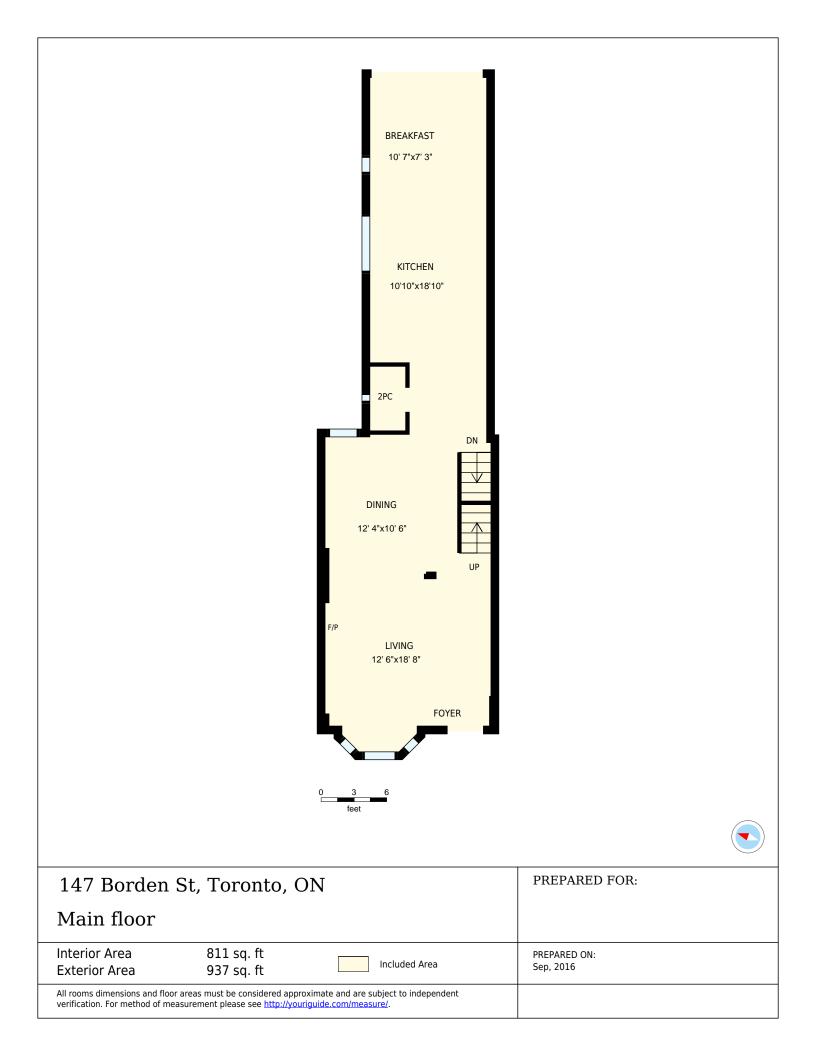

## 147 Borden St, Toronto, ON

Total Exterior Area Above Grade 2079 sq. ft

**Main floor** Exterior Area 937 sq. ft

ноясая

**2nd floor** Exterior Area 711 sq. ft

**3rd floor** Exterior Area 431 sq. ft

Basement

All rooms dimensions and floor areas must be considered approximate and are subject to independent verification. For method of measurement please see <u>http://youriguide.com/measure/</u>. PREPARED FOR: