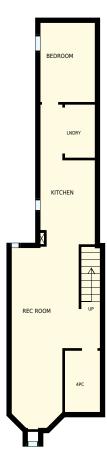

| BEDROOM<br>8' 5"x12' 2"<br>LINDRY<br>KITCHEN<br>8' 3"x10' 4"                                                                                                                                                                        |                           |
|-------------------------------------------------------------------------------------------------------------------------------------------------------------------------------------------------------------------------------------|---------------------------|
|                                                                                                                                                                                                                                     |                           |
| 147 Borden St, Toronto, ON                                                                                                                                                                                                          | PREPARED FOR:             |
| Basement                                                                                                                                                                                                                            |                           |
| Interior Area 645 sq. ft<br>Exterior Area                                                                                                                                                                                           | PREPARED ON:<br>Sep, 2016 |
| All rooms dimensions and floor areas must be considered approximate and are subject to independent verification. For method of measurement please see <a href="http://youriguide.com/measure/">http://youriguide.com/measure/</a> . |                           |