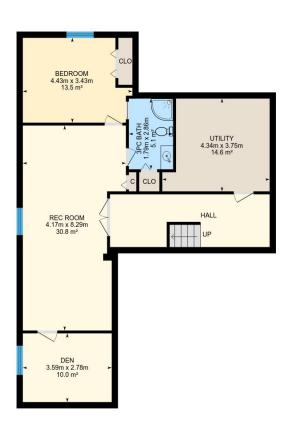

### LOWER FLOOR

Rec Room: 4.17m x 8.29m | 30.8 m<sup>2</sup> 3pc Bath: 1.79m x 2.86m | 5.1 m<sup>2</sup> Utility: 4.34m x 3.75m | 14.6 m<sup>2</sup> Bedroom: 4.43m x 3.43m | 13.5 m<sup>2</sup> Den: 3.59m x 2.78m | 10.0 m<sup>2</sup>

# **2nd Floor** Total Exterior Area 101.0 m<sup>2</sup> Total Interior Area 86.5 m<sup>2</sup>

**Lower Floor** Total Exterior Area 106.3 m<sup>2</sup> Total Interior Area 93.5 m<sup>2</sup>

## LOWER FLOOR (Below Grade)

Interior Area: 93.5 m<sup>2</sup>

Perimeter Wall Length: 50.5 m Exterior Area: 106.3 m<sup>2</sup>