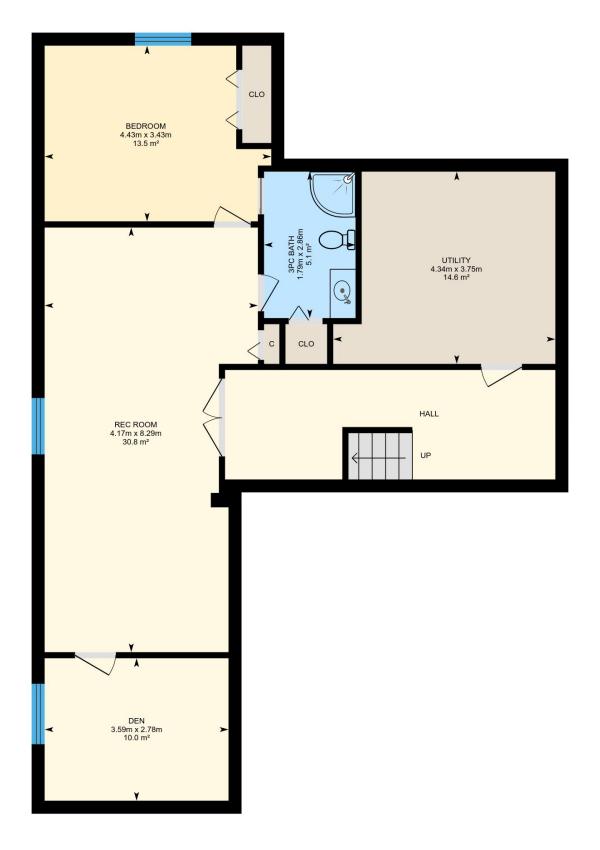

### LOWER FLOOR

Rec Room: 4.17m x 8.29m | 30.8 m<sup>2</sup> 3pc Bath: 1.79m x 2.86m | 5.1 m<sup>2</sup> Utility: 4.34m x 3.75m | 14.6 m<sup>2</sup> Bedroom: 4.43m x 3.43m | 13.5 m<sup>2</sup> Den: 3.59m x 2.78m | 10.0 m<sup>2</sup>

## LOWER FLOOR (Below Grade)

Interior Area: 93.5 m<sup>2</sup>

Perimeter Wall Length: 50.5 m Exterior Area: 106.3 m<sup>2</sup>