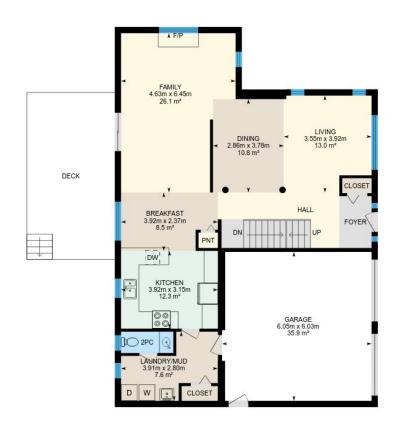

# **Main Building**

MAIN FLOOR

Laundry/mud: 3.91m x 2.80m | 7.6 m<sup>2</sup>

2pc: 2.11m x 0.87m | 1.8 m<sup>2</sup>
Garage: 6.05m x 6.03m | 35.9 m<sup>2</sup>
Dining: 2.86m x 3.78m | 10.8 m<sup>2</sup>
Family: 4.63m x 6.45m | 26.1 m<sup>2</sup>
Breakfast: 3.92m x 2.37m | 8.5 m<sup>2</sup>
Kitchen: 3.92m x 3.15m | 12.3 m<sup>2</sup>
Living: 3.55m x 3.92m | 13.0 m<sup>2</sup>

# Main Floor Total Exterior Area 111.2 m<sup>2</sup> Total Interior Area 98.3 m<sup>2</sup>

#### MAIN FLOOR

Interior Area: 98.3 m<sup>2</sup>

Perimeter Wall Length: 51.1 m

Exterior Area: 111.2 m<sup>2</sup>