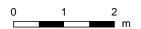

### 2ND FLOOR

4pc: 2.04m x 3.00m | 6.0 m<sup>2</sup>
Bedroom: 3.55m x 4.05m | 13.6 m<sup>2</sup>
Wic: 1.79m x 1.66m | 2.3 m<sup>2</sup>
Ensuite: 1.79m x 4.29m | 8.2 m<sup>2</sup>
Wic: 2.78m x 1.74m | 4.8 m<sup>2</sup>
Bedroom: 3.63m x 4.03m | 13.2 m<sup>2</sup>
Master: 3.92m x 4.98m | 17.4 m<sup>2</sup>

### 2ND FLOOR

Interior Area: 86.5 m<sup>2</sup>

Perimeter Wall Length: 57.2 m

Exterior Area: 101.0 m<sup>2</sup>