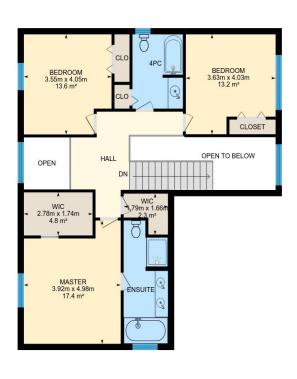

### 2ND FLOOR

4pc: 2.04m x 3.00m | 6.0 m<sup>2</sup>
Bedroom: 3.55m x 4.05m | 13.6 m<sup>2</sup>
Wic: 1.79m x 1.66m | 2.3 m<sup>2</sup>
Ensuite: 1.79m x 4.29m | 8.2 m<sup>2</sup>
Wic: 2.78m x 1.74m | 4.8 m<sup>2</sup>
Bedroom: 3.63m x 4.03m | 13.2 m<sup>2</sup>
Master: 3.92m x 4.98m | 17.4 m<sup>2</sup>

# **2nd Floor** Total Exterior Area 101.0 m<sup>2</sup> Total Interior Area 86.5 m<sup>2</sup>

**Lower Floor** Total Exterior Area 106.3 m<sup>2</sup> Total Interior Area 93.5 m<sup>2</sup>

### 2ND FLOOR

Interior Area: 86.5 m<sup>2</sup>

Perimeter Wall Length: 57.2 m

Exterior Area: 101.0 m<sup>2</sup>