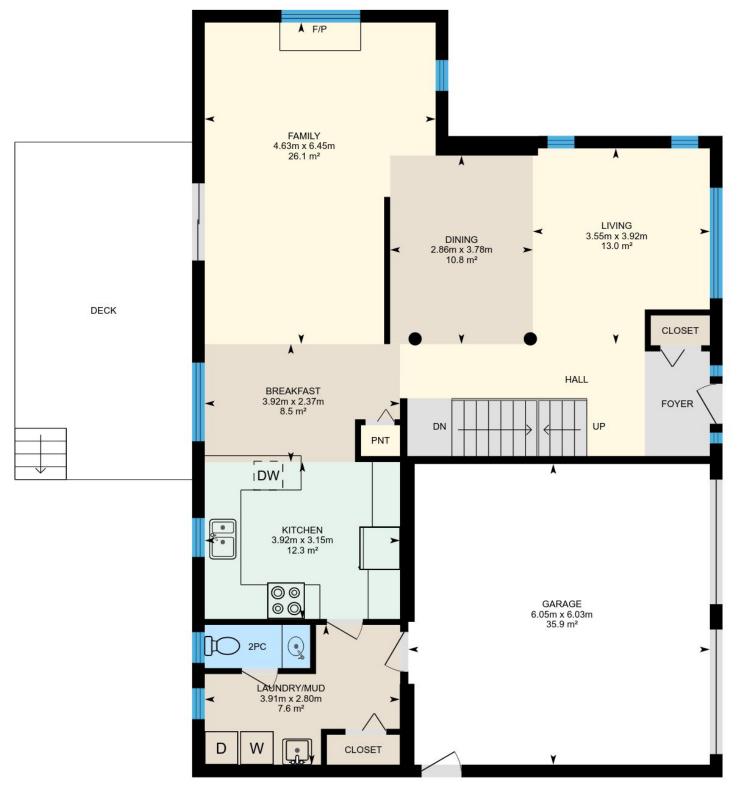

# **Main Building**

MAIN FLOOR

Laundry/mud: 3.91m x 2.80m | 7.6 m<sup>2</sup>

2pc: 2.11m x 0.87m | 1.8 m<sup>2</sup>
Garage: 6.05m x 6.03m | 35.9 m<sup>2</sup>
Dining: 2.86m x 3.78m | 10.8 m<sup>2</sup>
Family: 4.63m x 6.45m | 26.1 m<sup>2</sup>
Breakfast: 3.92m x 2.37m | 8.5 m<sup>2</sup>
Kitchen: 3.92m x 3.15m | 12.3 m<sup>2</sup>
Living: 3.55m x 3.92m | 13.0 m<sup>2</sup>

#### MAIN FLOOR

Interior Area: 98.3 m<sup>2</sup>

Perimeter Wall Length: 51.1 m

Exterior Area: 111.2 m<sup>2</sup>