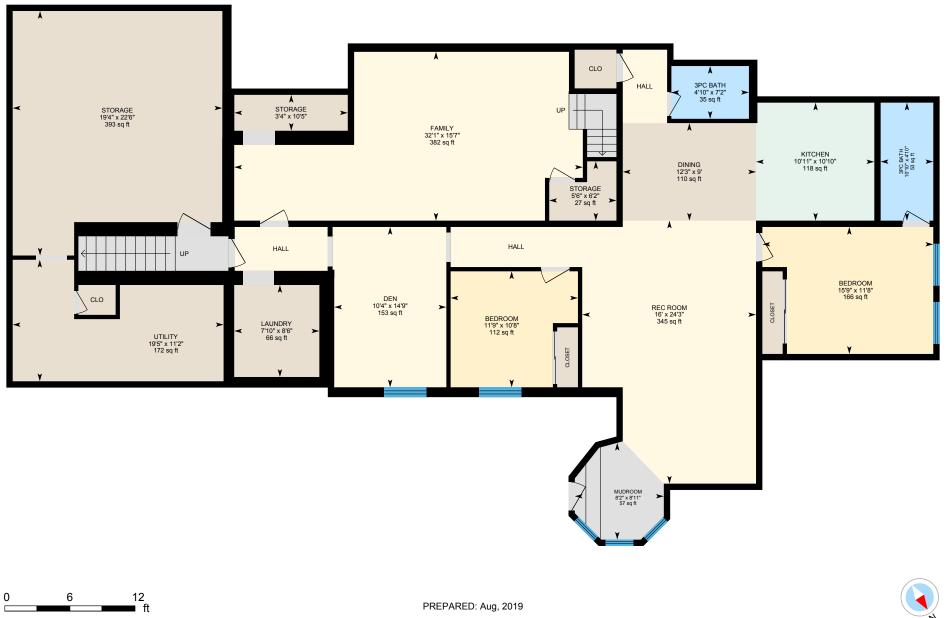

Basement Total Exterior Area 2811 sq ft Total Interior Area 2647 sq ft

White regions are excluded from total floor area. All room dimensions and floor areas must be considered approximate and are subject to independent verification. For method of measurement please see https://youriguide.com/measure/.

#### BASEMENT

3pc Bath: 10'10" x 4'10" | 53 sq ft 3pc Bath: 4'10" x 7'2" | 35 sq ft Bedroom: 10'8" x 11'9" | 112 sq ft Bedroom: 11'8" x 15'9" | 166 sq ft Den: 14'9" x 10'4" | 153 sq ft Dining: 9' x 12'3" | 110 sq ft Family: 15'7" x 32'1" | 382 sq ft

### BASEMENT (Below Grade) Interior Area: 2647 sq ft Perimeter Wall Length: 281 ft Perimeter Wall Thickness: 7.0 in Exterior Area: 2811 sq ft

#### **Room Measurements**

Floor Area Information

Kitchen: 10'10" x 10'11" | 118 sq ft Laundry: 8'6" x 7'10" | 66 sq ft Mudroom: 8'11" x 8'2" | 57 sq ft Rec Room: 24'3" x 16' | 345 sq ft Storage: 3'4" x 10'5" Storage: 22'6" x 19'4" | 393 sq ft Storage: 5'6" x 6'2" | 27 sq ft Utility: 11'2" x 19'5" | 172 sq ft