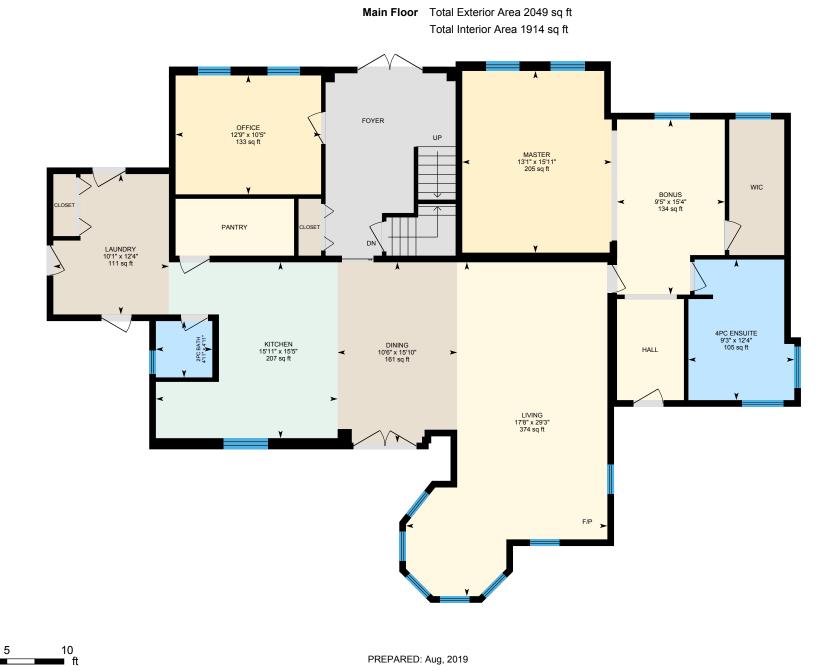

#### MAIN FLOOR

2pc Bath: 4'11" x 4'11" | 24 sq ft 4pc Ensuite: 12'4" x 9'3" | 105 sq ft Bonus: 15'4" x 9'5" | 134 sq ft Dining: 15'10" x 10'6" | 161 sq ft Kitchen: 15'5" x 15'11" | 207 sq ft Laundry: 12'4" x 10'1" | 111 sq ft Living: 29'3" x 17'8" | 374 sq ft Master: 15'11" x 13'1" | 205 sq ft Office: 10'5" x 12'9" | 133 sq ft

#### MAIN FLOOR

Interior Area: 1914 sq ft Perimeter Wall Length: 231 ft Perimeter Wall Thickness: 7.0 in Exterior Area: 2049 sq ft