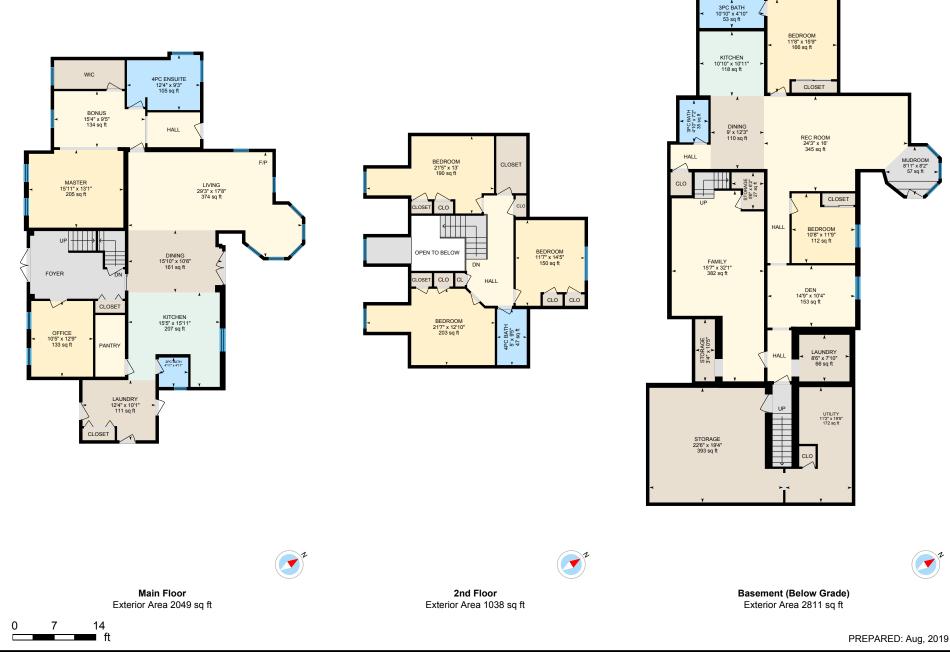

Main Building: Total Exterior Area Above Grade 3087 sq ft

White regions are excluded from total floor area. All room dimensions and floor areas must be considered approximate and are subject to independent verification. For method of measurement please see https://youriguide.com/measure/.

White regions are excluded from total floor area. All room dimensions and floor areas must be considered approximate and are subject to independent verification. For method of measurement please see https://youriguide.com/measure/.

0

2nd Floor Total Exterior Area 1038 sq ft Total Interior Area 915 sq ft

PREPARED: Aug, 2019

White regions are excluded from total floor area. All room dimensions and floor areas must be considered approximate and are subject to independent verification. For method of measurement please see https://youriguide.com/measure/.

Basement Total Exterior Area 2811 sq ft Total Interior Area 2647 sq ft

White regions are excluded from total floor area. All room dimensions and floor areas must be considered approximate and are subject to independent verification. For method of measurement please see https://youriguide.com/measure/.

#### MAIN FLOOR

2pc Bath: 4'11" x 4'11" | 24 sq ft 4pc Ensuite: 12'4" x 9'3" | 105 sq ft Bonus: 15'4" x 9'5" | 134 sq ft Dining: 15'10" x 10'6" | 161 sq ft Kitchen: 15'5" x 15'11" | 207 sq ft Laundry: 12'4" x 10'1" | 111 sq ft Living: 29'3" x 17'8" | 374 sq ft Master: 15'11" x 13'1" | 205 sq ft Office: 10'5" x 12'9" | 133 sq ft

#### 2ND FLOOR

4pc Bath: 5' x 9'5" | 47 sq ft Bedroom: 21'5" x 13' | 190 sq ft Bedroom: 21'7" x 12'10" | 203 sq ft Bedroom: 11'7" x 14'5" | 150 sq ft

#### BASEMENT

3pc Bath: 10'10" x 4'10" | 53 sq ft 3pc Bath: 4'10" x 7'2" | 35 sq ft Bedroom: 10'8" x 11'9" | 112 sq ft Bedroom: 11'8" x 15'9" | 166 sq ft Den: 14'9" x 10'4" | 153 sq ft Dining: 9' x 12'3" | 110 sq ft Family: 15'7" x 32'1" | 382 sq ft

#### **Room Measurements**

Floor Area Information

Kitchen: 10'10" x 10'11" | 118 sq ft Laundry: 8'6" x 7'10" | 66 sq ft Mudroom: 8'11" x 8'2" | 57 sq ft Rec Room: 24'3" x 16' | 345 sq ft Storage: 3'4" x 10'5" Storage: 22'6" x 19'4" | 393 sq ft Storage: 5'6" x 6'2" | 27 sq ft Utility: 11'2" x 19'5" | 172 sq ft