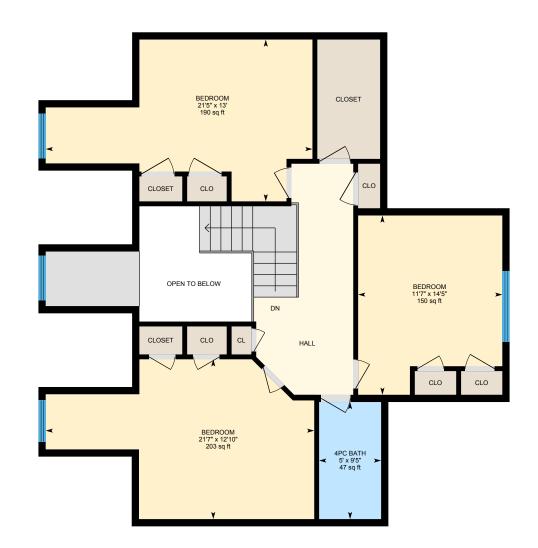

#### 2ND FLOOR

4pc Bath: 5' x 9'5" | 47 sq ft Bedroom: 21'5" x 13' | 190 sq ft Bedroom: 21'7" x 12'10" | 203 sq ft Bedroom: 11'7" x 14'5" | 150 sq ft

### 2ND FLOOR

Interior Area: 915 sq ft Perimeter Wall Length: 212 ft Perimeter Wall Thickness: 7.0 in Exterior Area: 1038 sq ft