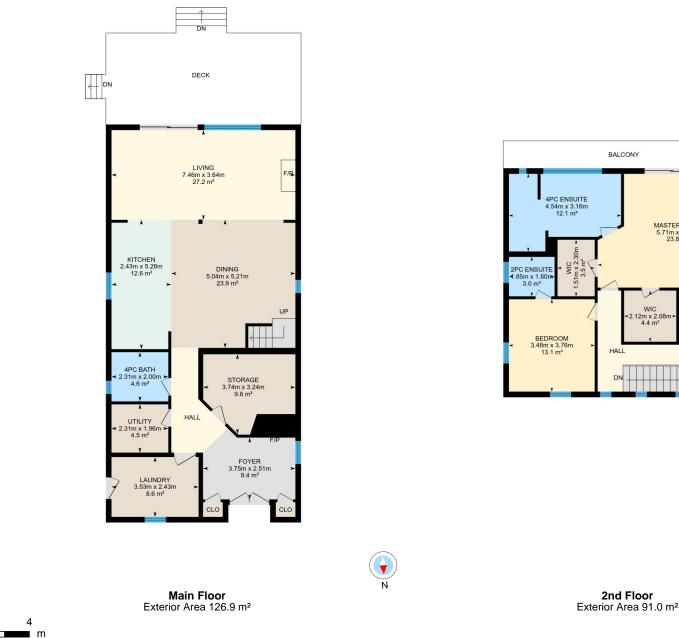

## 81 Wellington Main St, Prince Edward, ON

Main Building: Total Exterior Area Above Grade 217.9 m<sup>2</sup>

2

0

2nd Floor

9

N

Colored regions are included in total floor area. All room dimensions and floor areas must be considered approximate and are subject to independent verification. For method of measurement please see https://youriguide.com/measure/.

0 1 2 m

PREPARED: Jun, 2018

Colored regions are included in total floor area. All room dimensions and floor areas must be considered approximate and are subject to independent verification. For method of measurement please see <a href="https://youriguide.com/measure/">https://youriguide.com/measure/</a>.

#### Main Building

MAIN FLOOR

Foyer:  $3.75m \times 2.51m | 9.4 m^2$ Dining:  $5.04m \times 5.21m | 23.9 m^2$ Living:  $7.46m \times 3.64m | 27.2 m^2$ Kitchen:  $2.43m \times 5.26m | 12.6 m^2$ Utility:  $2.31m \times 1.96m | 4.5 m^2$ 4pc Bath:  $2.31m \times 2.00m | 4.6 m^2$ Laundry:  $3.53m \times 2.43m | 8.6 m^2$ Storage:  $3.74m \times 3.24m | 9.8 m^2$ 

#### 2ND FLOOR

4pc Ensuite: 4.54m x 3.16m | 12.1 m<sup>2</sup> Wic: 1.51m x 2.30m | 3.5 m<sup>2</sup> Bedroom: 3.48m x 3.76m | 13.1 m<sup>2</sup> 2pc Ensuite: 1.85m x 1.60m | 3.0 m<sup>2</sup> Wic: 2.12m x 2.08m | 4.4 m<sup>2</sup> Sitting: 2.40m x 4.11m | 9.4 m<sup>2</sup> Master Suite: 5.71m x 4.63m | 23.8 m<sup>2</sup>

#### Main Building

Building Perimeter Wall Thickness: 23 cm

MAIN FLOOR Interior Area: 115.8 m<sup>2</sup> Perimeter Wall Length: 48.8 m Exterior Area: 126.9 m<sup>2</sup>

2ND FLOOR Interior Area: 82.4 m<sup>2</sup>

Perimeter Wall Length: 37.2 m Exterior Area: 91.0 m<sup>2</sup>