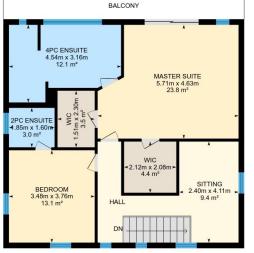

# 81 Wellington Main St, Prince Edward, ON

**2nd Floor** Total Exterior Area 91.0 m<sup>2</sup> Total Interior Area 82.4 m<sup>2</sup>

Colored regions are included in total floor area. All room dimensions and floor areas must be considered approximate and are subject to independent verification. For method of measurement please see <a href="https://youriguide.com/measure/">https://youriguide.com/measure/</a>.

#### 2ND FLOOR

4pc Ensuite: 4.54m x 3.16m | 12.1 m<sup>2</sup> Wic: 1.51m x 2.30m | 3.5 m<sup>2</sup> Bedroom: 3.48m x 3.76m | 13.1 m<sup>2</sup> 2pc Ensuite: 1.85m x 1.60m | 3.0 m<sup>2</sup> Wic: 2.12m x 2.08m | 4.4 m<sup>2</sup> Sitting: 2.40m x 4.11m | 9.4 m<sup>2</sup> Master Suite: 5.71m x 4.63m | 23.8 m<sup>2</sup>

Perimeter Wall Length: 37.2 m Exterior Area: 91.0 m<sup>2</sup>