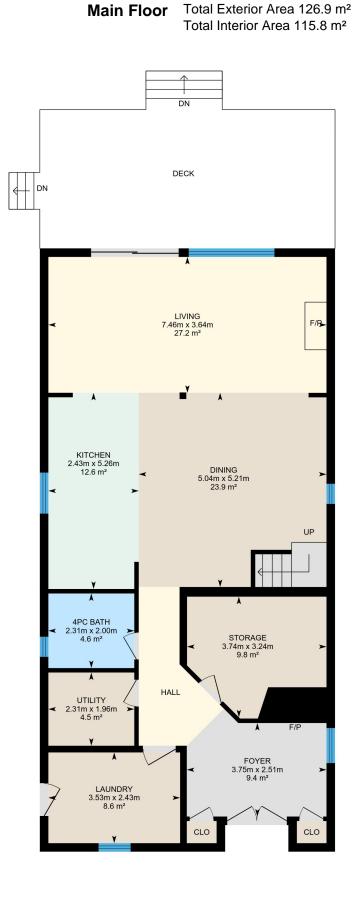

#### Main Building

MAIN FLOOR

Foyer:  $3.75m \times 2.51m | 9.4 m^2$ Dining:  $5.04m \times 5.21m | 23.9 m^2$ Living:  $7.46m \times 3.64m | 27.2 m^2$ Kitchen:  $2.43m \times 5.26m | 12.6 m^2$ Utility:  $2.31m \times 1.96m | 4.5 m^2$ 4pc Bath:  $2.31m \times 2.00m | 4.6 m^2$ Laundry:  $3.53m \times 2.43m | 8.6 m^2$ Storage:  $3.74m \times 3.24m | 9.8 m^2$ 

#### Main Building

Building Perimeter Wall Thickness: 23 cm

MAIN FLOOR Interior Area: 115.8 m<sup>2</sup> Perimeter Wall Length: 48.8 m Exterior Area: 126.9 m<sup>2</sup>

2ND FLOOR Interior Area: 82.4 m<sup>2</sup>