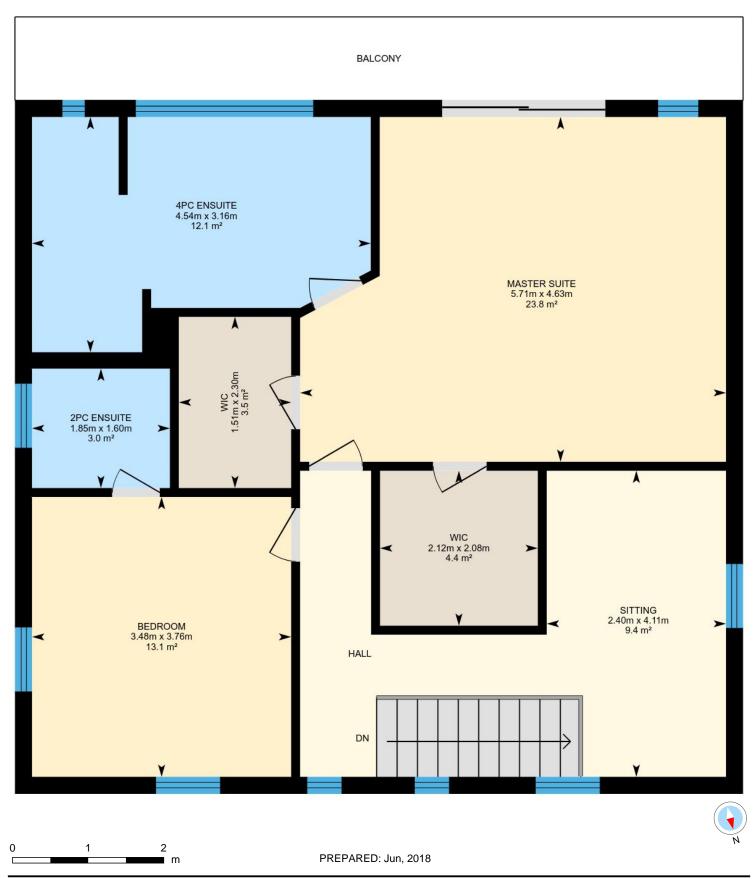

# 81 Wellington Main St, Prince Edward, ON

**2nd Floor** Total Exterior Area 91.0 m<sup>2</sup> Total Interior Area 82.4 m<sup>2</sup>

Colored regions are included in total floor area. All room dimensions and floor areas must be considered approximate and are subject to independent verification. For method of measurement please see <a href="https://youriguide.com/measure/">https://youriguide.com/measure/</a>.

#### 2ND FLOOR

4pc Ensuite: 4.54m x 3.16m | 12.1 m<sup>2</sup> Wic: 1.51m x 2.30m | 3.5 m<sup>2</sup> Bedroom: 3.48m x 3.76m | 13.1 m<sup>2</sup> 2pc Ensuite: 1.85m x 1.60m | 3.0 m<sup>2</sup> Wic: 2.12m x 2.08m | 4.4 m<sup>2</sup> Sitting: 2.40m x 4.11m | 9.4 m<sup>2</sup> Master Suite: 5.71m x 4.63m | 23.8 m<sup>2</sup>

Perimeter Wall Length: 37.2 m Exterior Area: 91.0 m<sup>2</sup>