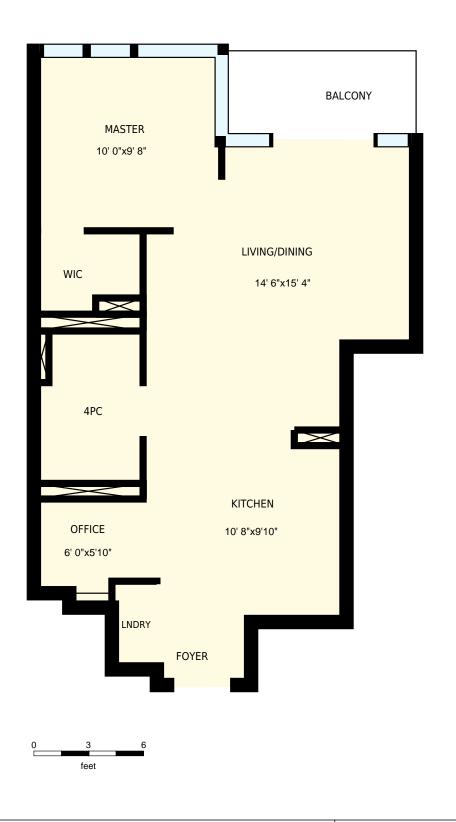

## 1103 88 Park Lawn Rd, Toronto, ON

Total Exterior Area Above Grade 640 sq. ft

**Main floor** Exterior Area 640 sq. ft

| 1103 88 Park Lawn Rd, Toronto, ON                                                                                                                                                                                                   |                          |               | PREPARED FOR:             |
|-------------------------------------------------------------------------------------------------------------------------------------------------------------------------------------------------------------------------------------|--------------------------|---------------|---------------------------|
| Main floor                                                                                                                                                                                                                          |                          |               |                           |
| Interior Area<br>Exterior Area                                                                                                                                                                                                      | 549 sq. ft<br>640 sq. ft | Included Area | PREPARED ON:<br>Aug, 2016 |
| All rooms dimensions and floor areas must be considered approximate and are subject to independent verification. For method of measurement please see <a href="http://youriguide.com/measure/">http://youriguide.com/measure/</a> . |                          |               |                           |