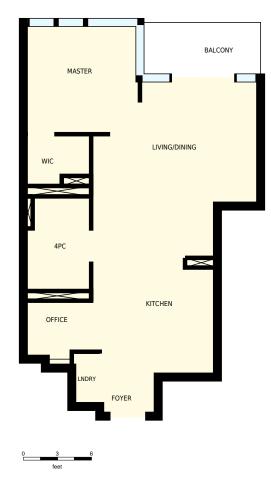

## 1103 88 Park Lawn Rd, Toronto, ON

Total Exterior Area Above Grade 640 sq. ft

**Main floor** Exterior Area 640 sq. ft

| 1103 88 Park Lawn Rd, Toronto, ON                                                                                                                                                                                                   |                          |               | PREPARED FOR:             |
|-------------------------------------------------------------------------------------------------------------------------------------------------------------------------------------------------------------------------------------|--------------------------|---------------|---------------------------|
| Main floor                                                                                                                                                                                                                          |                          |               |                           |
| Interior Area<br>Exterior Area                                                                                                                                                                                                      | 549 sq. ft<br>640 sq. ft | Included Area | PREPARED ON:<br>Aug, 2016 |
| All rooms dimensions and floor areas must be considered approximate and are subject to independent verification. For method of measurement please see <a href="http://youriguide.com/measure/">http://youriguide.com/measure/</a> . |                          |               |                           |