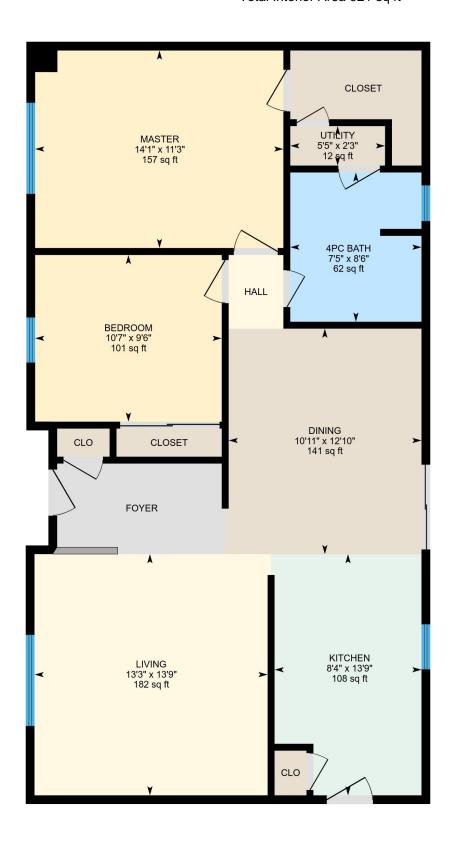

# 28 Wilmot Trail, Clarington, ON

Main floor Total Exterior Area 988 sq ft Total Interior Area 921 sq ft

#### **Main Building**

MAIN FLOOR

Utility: 5'5" x 2'3" | 12 sq ft

4pc Bath: 7'5" x 8'6" | 62 sq ft

Master: 14'1" x 11'3" | 157 sq ft

Bedroom: 10'7" x 9'6" | 101 sq ft

Living: 13'3" x 13'9" | 182 sq ft

Kitchen: 8'4" x 13'9" | 108 sq ft

Dining: 10'11" x 12'10" | 141 sq ft

#### Main Building

MAIN FLOOR

Interior Area: 921 sq ft

Perimeter Wall Length: 133 ft Perimeter Wall Thickness: 6 in

Exterior Area: 988 sq ft