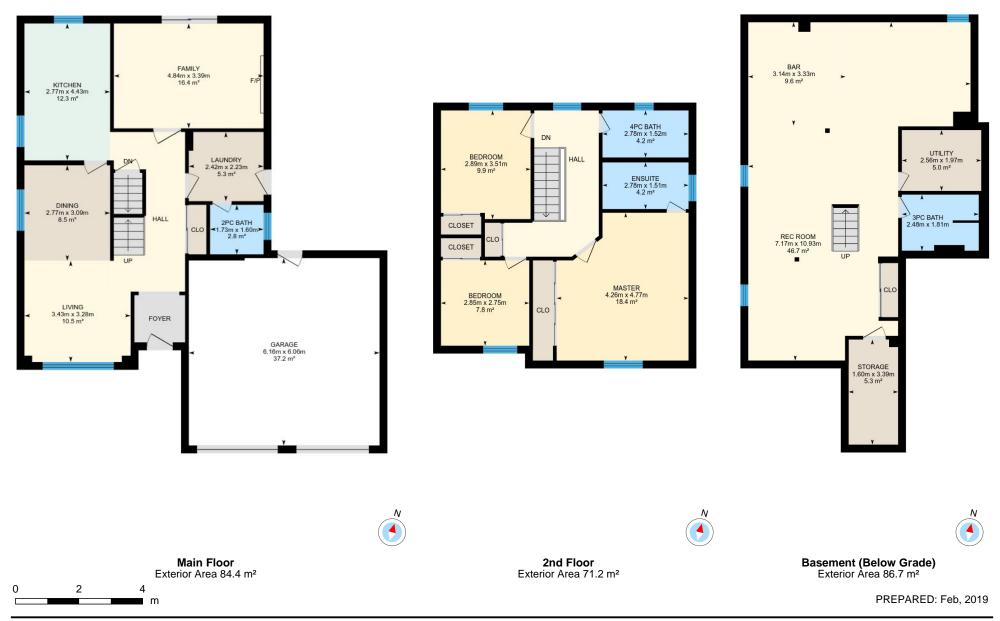

Main Building: Total Exterior Area Above Grade 155.7 m<sup>2</sup>

Main Floor Total Exterior Area 84.4 m<sup>2</sup>
Total Interior Area 74.7 m<sup>2</sup>

**2nd Floor** Total Exterior Area 71.2 m<sup>2</sup> Total Interior Area 62.8 m<sup>2</sup>

**Basement** Total Exterior Area 86.7 m<sup>2</sup> Total Interior Area 75.6 m<sup>2</sup>

PREPARED: Feb, 2019

#### **Main Building**

MAIN FLOOR

Garage: 6.16m x 6.06m | 37.2 m<sup>2</sup> Family: 4.84m x 3.39m | 16.4 m<sup>2</sup> Laundry: 2.42m x 2.23m | 5.3 m<sup>2</sup> 2pc Bath: 1.73m x 1.60m | 2.8 m<sup>2</sup> Living: 3.43m x 3.28m | 10.5 m<sup>2</sup> Kitchen: 2.77m x 4.43m | 12.3 m<sup>2</sup> Dining: 2.77m x 3.09m | 8.5 m<sup>2</sup>

#### 2ND FLOOR

Bedroom: 2.85m x 2.75m | 7.8 m<sup>2</sup> Bedroom: 2.89m x 3.51m | 9.9 m<sup>2</sup> Ensuite: 2.78m x 1.51m | 4.2 m<sup>2</sup> 4pc Bath: 2.78m x 1.52m | 4.2 m<sup>2</sup> Master: 4.26m x 4.77m | 18.4 m<sup>2</sup>

#### **BASEMENT**

Bar: 3.14m x 3.33m | 9.6 m<sup>2</sup>

Rec Room: 7.17m x 10.93m | 46.7 m<sup>2</sup> Storage: 1.60m x 3.39m | 5.3 m<sup>2</sup> 3pc Bath: 2.48m x 1.81m | 4.2 m<sup>2</sup> Utility: 2.56m x 1.97m | 5.0 m<sup>2</sup>

#### MAIN FLOOR

Interior Area: 74.7 m<sup>2</sup>

Perimeter Wall Length: 38.4 m

Exterior Area: 84.4 m<sup>2</sup>

#### 2ND FLOOR

Interior Area: 62.8 m<sup>2</sup>

Perimeter Wall Length: 33.2 m

Exterior Area: 71.2 m<sup>2</sup>

### BASEMENT (Below Grade)

Interior Area: 75.6 m<sup>2</sup>

Perimeter Wall Length: 43.3 m

Exterior Area: 86.7 m<sup>2</sup>