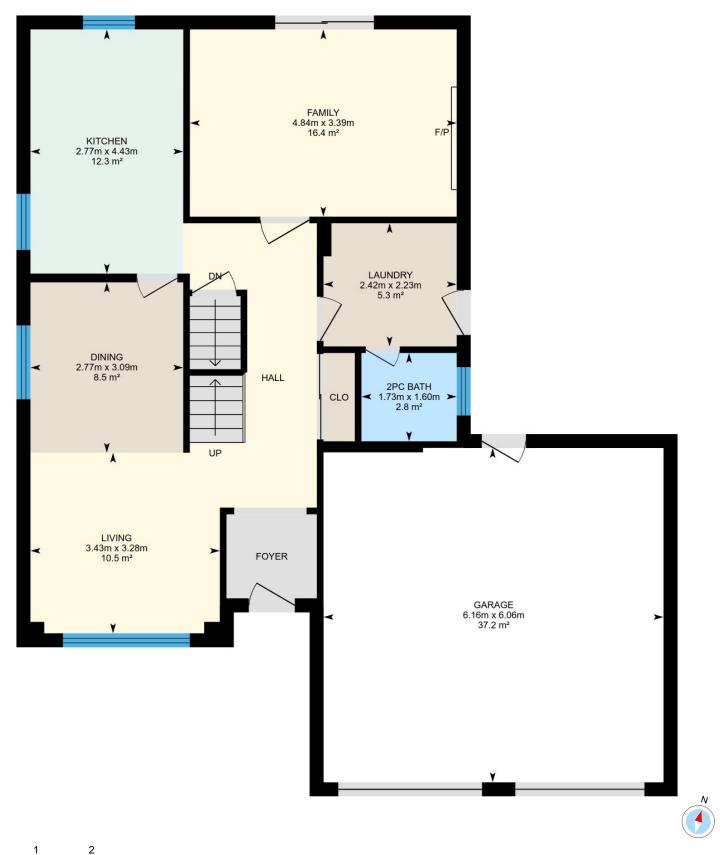

#### **Main Building**

MAIN FLOOR

Garage: 6.16m x 6.06m | 37.2 m<sup>2</sup> Family: 4.84m x 3.39m | 16.4 m<sup>2</sup> Laundry: 2.42m x 2.23m | 5.3 m<sup>2</sup> 2pc Bath: 1.73m x 1.60m | 2.8 m<sup>2</sup> Living: 3.43m x 3.28m | 10.5 m<sup>2</sup> Kitchen: 2.77m x 4.43m | 12.3 m<sup>2</sup> Dining: 2.77m x 3.09m | 8.5 m<sup>2</sup>

#### MAIN FLOOR

Interior Area: 74.7 m<sup>2</sup>

Perimeter Wall Length: 38.4 m

Exterior Area: 84.4 m<sup>2</sup>