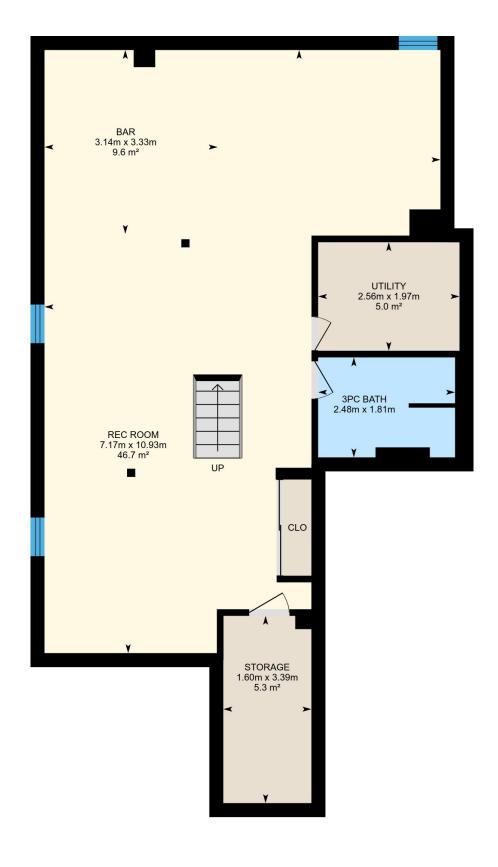

#### **BASEMENT**

Bar: 3.14m x 3.33m | 9.6 m<sup>2</sup>

Rec Room: 7.17m x 10.93m | 46.7 m<sup>2</sup> Storage: 1.60m x 3.39m | 5.3 m<sup>2</sup> 3pc Bath: 2.48m x 1.81m | 4.2 m<sup>2</sup> Utility: 2.56m x 1.97m | 5.0 m<sup>2</sup>

### BASEMENT (Below Grade)

Interior Area: 75.6 m<sup>2</sup>

Perimeter Wall Length: 43.3 m

Exterior Area: 86.7 m<sup>2</sup>