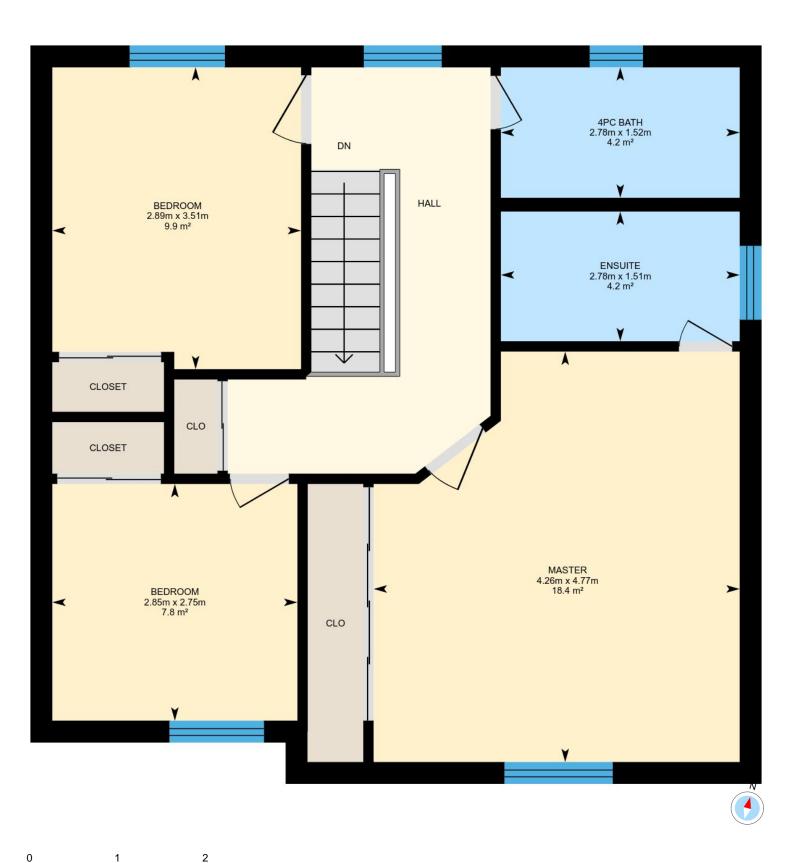

#### 2ND FLOOR

Bedroom: 2.85m x 2.75m | 7.8 m<sup>2</sup> Bedroom: 2.89m x 3.51m | 9.9 m<sup>2</sup> Ensuite: 2.78m x 1.51m | 4.2 m<sup>2</sup> 4pc Bath: 2.78m x 1.52m | 4.2 m<sup>2</sup> Master: 4.26m x 4.77m | 18.4 m<sup>2</sup>

#### 2ND FLOOR

Interior Area: 62.8 m<sup>2</sup>

Perimeter Wall Length: 33.2 m

Exterior Area: 71.2 m<sup>2</sup>