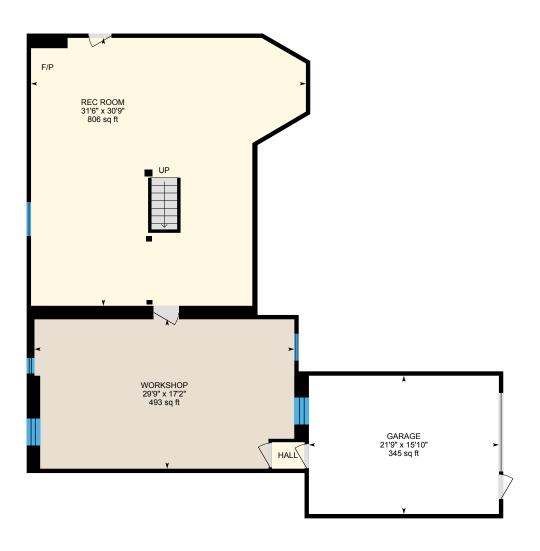

#### BASEMENT

Garage: 21'9" x 15'10" | 345 sq ft Rec Room: 31'6" x 30'9" | 806 sq ft Workshop: 29'9" x 17'2" | 493 sq ft

### BASEMENT (Below Grade)

Interior Area: 1376 sq ft Excluded Area: 345 sq ft Perimeter Wall Length: 171 ft Perimeter Wall Thickness: 6.0 in