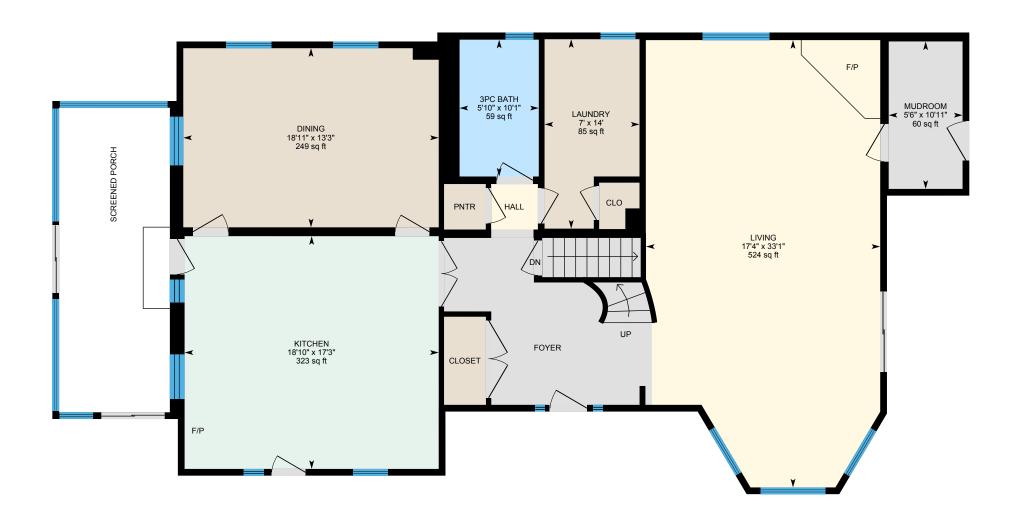

#### FIRST FLOOR

3pc Bath: 10'1" x 5'10" | 59 sq ft Dining: 13'3" x 18'11" | 249 sq ft Kitchen: 17'3" x 18'10" | 323 sq ft

Laundry: 14' x 7' | 85 sq ft Living: 33'1" x 17'4" | 524 sq ft Mudroom: 10'11" x 5'6" | 60 sq ft