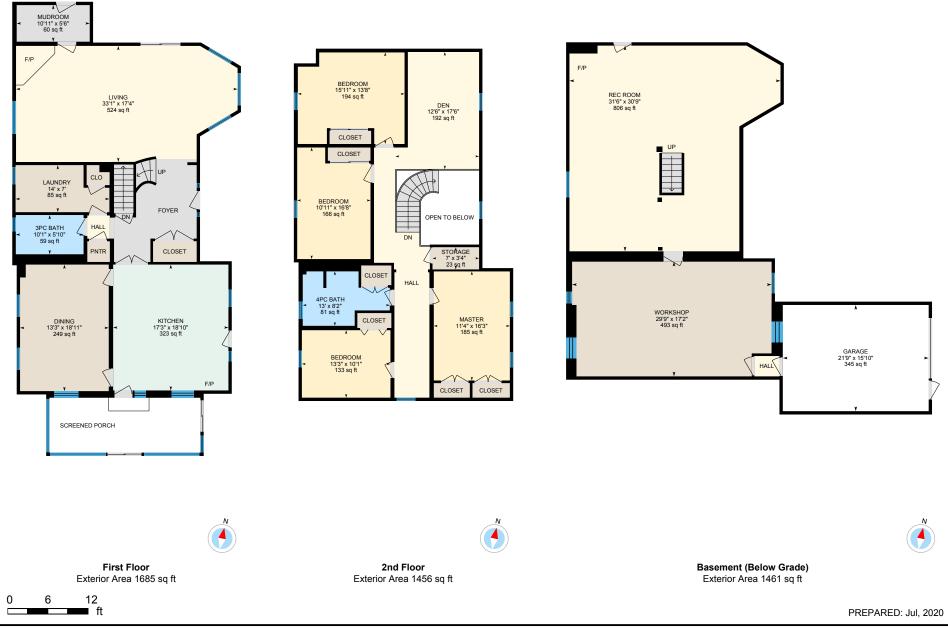

Main Building: Total Exterior Area Above Grade 3140 sq ft

First Floor Total Exterior Area 1685 sq ft
Total Interior Area 1591 sq ft

PREPARED: Jul, 2020

**2nd Floor** Total Exterior Area 1456 sq ft
Total Interior Area 1371 sq ft

**Basement** Total Exterior Area 1461 sq ft
Total Interior Area 1376 sq ft

#### **Room Measurements**

Only major rooms are listed. Some listed rooms may be excluded from total interior floor area (e.g. garage). Room dimensions are largest length and width; parts of room may be smaller. Room area is not always equal to product of length and width.

### Main Building

#### FIRST FLOOR

3pc Bath: 10'1" x 5'10" | 59 sq ft Dining: 13'3" x 18'11" | 249 sq ft Kitchen: 17'3" x 18'10" | 323 sq ft

Laundry: 14' x 7' | 85 sq ft Living: 33'1" x 17'4" | 524 sq ft Mudroom: 10'11" x 5'6" | 60 sq ft

#### 2ND FLOOR

4pc Bath: 13' x 8'2" | 81 sq ft

Bedroom: 10'11" x 16'8" | 166 sq ft Bedroom: 15'11" x 13'8" | 194 sq ft Bedroom: 13'3" x 10'1" | 133 sq ft Den: 12'6" x 17'6" | 192 sq ft Master: 11'4" x 16'3" | 185 sq ft Storage: 7' x 3'4" | 23 sq ft

#### BASEMENT

Garage: 21'9" x 15'10" | 345 sq ft Rec Room: 31'6" x 30'9" | 806 sq ft Workshop: 29'9" x 17'2" | 493 sq ft

#### Floor Area Information

For explanation of floor area calculations and method of measurement please see <a href="https://youriguide.com/measure/">https://youriguide.com/measure/</a>. All displayed floor areas are rounded to nearest integer. Total area is computed before rounding and may not equal to sum of displayed floor areas.

#### FIRST FLOOR

Interior Area: 1591 sq ft
Perimeter Wall Length: 188 ft
Perimeter Wall Thickness: 6.0 in
Exterior Area: 1685 sq ft

#### 2ND FLOOR

Interior Area: 1371 sq ft
Excluded Area: 87 sq ft
Perimeter Wall Length: 169 ft
Perimeter Wall Thickness: 6.0 in
Exterior Area: 1456 sq ft

### BASEMENT (Below Grade)

Interior Area: 1376 sq ft Excluded Area: 345 sq ft Perimeter Wall Length: 171 ft Perimeter Wall Thickness: 6.0 in

## Total Above Grade Floor Area

Exterior Area: 1461 sq ft

Main Building Interior: 2963 sq ft Main Building Excluded: 87 sq ft **Main Building Exterior: 3140 sq ft** 