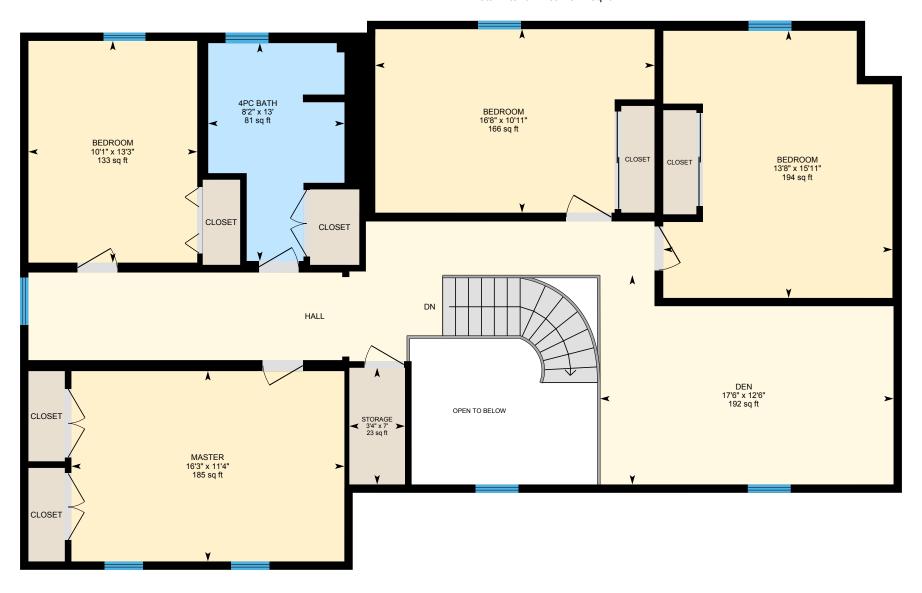

#### 2ND FLOOR

4pc Bath: 13' x 8'2" | 81 sq ft

Bedroom: 10'11" x 16'8" | 166 sq ft Bedroom: 15'11" x 13'8" | 194 sq ft Bedroom: 13'3" x 10'1" | 133 sq ft Den: 12'6" x 17'6" | 192 sq ft Master: 11'4" x 16'3" | 185 sq ft Storage: 7' x 3'4" | 23 sq ft