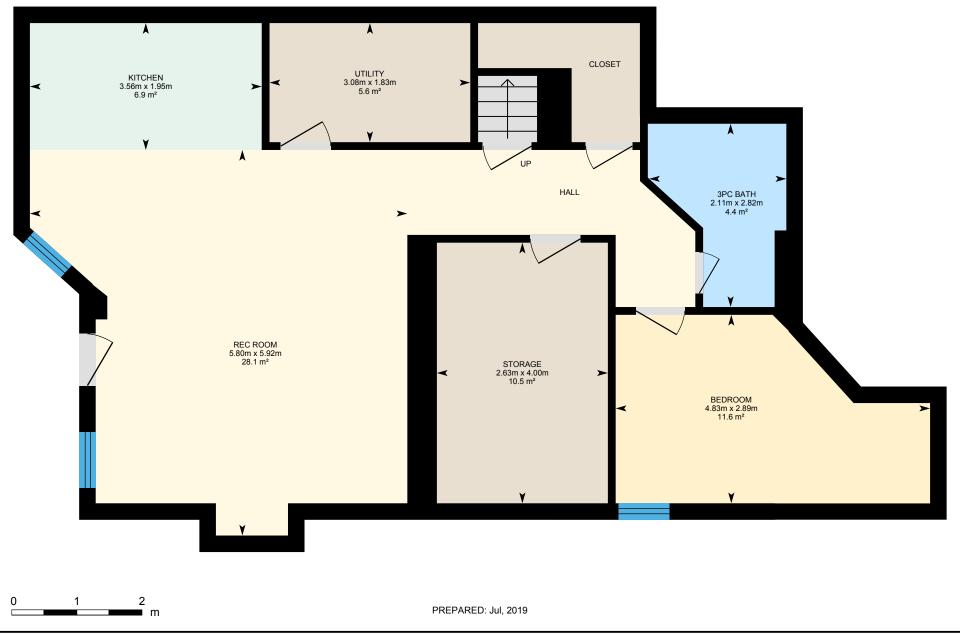

Lower Level Total Exterior Area 93.5 m<sup>2</sup>

Total Interior Area 82.7 m<sup>2</sup>

White regions are excluded from total floor area. All room dimensions and floor areas must be considered approximate and are subject to independent verification. For method of measurement please see https://youriguide.com/measure/.

### LOWER LEVEL

3pc Bath: 2.82m x 2.11m | 4.4 m<sup>2</sup> Bedroom: 2.89m x 4.83m | 11.6 m<sup>2</sup> Kitchen: 1.95m x 3.56m | 6.9 m<sup>2</sup> Rec Room: 5.92m x 5.80m | 28.1 m<sup>2</sup> Storage: 4.00m x 2.63m | 10.5 m<sup>2</sup> Utility: 1.83m x 3.08m | 5.6 m<sup>2</sup>