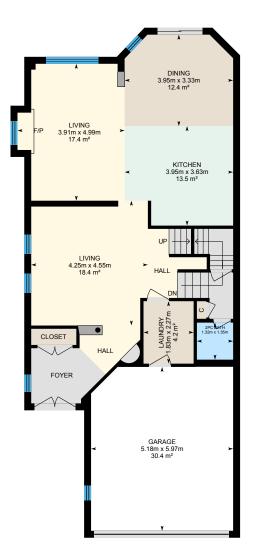

 Main floor
 Total Exterior Area 98.4 m²

 Total Interior Area 87.8 m²

White regions are excluded from total floor area. All room dimensions and floor areas must be considered approximate and are subject to independent verification. For method of measurement please see https://youriguide.com/measure/.

#### MAIN FLOOR

2pc Bath: 1.32m x 1.35m | 1.8 m<sup>2</sup> Dining: 3.95m x 3.33m | 12.4 m<sup>2</sup> Garage: 5.18m x 5.97m | 30.4 m<sup>2</sup> Kitchen: 3.95m x 3.63m | 13.5 m<sup>2</sup> Laundry: 1.83m x 2.27m | 4.2 m<sup>2</sup> Living: 3.91m x 4.99m | 17.4 m<sup>2</sup> Living: 4.25m x 4.55m | 18.4 m<sup>2</sup>