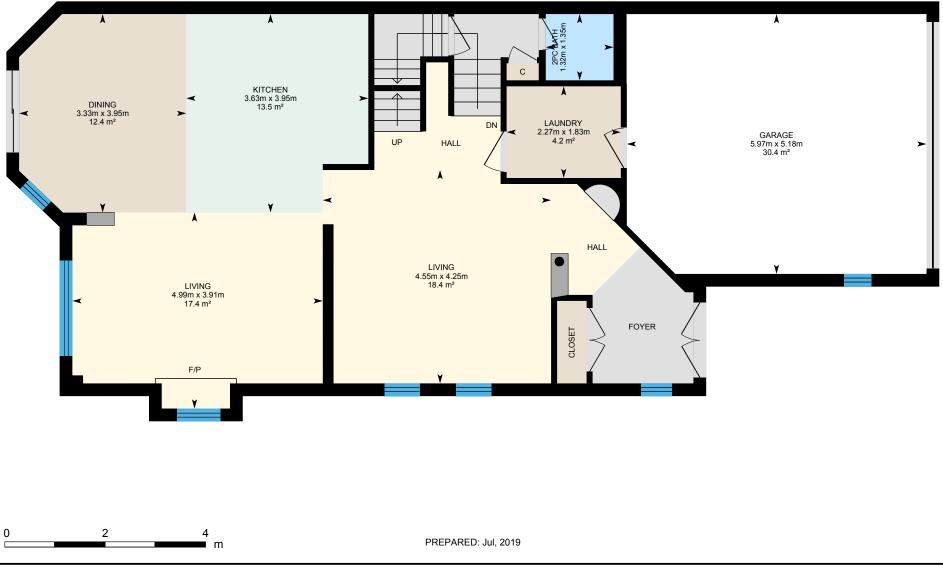

 Main floor
 Total Exterior Area 98.4 m²

 Total Interior Area 87.8 m²

White regions are excluded from total floor area. All room dimensions and floor areas must be considered approximate and are subject to independent verification. For method of measurement please see https://youriguide.com/measure/.

#### MAIN FLOOR

2pc Bath: 1.32m x 1.35m | 1.8 m<sup>2</sup> Dining: 3.95m x 3.33m | 12.4 m<sup>2</sup> Garage: 5.18m x 5.97m | 30.4 m<sup>2</sup> Kitchen: 3.95m x 3.63m | 13.5 m<sup>2</sup> Laundry: 1.83m x 2.27m | 4.2 m<sup>2</sup> Living: 3.91m x 4.99m | 17.4 m<sup>2</sup> Living: 4.25m x 4.55m | 18.4 m<sup>2</sup>