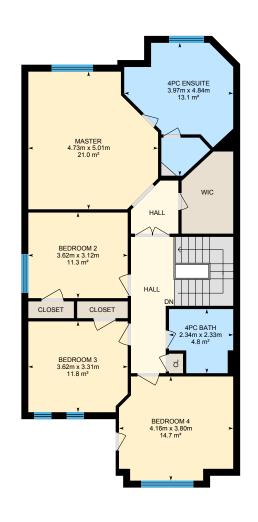

⊡iGUIDE

2nd floor Total Exterior Area 116.5 m<sup>2</sup> Total Interior Area 104.5 m<sup>2</sup>

PREPARED: Jul, 2019

White regions are excluded from total floor area. All room dimensions and floor areas must be considered approximate and are subject to independent verification. For method of measurement please see https://youriguide.com/measure/.

### 2ND FLOOR

4pc Bath: 2.34m x 2.33m | 4.8 m<sup>2</sup> 4pc Ensuite: 3.97m x 4.84m | 13.1 m<sup>2</sup> Bedroom 2: 3.62m x 3.12m | 11.3 m<sup>2</sup> Bedroom 3: 3.62m x 3.31m | 11.8 m<sup>2</sup> Bedroom 4: 4.16m x 3.80m | 14.7 m<sup>2</sup> Master: 4.73m x 5.01m | 21.0 m<sup>2</sup>