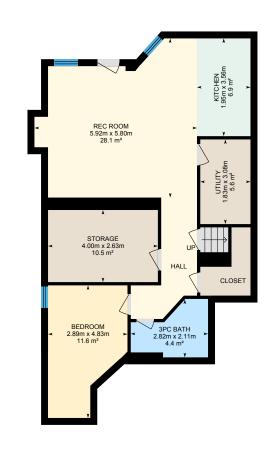

Lower Level Total Exterior Area 93.5 m<sup>2</sup>

Total Interior Area 82.7 m<sup>2</sup>

White regions are excluded from total floor area. All room dimensions and floor areas must be considered approximate and are subject to independent verification. For method of measurement please see https://youriguide.com/measure/.

### LOWER LEVEL

3pc Bath: 2.82m x 2.11m | 4.4 m<sup>2</sup> Bedroom: 2.89m x 4.83m | 11.6 m<sup>2</sup> Kitchen: 1.95m x 3.56m | 6.9 m<sup>2</sup> Rec Room: 5.92m x 5.80m | 28.1 m<sup>2</sup> Storage: 4.00m x 2.63m | 10.5 m<sup>2</sup> Utility: 1.83m x 3.08m | 5.6 m<sup>2</sup>