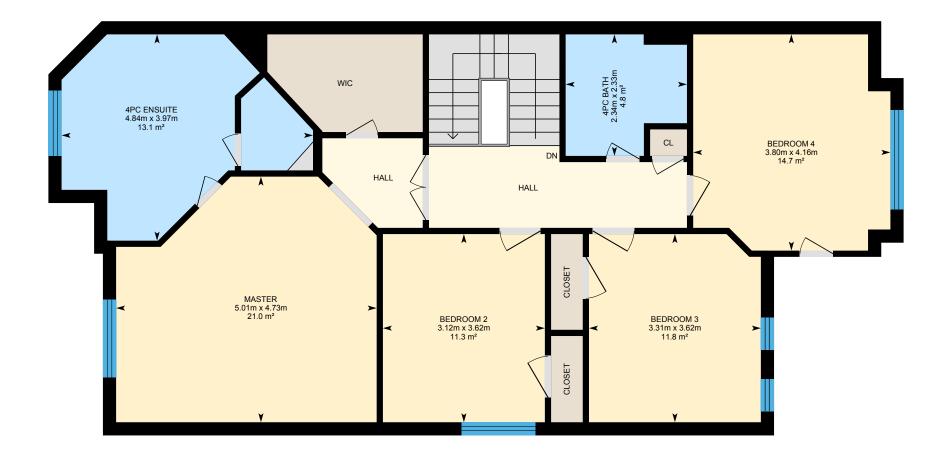

⊡iGUIDE

2nd floor Total Exterior Area 116.5 m<sup>2</sup> Total Interior Area 104.5 m<sup>2</sup>

PREPARED: Jul, 2019

White regions are excluded from total floor area. All room dimensions and floor areas must be considered approximate and are subject to independent verification. For method of measurement please see https://youriguide.com/measure/.

### 2ND FLOOR

4pc Bath: 2.34m x 2.33m | 4.8 m<sup>2</sup> 4pc Ensuite: 3.97m x 4.84m | 13.1 m<sup>2</sup> Bedroom 2: 3.62m x 3.12m | 11.3 m<sup>2</sup> Bedroom 3: 3.62m x 3.31m | 11.8 m<sup>2</sup> Bedroom 4: 4.16m x 3.80m | 14.7 m<sup>2</sup> Master: 4.73m x 5.01m | 21.0 m<sup>2</sup>