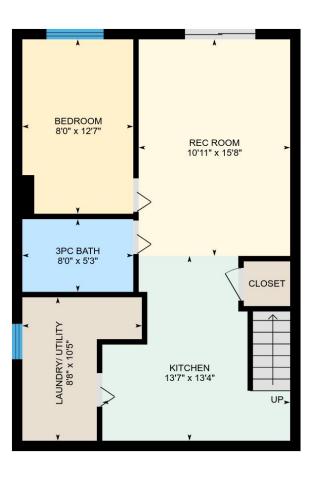

## **Basement**

### **BASEMENT**

Bedroom: 8'0" x 12'7" | 99 sq ft Laundry/ Utility: 8'8" x 10'5" | 66 sq ft 3pc Bath: 8'0" x 5'3" | 42 sq ft Rec Room: 10'11" x 15'8" | 172 sq ft

Kitchen: 13'7" x 13'4" | 130 sq ft