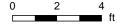

## 2nd Floor

### 2ND FLOOR

Bedroom: 8'3" x 10'6" | 87 sq ft Master: 20'3" x 10'0" | 183 sq ft 4pc Bath: 7'10" x 8'5" | 48 sq ft Bedroom: 11'7" x 10'6" | 121 sq ft