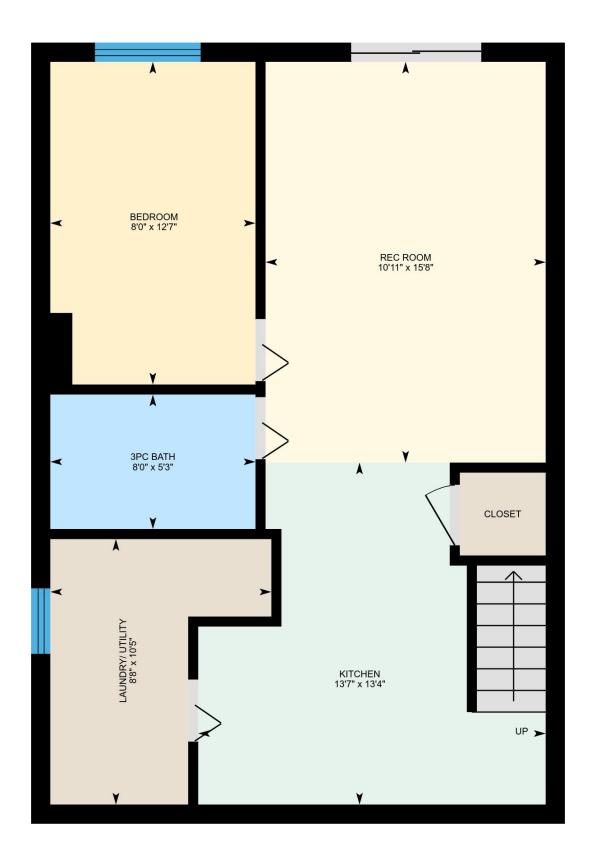

## **Basement**

### **BASEMENT**

Bedroom: 8'0" x 12'7" | 99 sq ft Laundry/ Utility: 8'8" x 10'5" | 66 sq ft 3pc Bath: 8'0" x 5'3" | 42 sq ft Rec Room: 10'11" x 15'8" | 172 sq ft

Kitchen: 13'7" x 13'4" | 130 sq ft