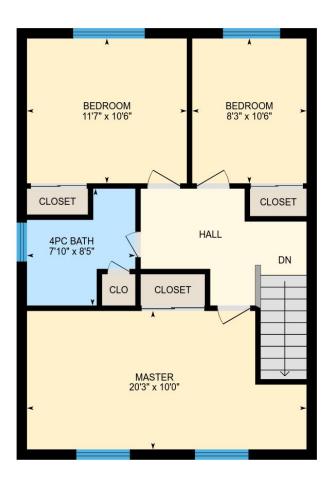

## 2nd Floor

### 2ND FLOOR

Bedroom: 8'3" x 10'6" | 87 sq ft Master: 20'3" x 10'0" | 183 sq ft 4pc Bath: 7'10" x 8'5" | 48 sq ft Bedroom: 11'7" x 10'6" | 121 sq ft