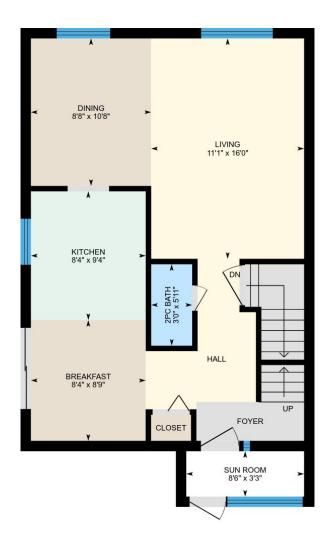

## **Main Floor**

PREPARED: Jul, 2018

### **Main Building**

MAIN FLOOR

Kitchen: 8'4" x 9'4" | 77 sq ft Sun Room: 8'6" x 3'3" | 28 sq ft 2pc Bath: 3'0" x 5'11" | 17 sq ft Breakfast: 8'4" x 8'9" | 73 sq ft Living: 11'1" x 16'0" | 177 sq ft Dining: 8'8" x 10'8" | 93 sq ft