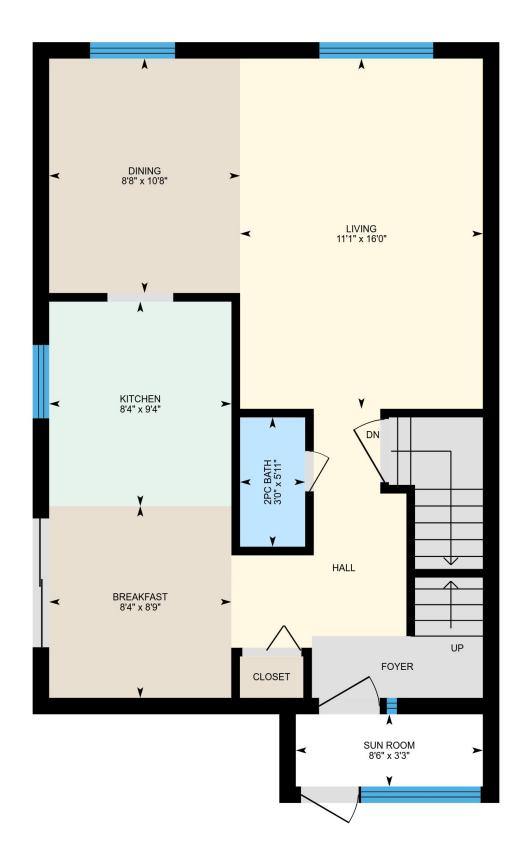

## **Main Floor**

PREPARED: Jul, 2018

### **Main Building**

MAIN FLOOR

Kitchen: 8'4" x 9'4" | 77 sq ft Sun Room: 8'6" x 3'3" | 28 sq ft 2pc Bath: 3'0" x 5'11" | 17 sq ft Breakfast: 8'4" x 8'9" | 73 sq ft Living: 11'1" x 16'0" | 177 sq ft Dining: 8'8" x 10'8" | 93 sq ft