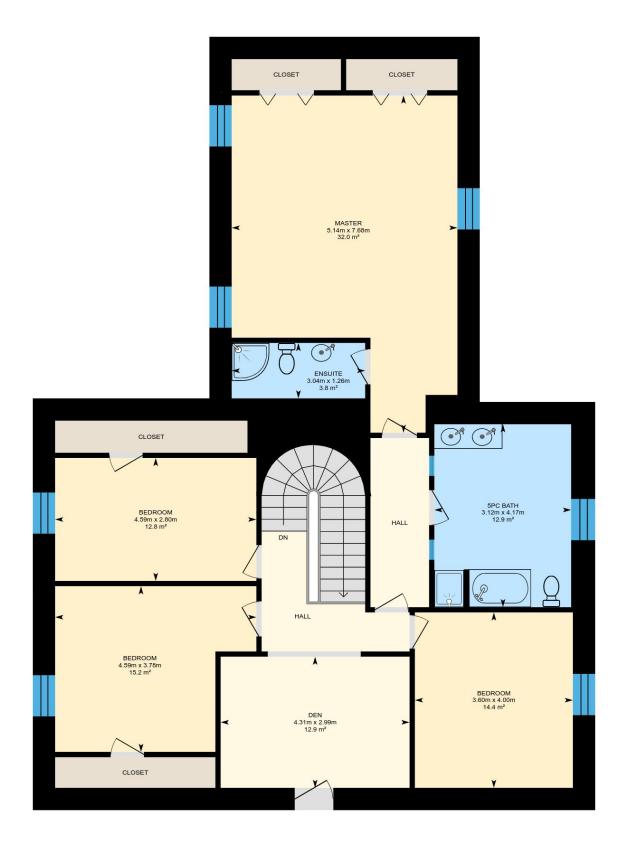

#### 2ND FLOOR

Bedroom: 4.59m x 2.80m | 12.8 m<sup>2</sup> Ensuite: 3.04m x 1.26m | 3.8 m<sup>2</sup> Master: 5.14m x 7.68m | 32.0 m<sup>2</sup> 5pc Bath: 3.12m x 4.17m | 12.9 m<sup>2</sup> Bedroom: 3.60m x 4.00m | 14.4 m<sup>2</sup> Den: 4.31m x 2.99m | 12.9 m<sup>2</sup> Bedroom: 4.59m x 3.78m | 15.2 m<sup>2</sup>