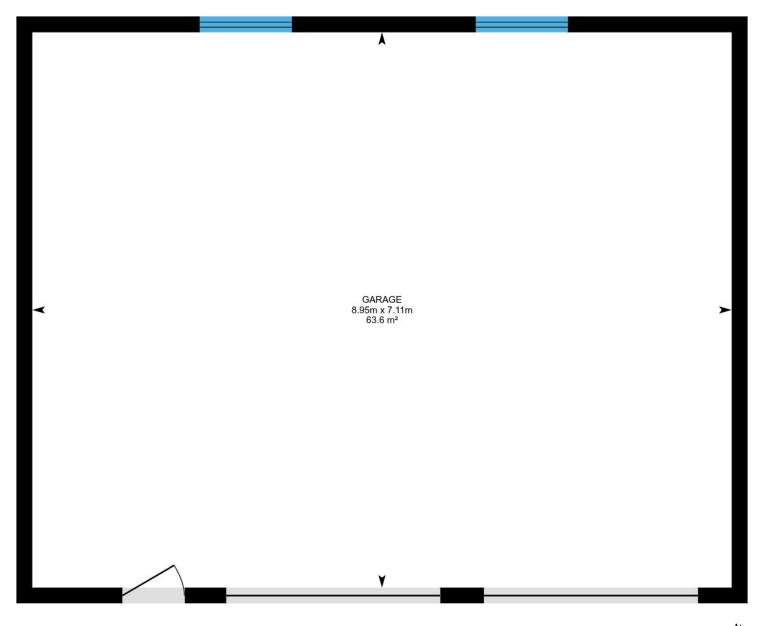

Main Building: Total Exterior Area Above Grade 345.0 m<sup>2</sup>











2nd Floor Exterior Area 170.2 m<sup>2</sup>





# Main Floor Total Exterior Area 174.8 m<sup>2</sup> Total Interior Area 144.2 m<sup>2</sup>







**2nd Floor** Total Exterior Area 170.2 m<sup>2</sup> Total Interior Area 140.3 m<sup>2</sup>









### Garage









#### **Property Details**

#### **Room Measurements**

Only major rooms are listed. Some listed rooms may be excluded from total interior floor area (e.g. garage). Room dimensions are largest length and width; parts of room may be smaller. Room area is not always equal to product of length and width.

#### **Main Building**

MAIN FLOOR

Dining: 4.90m x 4.95m | 21.8 m<sup>2</sup>
Utility: 1.90m x 2.49m | 4.7 m<sup>2</sup>
Den: 2.46m x 2.49m | 5.9 m<sup>2</sup>
Kitchen: 4.90m x 3.57m | 16.6 m<sup>2</sup>
Library: 4.96m x 4.37m | 15.6 m<sup>2</sup>
Living: 4.96m x 4.14m | 18.4 m<sup>2</sup>
3pc Bath: 1.82m x 2.46m | 4.5 m<sup>2</sup>
Family: 5.17m x 5.04m | 26.0 m<sup>2</sup>

#### 2ND FLOOR

Bedroom: 4.59m x 2.80m | 12.8 m<sup>2</sup> Ensuite: 3.04m x 1.26m | 3.8 m<sup>2</sup> Master