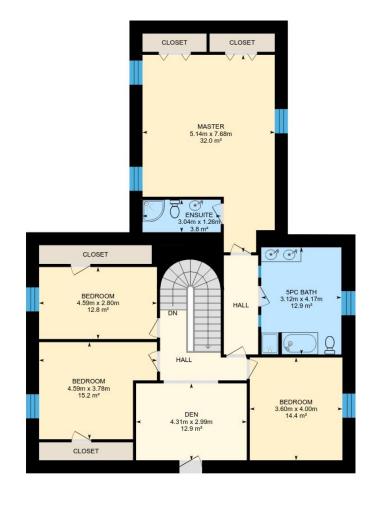

# Main Floor Total Exterior Area 174.8 m<sup>2</sup> Total Interior Area 144.2 m<sup>2</sup>

**2nd Floor** Total Exterior Area 170.2 m<sup>2</sup> Total Interior Area 140.3 m<sup>2</sup>

#### 2ND FLOOR

Bedroom: 4.59m x 2.80m | 12.8 m<sup>2</sup> Ensuite: 3.04m x 1.26m | 3.8 m<sup>2</sup> Master: 5.14m x 7.68m | 32.0 m<sup>2</sup> 5pc Bath: 3.12m x 4.17m | 12.9 m<sup>2</sup> Bedroom: 3.60m x 4.00m | 14.4 m<sup>2</sup> Den: 4.31m x 2.99m | 12.9 m<sup>2</sup> Bedroom: 4.59m x 3.78m | 15.2 m<sup>2</sup>

#### 2ND FLOOR

Interior Area: 140.3 m<sup>2</sup>

Perimeter Wall Length: 58.8 m

Exterior Area: 170.2 m<sup>2</sup>