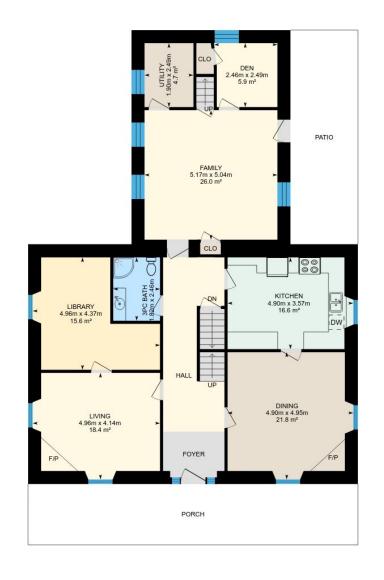

# Main Floor Total Exterior Area 174.8 m<sup>2</sup> Total Interior Area 144.2 m<sup>2</sup>

**2nd Floor** Total Exterior Area 170.2 m<sup>2</sup> Total Interior Area 140.3 m<sup>2</sup>

#### **Main Building**

MAIN FLOOR

Dining: 4.90m x 4.95m | 21.8 m<sup>2</sup>
Utility: 1.90m x 2.49m | 4.7 m<sup>2</sup>
Den: 2.46m x 2.49m | 5.9 m<sup>2</sup>
Kitchen: 4.90m x 3.57m | 16.6 m<sup>2</sup>
Library: 4.96m x 4.37m | 15.6 m<sup>2</sup>
Living: 4.96m x 4.14m | 18.4 m<sup>2</sup>
3pc Bath: 1.82m x 2.46m | 4.5 m<sup>2</sup>
Family: 5.17m x 5.04m | 26.0 m<sup>2</sup>

#### MAIN FLOOR

Interior Area: 144.2 m<sup>2</sup>

Perimeter Wall Length: 60.3 m Exterior Area: 174.8 m<sup>2</sup>