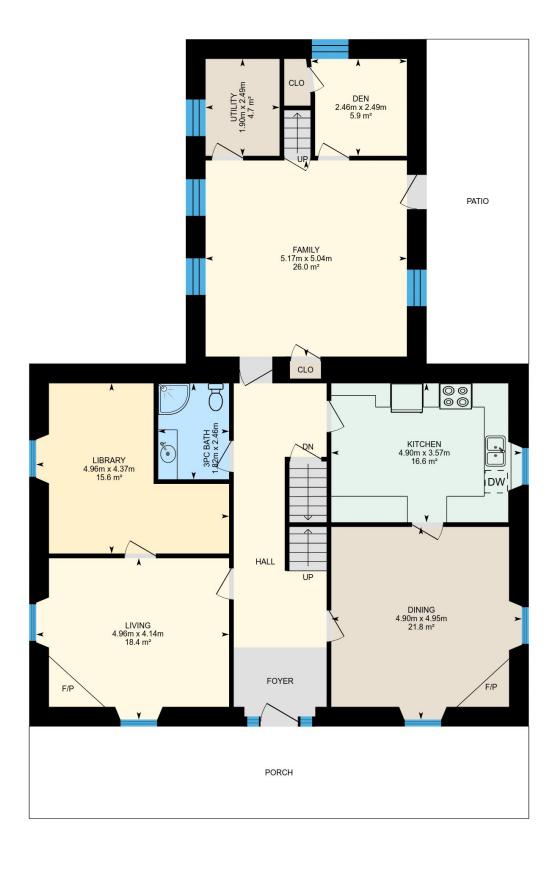

#### **Main Building**

MAIN FLOOR

Dining: 4.90m x 4.95m | 21.8 m<sup>2</sup>
Utility: 1.90m x 2.49m | 4.7 m<sup>2</sup>
Den: 2.46m x 2.49m | 5.9 m<sup>2</sup>
Kitchen: 4.90m x 3.57m | 16.6 m<sup>2</sup>
Library: 4.96m x 4.37m | 15.6 m<sup>2</sup>
Living: 4.96m x 4.14m | 18.4 m<sup>2</sup>
3pc Bath: 1.82m x 2.46m | 4.5 m<sup>2</sup>
Family: 5.17m x 5.04m | 26.0 m<sup>2</sup>

#### **Garage** GARAGE

Garage: 8.95m x 7.11m | 63.6 m<sup>2</sup>