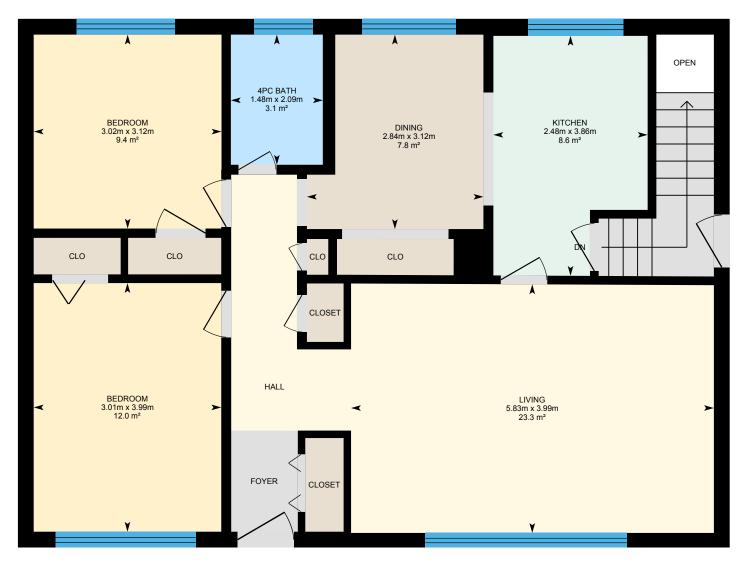

# 108 Vista Blvd, Mississauga, ON

Main Floor Total Exterior Area 96.4 m<sup>2</sup>

Total Interior Area 86.5 m<sup>2</sup>

PREPARED: Jul, 2020

White regions are excluded from total floor area. All room dimensions and floor areas must be considered approximate and are subject to independent verification. For method of measurement please see https://youriguide.com/measure/.

#### **Main Building**

MAIN FLOOR 4pc Bath: 2.09m x 1.48m | 3.1 m<sup>2</sup> Bedroom: 3.12m x 3.02m | 9.4 m<sup>2</sup> Bedroom: 3.99m x 3.01m | 12.0 m<sup>2</sup> Dining: 3.12m x 2.84m | 7.8 m<sup>2</sup> Kitchen: 3.86m x 2.48m | 8.6 m<sup>2</sup> Living: 3.99m x 5.83m | 23.3 m<sup>2</sup>