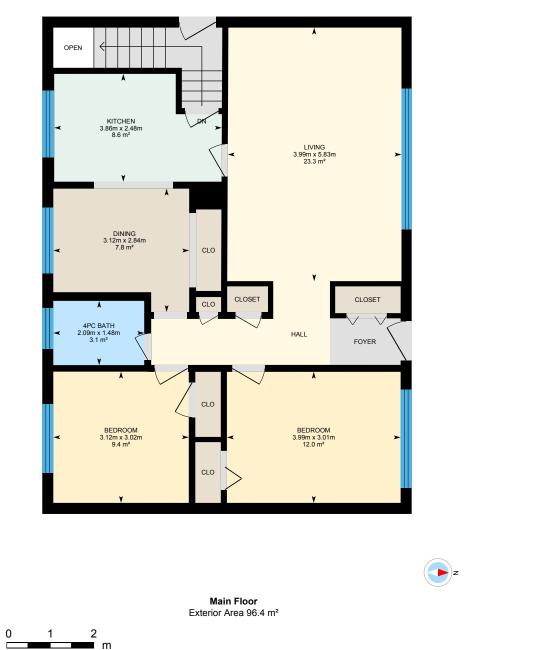

# 108 Vista Blvd, Mississauga, ON

Main Floor Total Exterior Area 96.4 m<sup>2</sup>

Total Interior Area 86.5 m<sup>2</sup>

PREPARED: Jul, 2020

White regions are excluded from total floor area. All room dimensions and floor areas must be considered approximate and are subject to independent verification. For method of measurement please see https://youriguide.com/measure/.

#### **Main Building**

MAIN FLOOR 4pc Bath: 2.09m x 1.48m | 3.1 m<sup>2</sup> Bedroom: 3.12m x 3.02m | 9.4 m<sup>2</sup> Bedroom: 3.99m x 3.01m | 12.0 m<sup>2</sup> Dining: 3.12m x 2.84m | 7.8 m<sup>2</sup> Kitchen: 3.86m x 2.48m | 8.6 m<sup>2</sup> Living: 3.99m x 5.83m | 23.3 m<sup>2</sup>