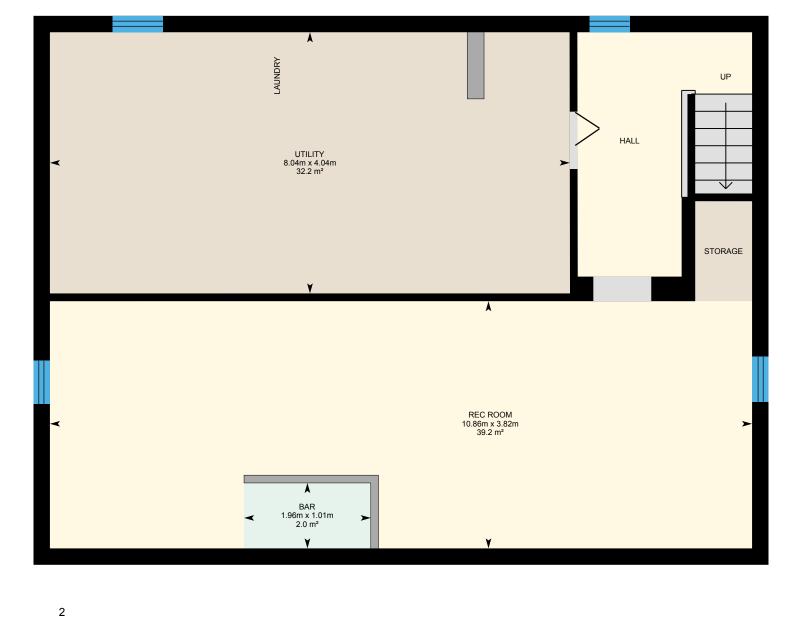

# 108 Vista Blvd, Mississauga, ON

Basement Total Exterior Area 96.5 m<sup>2</sup>

Total Interior Area 86.7 m<sup>2</sup>

PREPARED: Jul, 2020

White regions are excluded from total floor area. All room dimensions and floor areas must be considered approximate and are subject to independent verification. For method of measurement please see https://youriguide.com/measure/.

#### BASEMENT

Bar: 1.01m x 1.96m | 2.0 m<sup>2</sup> Rec Room: 3.82m x 10.86m | 39.2 m<sup>2</sup> Utility: 4.04m x 8.04m | 32.2 m<sup>2</sup>