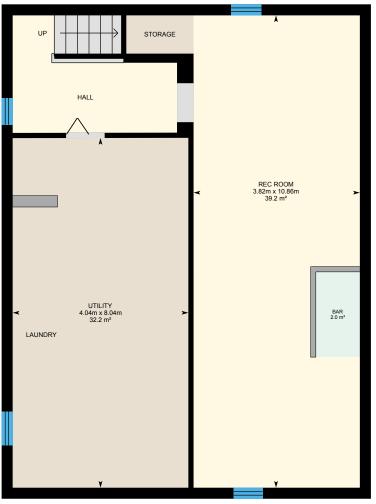

# 108 Vista Blvd, Mississauga, ON

Basement Total Exterior Area 96.5 m<sup>2</sup>

Total Interior Area 86.7 m<sup>2</sup>

PREPARED: Jul, 2020

White regions are excluded from total floor area. All room dimensions and floor areas must be considered approximate and are subject to independent verification. For method of measurement please see https://youriguide.com/measure/.

#### BASEMENT

Bar: 1.01m x 1.96m | 2.0 m<sup>2</sup> Rec Room: 3.82m x 10.86m | 39.2 m<sup>2</sup> Utility: 4.04m x 8.04m | 32.2 m<sup>2</sup>