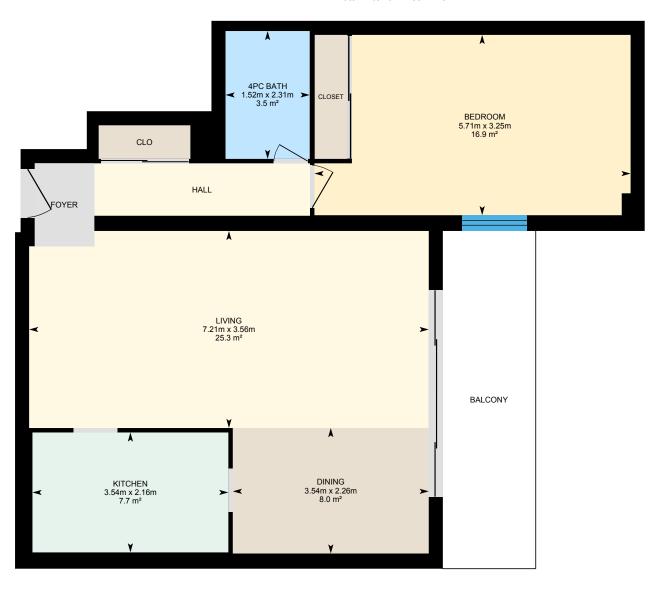

# 1401-5 Massey Sq, Toronto, ON

**Main floor** Total Exterior Area 83.0 m<sup>2</sup>
Total Interior Area 72.5 m<sup>2</sup>

PREPARED: Feb, 2020

#### **Room Measurements**

Only major rooms are listed. Some listed rooms may be excluded from total interior floor area (e.g. garage). Room dimensions are largest length and width; parts of room may be smaller. Room area is not always equal to product of length and width.

## **Main Building**

#### MAIN FLOOR

4pc Bath: 2.31m x 1.52m | 3.5 m²
Bedroom: 3.25m x 5.71m | 16.9 m²
Dining: 2.26m x 3.54m | 8.0 m²
Kitchen: 2.16m x 3.54m | 7.7 m²
Living: 3.56m x 7.21m | 25.3 m²

#### Floor Area Information

For explanation of floor area calculations and method of measurement please see <a href="https://youriguide.com/measure/">https://youriguide.com/measure/</a>. All displayed floor areas are rounded to nearest integer. Total area is computed before rounding and may not equal to sum of displayed floor areas.

### Main Building

#### MAIN FLOOR

Interior Area: 72.5 m²

Perimeter Wall Length: 41.5 m
Perimeter Wall Thickness: 25 cm

Exterior Area: 83.0 m<sup>2</sup>

#### **Total Above Grade Floor Area**

Main Building Interior: 72.5 m<sup>2</sup> **Main Building Exterior: 83.0 m<sup>2</sup>** 