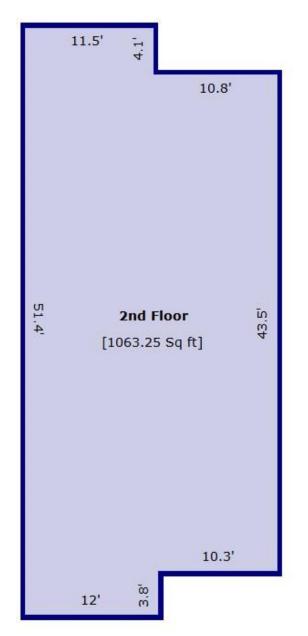

## **Area Calculations Summary**

| Living Area                  |              |
|------------------------------|--------------|
| 1st Floor                    | 687.7 Sq ft  |
| 2nd Floor                    | 1063.3 Sq ft |
| Total Living Area (Rounded): | 1751 Sq ft   |
| Non-living Area              |              |
| Cvd. Patio                   | 84.7 Sq ft   |
| 1-Car Gar.                   | 229.3 Sq ft  |
| Front Porch                  | 101.3 Sq ft  |
|                              |              |