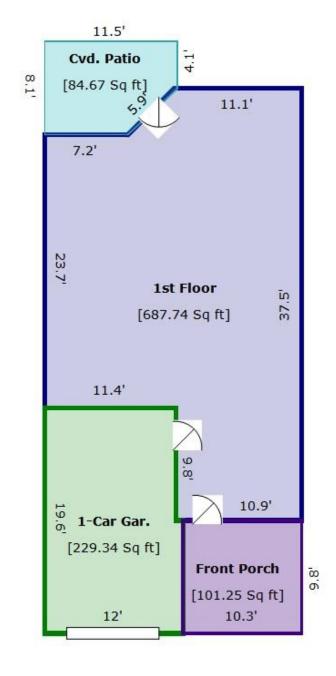

## **Area Calculations Summary**

| Living Area                  |              |
|------------------------------|--------------|
| 1st Floor                    | 687.7 Sq ft  |
| 2nd Floor                    | 1063.3 Sq ft |
| Total Living Area (Rounded): | 1751 Sq ft   |
| Non-living Area              |              |
| Cvd. Patio                   | 84.7 Sq ft   |
| 1-Car Gar.                   | 229.3 Sq ft  |
| Front Porch                  | 101.3 Sq ft  |
|                              |              |