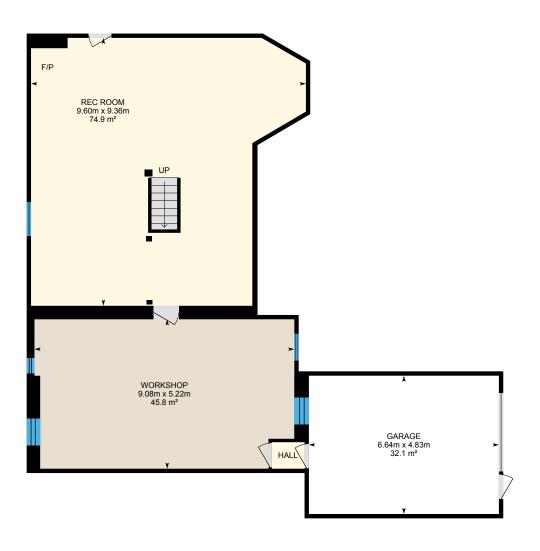

#### **BASEMENT**

Garage: 6.64m x 4.83m | 32.1 m<sup>2</sup> Rec Room: 9.60m x 9.36m | 74.9 m<sup>2</sup> Workshop: 9.08m x 5.22m | 45.8 m<sup>2</sup>