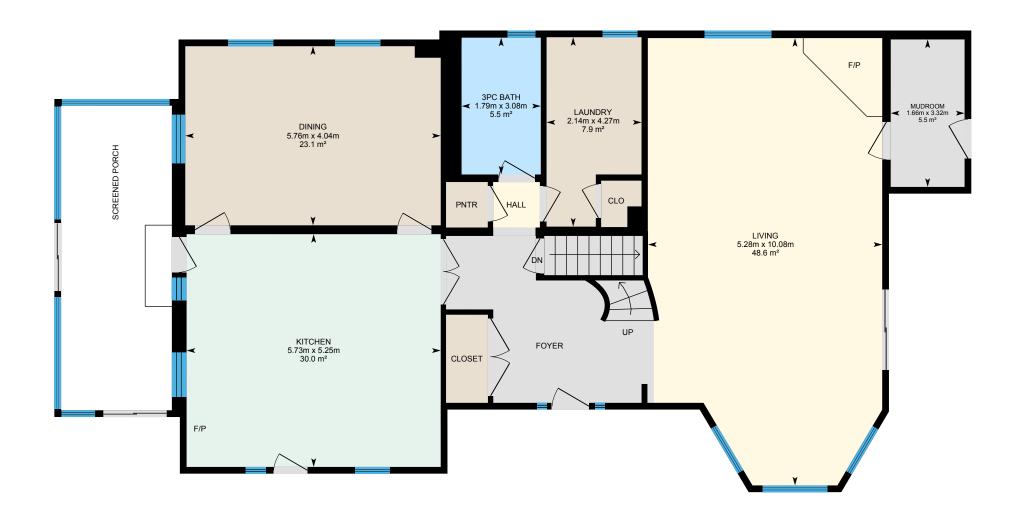

#### FIRST FLOOR

3pc Bath: 3.08m x 1.79m | 5.5 m²
Dining: 4.04m x 5.76m | 23.1 m²
Kitchen: 5.25m x 5.73m | 30.0 m²
Laundry: 4.27m x 2.14m | 7.9 m²
Living: 10.08m x 5.28m | 48.6 m²
Mudroom: 3.32m x 1.66m | 5.5 m²

#### FIRST FLOOR

Interior Area: 147.8 m<sup>2</sup>

Perimeter Wall Length: 57.3 m
Perimeter Wall Thickness: 15 cm

Exterior Area: 156.5 m<sup>2</sup>