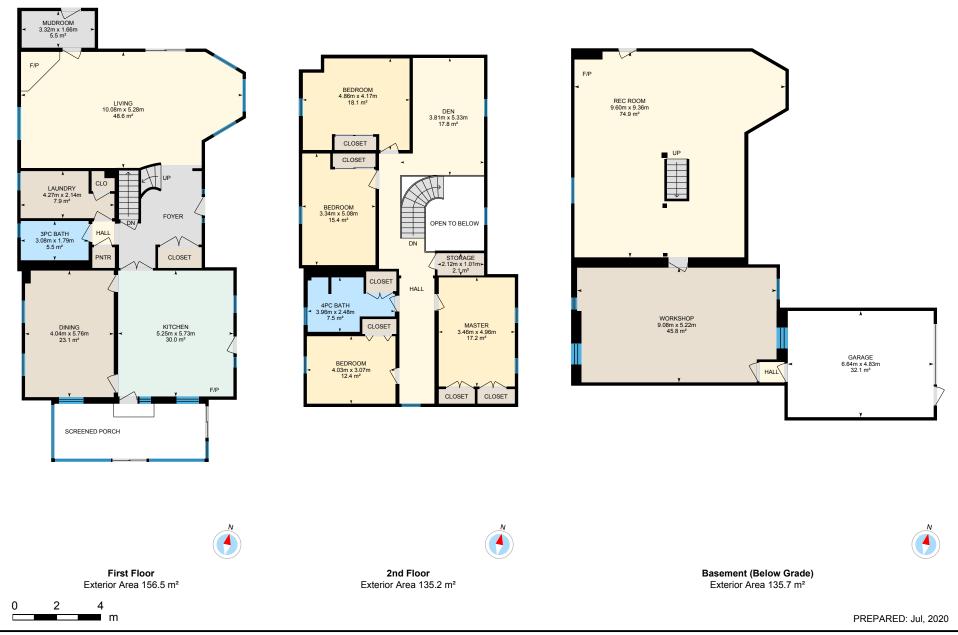

Main Building: Total Exterior Area Above Grade 291.8 m<sup>2</sup>

First Floor Total Exterior Area 156.5 m<sup>2</sup> Total Interior Area 147.8 m<sup>2</sup>

PREPARED: Jul, 2020

**2nd Floor** Total Exterior Area 135.2 m<sup>2</sup>
Total Interior Area 127.4 m<sup>2</sup>

PREPARED: Jul, 2020

**Basement** Total Exterior Area 135.7 m<sup>2</sup>
Total Interior Area 127.8 m<sup>2</sup>

PREPARED: Jul, 2020

#### FIRST FLOOR

3pc Bath: 3.08m x 1.79m | 5.5 m²
Dining: 4.04m x 5.76m | 23.1 m²
Kitchen: 5.25m x 5.73m | 30.0 m²
Laundry: 4.27m x 2.14m | 7.9 m²
Living: 10.08m x 5.28m | 48.6 m²
Mudroom: 3.32m x 1.66m | 5.5 m²

#### 2ND FLOOR

4pc Bath: 3.96m x 2.48m | 7.5 m²
Bedroom: 3.34m x 5.08m | 15.4 m²
Bedroom: 4.86m x 4.17m | 18.1 m²
Bedroom: 4.03m x 3.07m | 12.4 m²
Den: 3.81m x 5.33m | 17.8 m²
Master: 3.46m x 4.96m | 17.2 m²
Storage: 2.12m x 1.01m | 2.1 m²

#### **BASEMENT**

Garage: 6.64m x 4.83m | 32.1 m<sup>2</sup> Rec Room: 9.60m x 9.36m | 74.9 m<sup>2</sup> Workshop: 9.08m x 5.22m | 45.8 m<sup>2</sup>

#### FIRST FLOOR

Interior Area: 147.8 m<sup>2</sup>

Perimeter Wall Length: 57.3 m
Perimeter Wall Thickness: 15 cm

Exterior Area: 156.5 m<sup>2</sup>

#### 2ND FLOOR

Interior Area: 127.4 m<sup>2</sup> Excluded Area: 8.1 m<sup>2</sup>

Perimeter Wall Length: 51.4 m Perimeter Wall Thickness: 15 cm

Exterior Area: 135.2 m<sup>2</sup>

### **BASEMENT** (Below Grade)

Interior Area: 127.8 m<sup>2</sup> Excluded Area: 32.1 m<sup>2</sup>

Perimeter Wall Length: 52.0 m Perimeter Wall Thickness: 15 cm

Exterior Area: 135.7 m<sup>2</sup>

#### **Total Above Grade Floor Area**

Main Building Interior: 275.2 m<sup>2</sup>
Main Building Excluded: 8.1 m<sup>2</sup>

Main Building Exterior: 291.8 m<sup>2</sup>