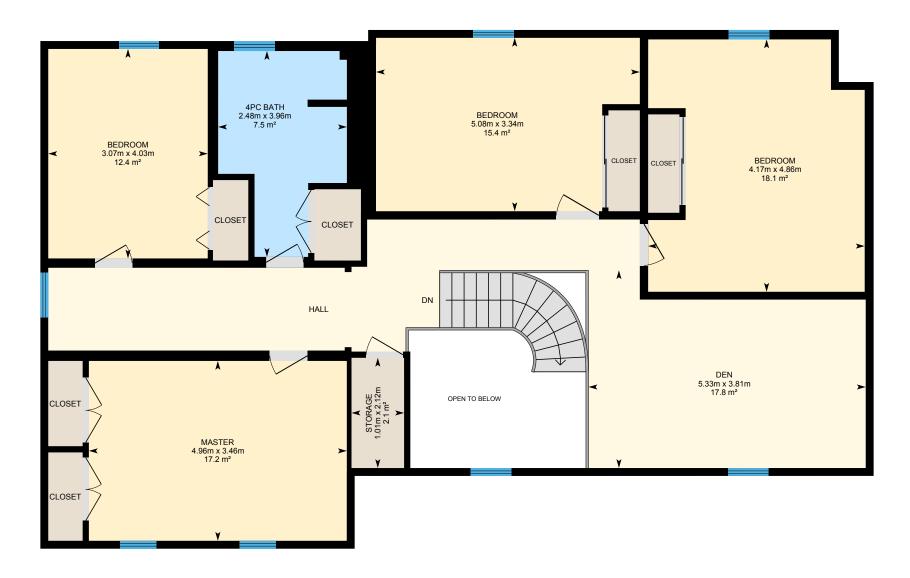

#### 2ND FLOOR

4pc Bath: 3.96m x 2.48m | 7.5 m²
Bedroom: 3.34m x 5.08m | 15.4 m²
Bedroom: 4.86m x 4.17m | 18.1 m²
Bedroom: 4.03m x 3.07m | 12.4 m²
Den: 3.81m x 5.33m | 17.8 m²
Master: 3.46m x 4.96m | 17.2 m²
Storage: 2.12m x 1.01m | 2.1 m²

#### 2ND FLOOR

Interior Area: 127.4 m<sup>2</sup> Excluded Area: 8.1 m<sup>2</sup>

Perimeter Wall Length: 51.4 m Perimeter Wall Thickness: 15 cm

Exterior Area: 135.2 m<sup>2</sup>