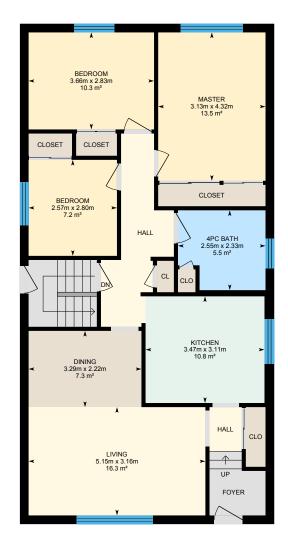

#### MAIN FLOOR

4pc Bath: 2.55m x 2.33m | 5.5 m²
Bedroom: 3.66m x 2.83m | 10.3 m²
Bedroom: 2.57m x 2.80m | 7.2 m²
Dining: 3.29m x 2.22m | 7.3 m²
Kitchen: 3.47m x 3.11m | 10.8 m²
Living: 5.15m x 3.16m | 16.3 m²
Master: 3.13m x 4.32m | 13.5 m²