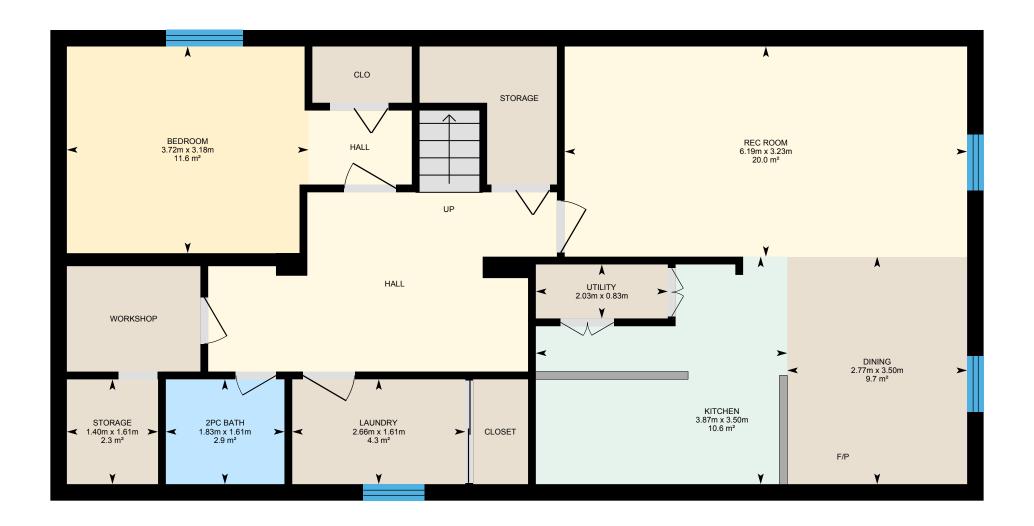

#### **BASEMENT**

2pc Bath: 1.61m x 1.83m | 2.9 m²
Bedroom: 3.18m x 3.72m | 11.6 m²
Dining: 3.50m x 2.77m | 9.7 m²
Kitchen: 3.50m x 3.87m | 10.6 m²
Laundry: 1.61m x 2.66m | 4.3 m²
Rec Room: 3.23m x 6.19m | 20.0 m²
Storage: 1.61m x 1.40m | 2.3 m²

Utility: 0.83m x 2.03m