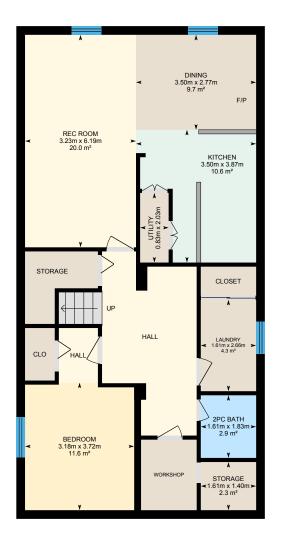

#### **BASEMENT**

2pc Bath: 1.61m x 1.83m | 2.9 m²
Bedroom: 3.18m x 3.72m | 11.6 m²
Dining: 3.50m x 2.77m | 9.7 m²
Kitchen: 3.50m x 3.87m | 10.6 m²
Laundry: 1.61m x 2.66m | 4.3 m²
Rec Room: 3.23m x 6.19m | 20.0 m²
Storage: 1.61m x 1.40m | 2.3 m²

Utility: 0.83m x 2.03m