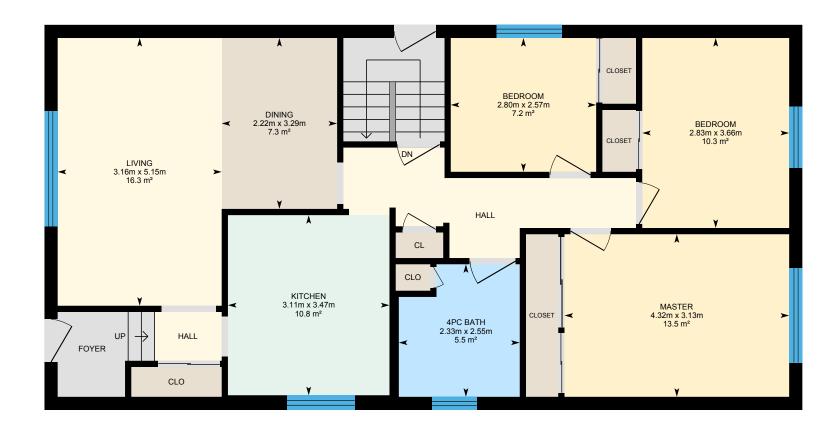

#### MAIN FLOOR

4pc Bath: 2.55m x 2.33m | 5.5 m²
Bedroom: 3.66m x 2.83m | 10.3 m²
Bedroom: 2.57m x 2.80m | 7.2 m²
Dining: 3.29m x 2.22m | 7.3 m²
Kitchen: 3.47m x 3.11m | 10.8 m²
Living: 5.15m x 3.16m | 16.3 m²
Master: 3.13m x 4.32m | 13.5 m²