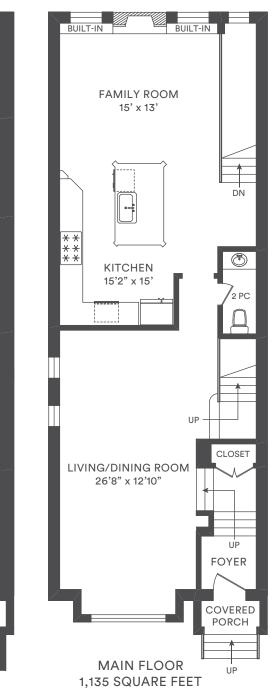

## **340 ST GERMAIN AVENUE**

SECOND FLOOR 1,127 SQUARE FEET (CEILING HEIGHT: 9 FEET)

(CEILING HEIGHT: 10 FEET)