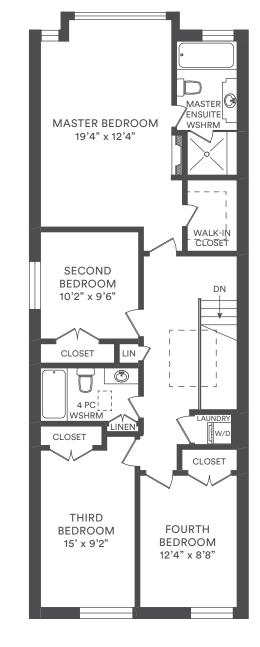

## **340 ST GERMAIN AVENUE**

SECOND FLOOR 1,127 SQUARE FEET (CEILING HEIGHT: 9 FEET)

(CEILING HEIGHT: 10 FEET)