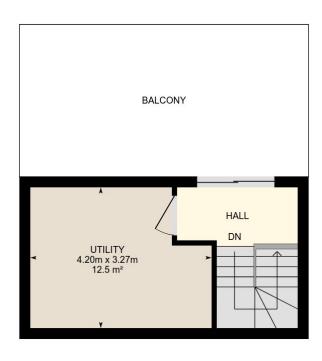

### **TOP FLOOR**

Utility: 4.20m x 3.27m | 12.5 m<sup>2</sup>

Exterior Area: 52.7 m<sup>2</sup>

TOP FLOOR

Interior Area: 20.2 m<sup>2</sup>

Perimeter Wall Length: 19.9 m Perimeter Wall Thickness: 25 cm

Exterior Area: 25.3 m<sup>2</sup>