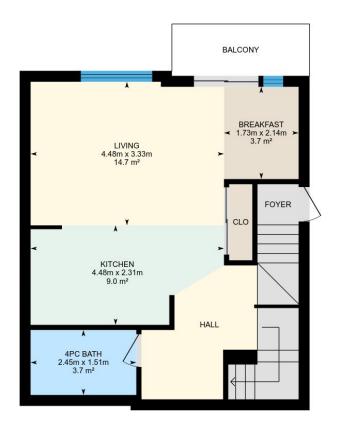

### **Main Building**

MAIN FLOOR

4pc Bath: 2.45m x 1.51m | 3.7 m<sup>2</sup> Kitchen: 4.48m x 2.31m | 9.0 m<sup>2</sup> Living: 4.48m x 3.33m | 14.7 m<sup>2</sup> Breakfast: 1.73m x 2.14m | 3.7 m<sup>2</sup>

#### Main Building

MAIN FLOOR

Interior Area: 45.1 m<sup>2</sup>

Perimeter Wall Length: 28.2 m Perimeter Wall Thickness: 25 cm

Exterior Area: 52.3 m<sup>2</sup>

2ND FLOOR

Interior Area: 45.5 m<sup>2</sup>

Perimeter Wall Length: 28.1 m Perimeter Wall Thickness: 25 cm