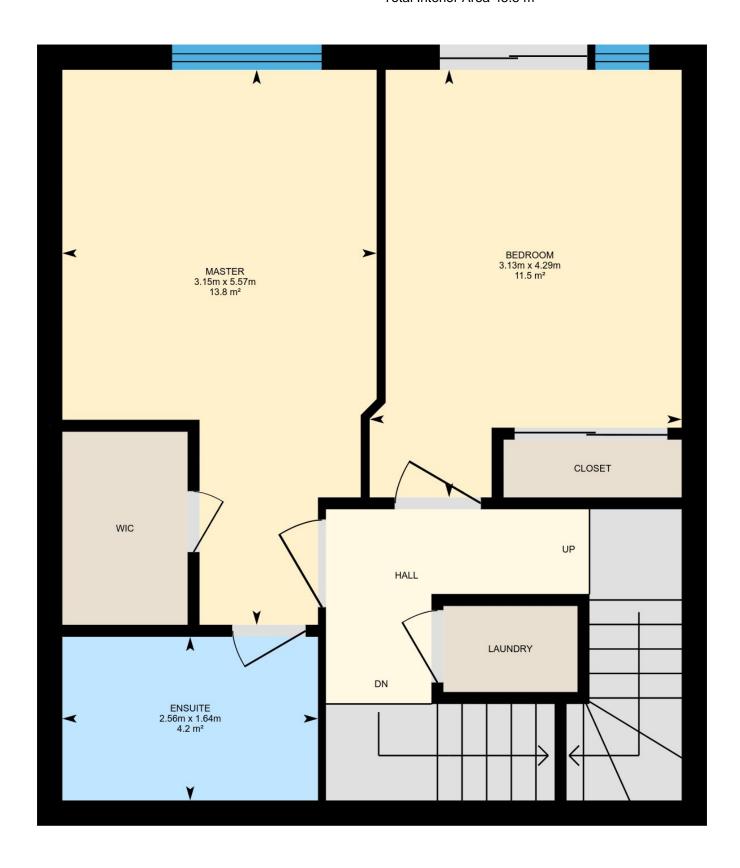

#### 2ND FLOOR

Ensuite: 2.56m x 1.64m | 4.2 m<sup>2</sup> Master: 3.15m x 5.57m | 13.8 m<sup>2</sup> Bedroom: 3.13m x 4.29m | 11.5 m<sup>2</sup>