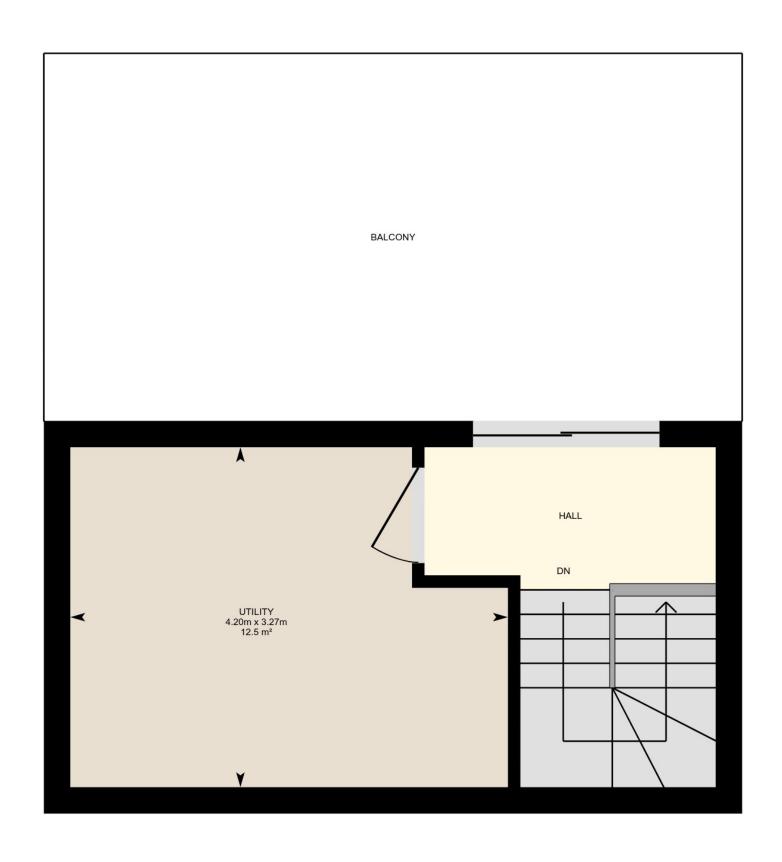

# Unit 703 370 Wallace Avenue, Toronto, ON

Main Building: Total Exterior Area Above Grade 130.2 m<sup>2</sup>







Main floor Exterior Area 52.3 m<sup>2</sup> 1 2

2nd floor Exterior Area 52.7 m<sup>2</sup> **Top Floor** Exterior Area 25.3 m<sup>2</sup>



# Unit 703 370 Wallace Avenue, Toronto, ON

Main floor Total Exterior Area 52.3 m<sup>2</sup>
Total Interior Area 45.1 m<sup>2</sup>





**2nd floor** Total Exterior Area 52.7 m<sup>2</sup> Total Interior Area 45.5 m<sup>2</sup>





**Top Floor** Total Exterior Area 25.3 m<sup>2</sup> Total Interior Area 20.2 m<sup>2</sup>







# Unit 703 370 Wallace Avenue, Toronto, ON

## **Property Details**

#### **Room Measurements**

Only major rooms are listed. Some listed rooms may be excluded from total interior floor area (e.g. garage). Room dimensions are largest length and width; parts of room may be smaller. Room area is not always equal to product of length and width.

### **Main Building**

MAIN FLOOR

4pc Bath: 2.45m x 1.51m | 3.7 m<sup>2</sup> Kitchen: 4.48m x 2.31m | 9.0 m<sup>2</sup> Living: 4.48m x 3.33m | 14.7 m<sup>2</sup> Breakfast: 1.73m x 2.14m | 3.7 m<sup>2</sup>

#### 2ND FLOOR

Ensuite: 2.56m x 1.64m | 4.2 m<sup>2</sup> Master: 3.15m x 5.57m | 13.8 m<sup>2</sup> Bedroom: 3.13m x 4.29m | 11.5 m<sup>2</sup>

### **TOP FLOOR**

Utility: 4.20m x 3.27m | 12.5 m<sup>2</sup>

#### Floor Area Information