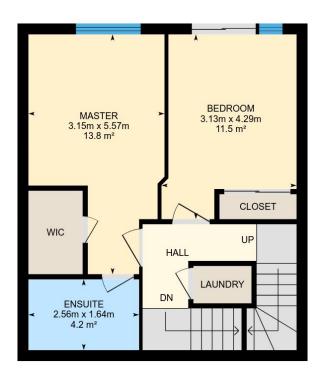

#### 2ND FLOOR

Ensuite: 2.56m x 1.64m | 4.2 m<sup>2</sup> Master: 3.15m x 5.57m | 13.8 m<sup>2</sup> Bedroom: 3.13m x 4.29m | 11.5 m<sup>2</sup>

#### Main Building

MAIN FLOOR

Interior Area: 45.1 m<sup>2</sup>

Perimeter Wall Length: 28.2 m Perimeter Wall Thickness: 25 cm

Exterior Area: 52.3 m<sup>2</sup>

2ND FLOOR

Interior Area: 45.5 m<sup>2</sup>

Perimeter Wall Length: 28.1 m Perimeter Wall Thickness: 25 cm