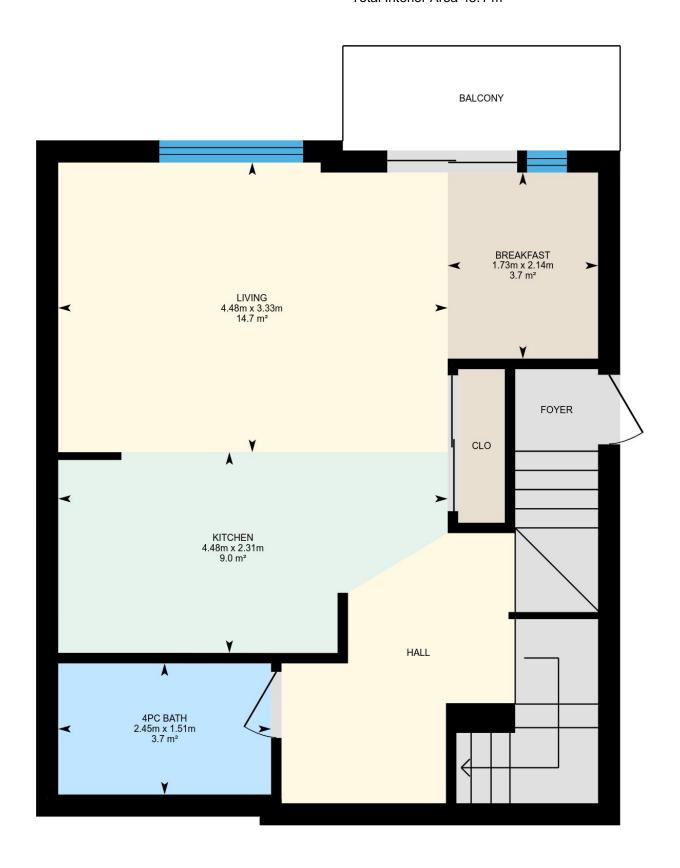

### **Main Building**

MAIN FLOOR

4pc Bath: 2.45m x 1.51m | 3.7 m<sup>2</sup> Kitchen: 4.48m x 2.31m | 9.0 m<sup>2</sup> Living: 4.48m x 3.33m | 14.7 m<sup>2</sup> Breakfast: 1.73m x 2.14m | 3.7 m<sup>2</sup>

#### Main Building

MAIN FLOOR

Interior Area: 45.1 m<sup>2</sup>

Perimeter Wall Length: 28.2 m Perimeter Wall Thickness: 25 cm

Exterior Area: 52.3 m<sup>2</sup>

2ND FLOOR

Interior Area: 45.5 m<sup>2</sup>

Perimeter Wall Length: 28.1 m Perimeter Wall Thickness: 25 cm