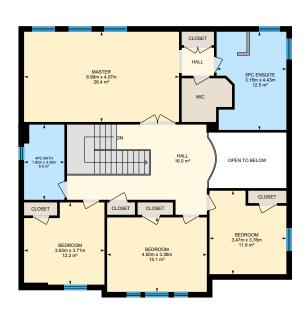

# 2ND FLOOR

4pc Bath: 1.82m x 3.39m | 6.0 m<sup>2</sup> 5pc Ensuite: 3.15m x 4.43m | 12.5 m<sup>2</sup> Bedroom: 4.50m x 3.36m | 15.1 m<sup>2</sup> Bedroom: 3.63m x 3.71m | 12.2 m<sup>2</sup> Bedroom: 3.47m x 3.76m | 11.8 m<sup>2</sup> Hall: 16.0 m<sup>2</sup> Master: 6.99m x 4.07m | 28.4 m<sup>2</sup>

# 2ND FLOOR

Interior Area: 126.1 m<sup>2</sup> Excluded Area: 8.3 m<sup>2</sup> Perimeter Wall Length: 48.1 m Perimeter Wall Thickness: 25 cm Exterior Area: 138.3 m<sup>2</sup>

BASEMENT (Below Grade)

Interior Area: 117.0 m<sup>2</sup> Perimeter Wall Length: 55.4 m Perimeter Wall Thickness: 25 cm Exterior Area: 131.1 m<sup>2</sup>