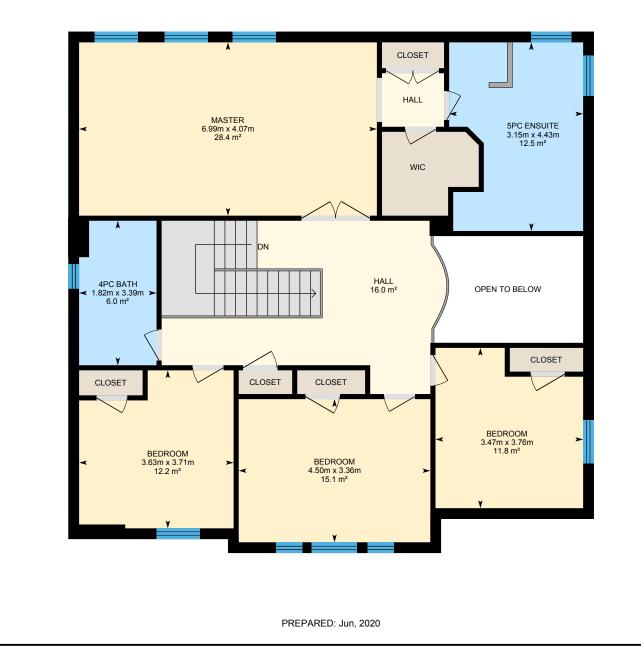

0

⊡iGUIDE

2nd floor Total Exterior Area 138.3 m<sup>2</sup> Total Interior Area 126.1 m<sup>2</sup>

White regions are excluded from total floor area. All room dimensions and floor areas must be considered approximate and are subject to independent verification. For method of measurement please see https://youriguide.com/measure/.

# 2ND FLOOR

4pc Bath: 1.82m x 3.39m | 6.0 m<sup>2</sup> 5pc Ensuite: 3.15m x 4.43m | 12.5 m<sup>2</sup> Bedroom: 4.50m x 3.36m | 15.1 m<sup>2</sup> Bedroom: 3.63m x 3.71m | 12.2 m<sup>2</sup> Bedroom: 3.47m x 3.76m | 11.8 m<sup>2</sup> Hall: 16.0 m<sup>2</sup> Master: 6.99m x 4.07m | 28.4 m<sup>2</sup>

# 2ND FLOOR

Interior Area: 126.1 m<sup>2</sup> Excluded Area: 8.3 m<sup>2</sup> Perimeter Wall Length: 48.1 m Perimeter Wall Thickness: 25 cm Exterior Area: 138.3 m<sup>2</sup>

BASEMENT (Below Grade)

Interior Area: 117.0 m<sup>2</sup> Perimeter Wall Length: 55.4 m Perimeter Wall Thickness: 25 cm Exterior Area: 131.1 m<sup>2</sup>