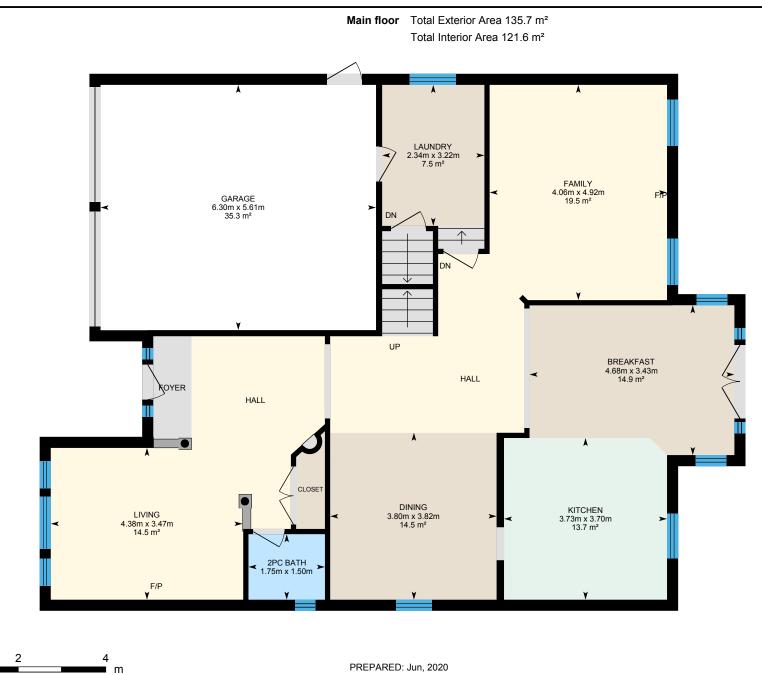

Main Building: Total Exterior Area Above Grade 274.1 m<sup>2</sup>

White regions are excluded from total floor area. All room dimensions and floor areas must be considered approximate and are subject to independent verification. For method of measurement please see https://youriguide.com/measure/.

#### MAIN FLOOR

2pc Bath: 1.50m x 1.75m | 2.6 m<sup>2</sup> Breakfast: 3.43m x 4.68m | 14.9 m<sup>2</sup> Dining: 3.82m x 3.80m | 14.5 m<sup>2</sup> Family: 4.92m x 4.06m | 19.5 m<sup>2</sup> Garage: 5.61m x 6.30m | 35.3 m<sup>2</sup> Kitchen: 3.70m x 3.73m | 13.7 m<sup>2</sup> Laundry: 3.22m x 2.34m | 7.5 m<sup>2</sup> Living: 3.47m x 4.38m | 14.5 m<sup>2</sup>

### **Main Building**

MAIN FLOOR Interior Area: 121.6 m<sup>2</sup> Excluded Area: 35.3 m<sup>2</sup> Perimeter Wall Length: 55.8 m Perimeter Wall Thickness: 25 cm Exterior Area: 135.7 m<sup>2</sup>