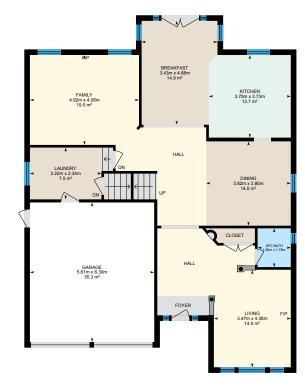

#### MAIN FLOOR

2pc Bath: 1.50m x 1.75m | 2.6 m<sup>2</sup> Breakfast: 3.43m x 4.68m | 14.9 m<sup>2</sup> Dining: 3.82m x 3.80m | 14.5 m<sup>2</sup> Family: 4.92m x 4.06m | 19.5 m<sup>2</sup> Garage: 5.61m x 6.30m | 35.3 m<sup>2</sup> Kitchen: 3.70m x 3.73m | 13.7 m<sup>2</sup> Laundry: 3.22m x 2.34m | 7.5 m<sup>2</sup> Living: 3.47m x 4.38m | 14.5 m<sup>2</sup>

### **Main Building**

MAIN FLOOR Interior Area: 121.6 m<sup>2</sup> Excluded Area: 35.3 m<sup>2</sup> Perimeter Wall Length: 55.8 m Perimeter Wall Thickness: 25 cm Exterior Area: 135.7 m<sup>2</sup>