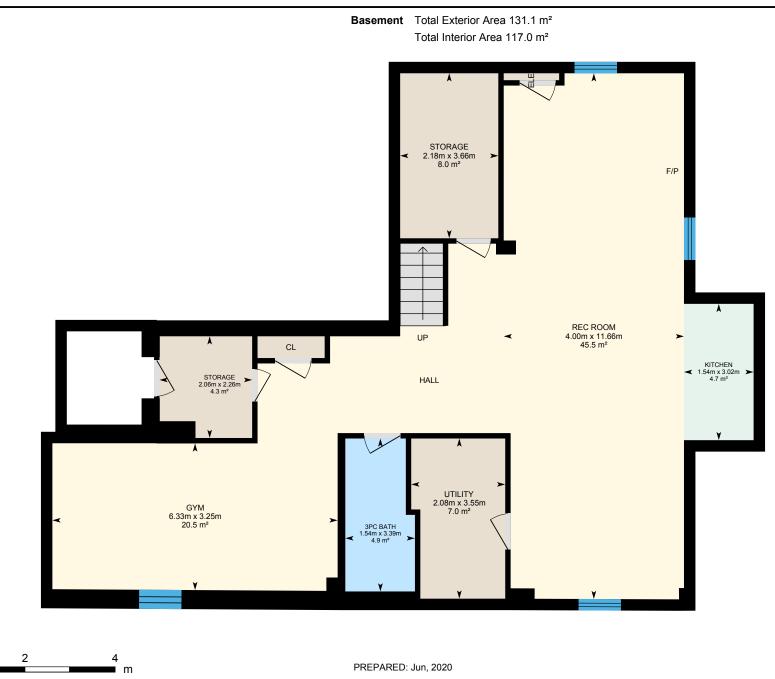

# BASEMENT

3pc Bath: 3.39m x 1.54m | 4.9 m<sup>2</sup> Gym: 3.25m x 6.33m | 20.5 m<sup>2</sup> Kitchen: 3.02m x 1.54m | 4.7 m<sup>2</sup> Rec Room: 11.66m x 4.00m | 45.5 m<sup>2</sup> Storage: 2.26m x 2.06m | 4.3 m<sup>2</sup> Storage: 3.66m x 2.18m | 8.0 m<sup>2</sup> Utility: 3.55m x 2.08m | 7.0 m<sup>2</sup>

# 2ND FLOOR

Interior Area: 126.1 m<sup>2</sup> Excluded Area: 8.3 m<sup>2</sup> Perimeter Wall Length: 48.1 m Perimeter Wall Thickness: 25 cm Exterior Area: 138.3 m<sup>2</sup>

BASEMENT (Below Grade)

Interior Area: 117.0 m<sup>2</sup> Perimeter Wall Length: 55.4 m Perimeter Wall Thickness: 25 cm Exterior Area: 131.1 m<sup>2</sup>