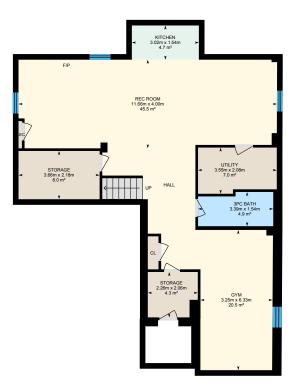

# BASEMENT

3pc Bath: 3.39m x 1.54m | 4.9 m<sup>2</sup> Gym: 3.25m x 6.33m | 20.5 m<sup>2</sup> Kitchen: 3.02m x 1.54m | 4.7 m<sup>2</sup> Rec Room: 11.66m x 4.00m | 45.5 m<sup>2</sup> Storage: 2.26m x 2.06m | 4.3 m<sup>2</sup> Storage: 3.66m x 2.18m | 8.0 m<sup>2</sup> Utility: 3.55m x 2.08m | 7.0 m<sup>2</sup>

# 2ND FLOOR

Interior Area: 126.1 m<sup>2</sup> Excluded Area: 8.3 m<sup>2</sup> Perimeter Wall Length: 48.1 m Perimeter Wall Thickness: 25 cm Exterior Area: 138.3 m<sup>2</sup>

BASEMENT (Below Grade)

Interior Area: 117.0 m<sup>2</sup> Perimeter Wall Length: 55.4 m Perimeter Wall Thickness: 25 cm Exterior Area: 131.1 m<sup>2</sup>