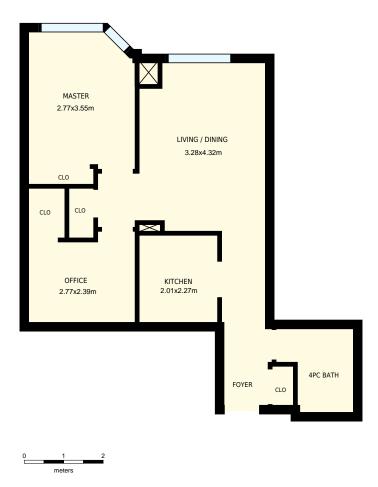

## 901 1 Lee Centre Dr, Toronto, ON

Total Exterior Area Above Grade 58 m<sup>2</sup>

**Main floor** Exterior Area 58 m<sup>2</sup>

| 901 1 Lee Centre Dr, Toronto, ON                                                                                                                                                                                                      |                |               | PREPARED FOR:             |
|---------------------------------------------------------------------------------------------------------------------------------------------------------------------------------------------------------------------------------------|----------------|---------------|---------------------------|
| Main floor                                                                                                                                                                                                                            |                |               |                           |
| Interior Area<br>Exterior Area                                                                                                                                                                                                        | 51 m²<br>58 m² | Included Area | PREPARED ON:<br>Oct, 2016 |
| All rooms dimensions and floor areas must be considered approximate and are subject to independent verification. For method of measurement please see <a href="https://youriguide.com/measure/">https://youriguide.com/measure/</a> . |                |               |                           |