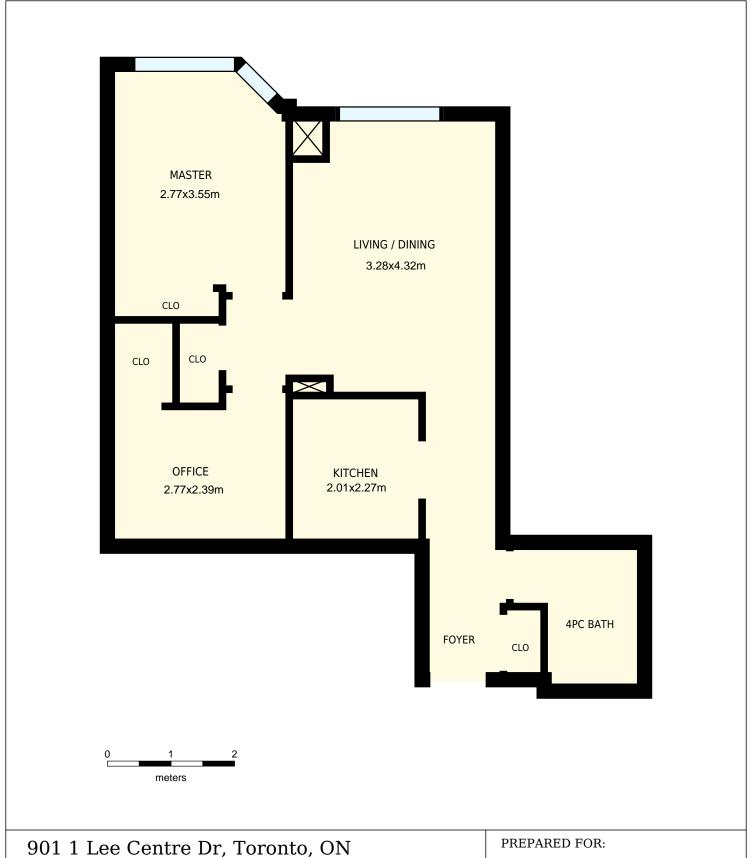

## 901 1 Lee Centre Dr, Toronto, ON

Total Exterior Area Above Grade 58 m<sup>2</sup>

**Main floor** Exterior Area 58 m<sup>2</sup>

| 901 1 Lee Centre Dr, Toronto, ON                                                                                                                                                                                                      |                |               | PREPARED FOR:             |
|---------------------------------------------------------------------------------------------------------------------------------------------------------------------------------------------------------------------------------------|----------------|---------------|---------------------------|
| Main floor                                                                                                                                                                                                                            |                |               |                           |
| Interior Area<br>Exterior Area                                                                                                                                                                                                        | 51 m²<br>58 m² | Included Area | PREPARED ON:<br>Oct, 2016 |
| All rooms dimensions and floor areas must be considered approximate and are subject to independent verification. For method of measurement please see <a href="https://youriguide.com/measure/">https://youriguide.com/measure/</a> . |                |               |                           |