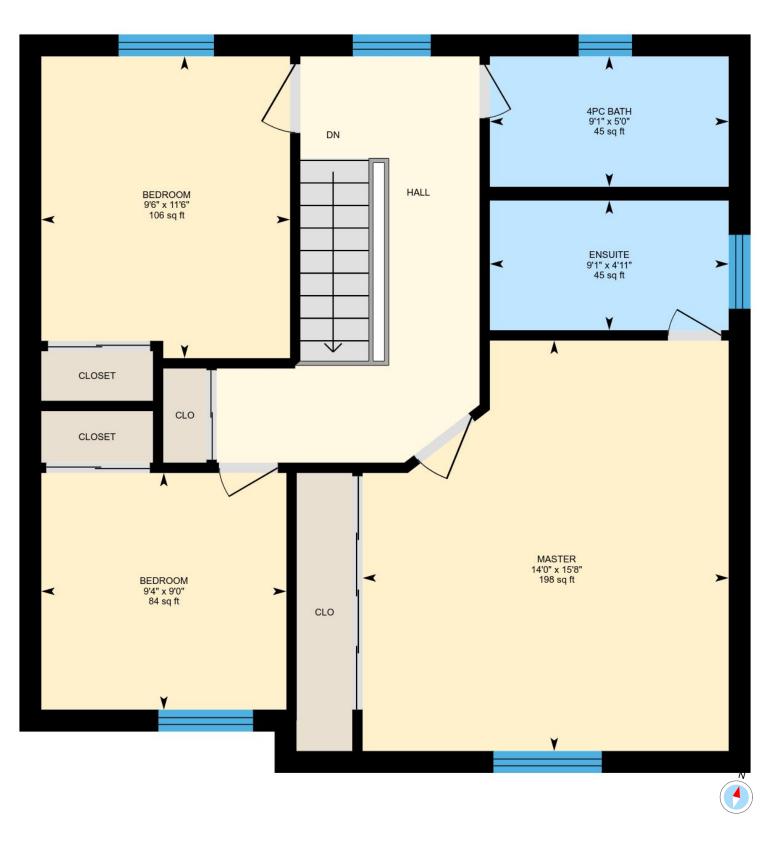

#### 2ND FLOOR

Bedroom: 9'4" x 9'0" | 84 sq ft Bedroom: 9'6" x 11'6" | 106 sq ft Ensuite: 9'1" x 4'11" | 45 sq ft 4pc Bath: 9'1" x 5'0" | 45 sq ft Master: 14'0" x 15'8" | 198 sq ft