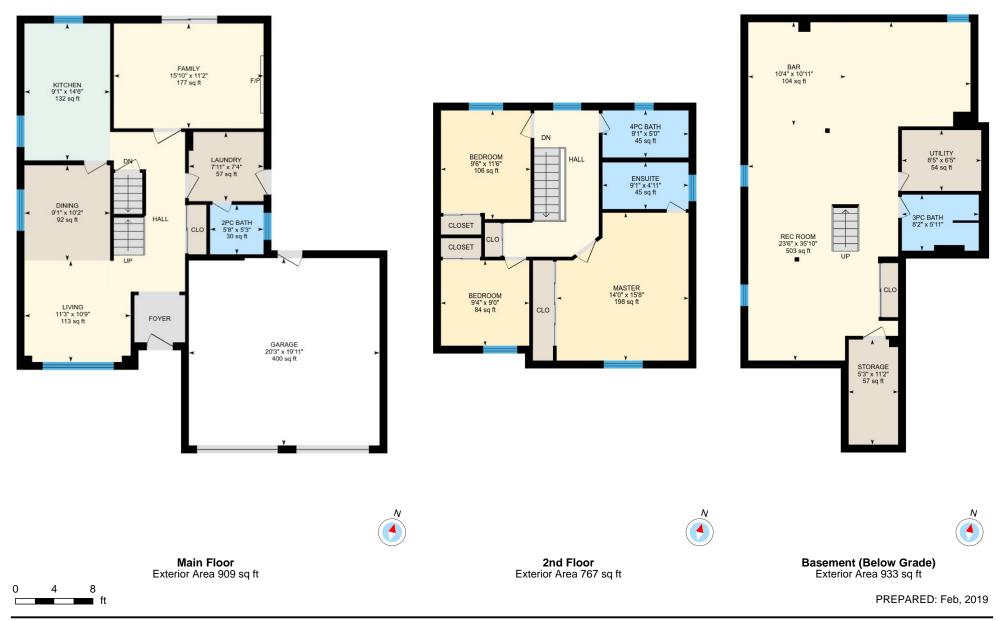

Main Building: Total Exterior Area Above Grade 1676 sq ft

Total Exterior Area 909 sq ft **Main Floor** Total Interior Area 804 sq ft

**2nd Floor** Total Exterior Area 767 sq ft Total Interior Area 676 sq ft

PREPARED: Feb, 2019

**Basement** Total Exterior Area 933 sq ft Total Interior Area 814 sq ft

# **Main Building**

MAIN FLOOR

Garage: 20'3" x 19'11" | 400 sq ft Family: 15'10" x 11'2" | 177 sq ft Laundry: 7'11" x 7'4" | 57 sq ft 2pc Bath: 5'8" x 5'3" | 30 sq ft Living: 11'3" x 10'9" | 113 sq ft Kitchen: 9'1" x 14'6" | 132 sq ft Dining: 9'1" x 10'2" | 92 sq ft

#### 2ND FLOOR

Bedroom: 9'4" x 9'0" | 84 sq ft Bedroom: 9'6" x 11'6" | 106 sq ft Ensuite: 9'1" x 4'11" | 45 sq ft 4pc Bath: 9'1" x 5'0" | 45 sq ft Master: 14'0" x 15'8" | 198 sq ft

#### **BASEMENT**

Bar: 10'4" x 10'11" | 104 sq ft Rec Room: 23'6" x 35'10" | 503 sq ft

Storage: 5'3" x 11'2" | 57 sq ft 3pc Bath: 8'2" x 5'11" | 46 sq ft Utility: 8'5" x 6'5" | 54 sq ft