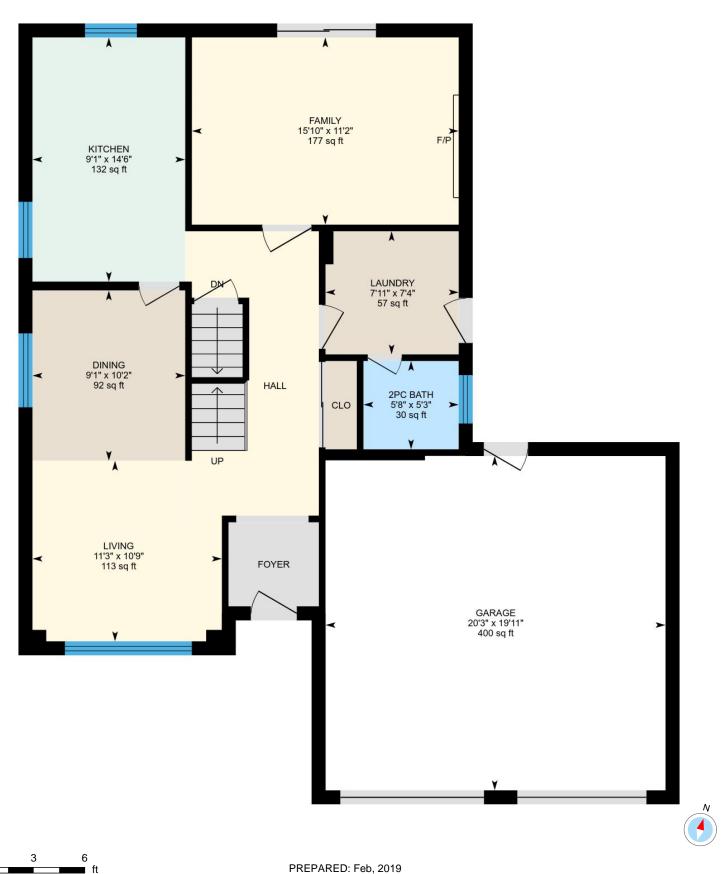

# **Main Building**

MAIN FLOOR

Garage: 20'3" x 19'11" | 400 sq ft Family: 15'10" x 11'2" | 177 sq ft Laundry: 7'11" x 7'4" | 57 sq ft 2pc Bath: 5'8" x 5'3" | 30 sq ft Living: 11'3" x 10'9" | 113 sq ft Kitchen: 9'1" x 14'6" | 132 sq ft Dining: 9'1" x 10'2" | 92 sq ft