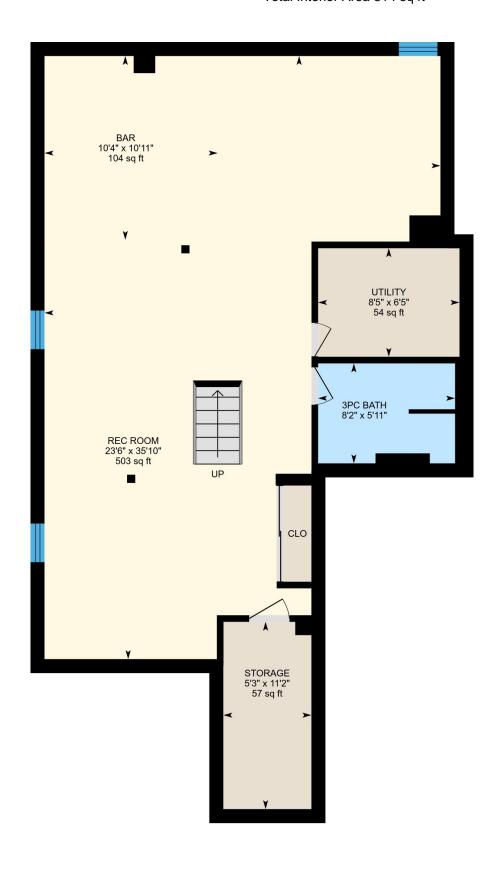

#### **BASEMENT**

Bar: 10'4" x 10'11" | 104 sq ft Rec Room: 23'6" x 35'10" | 503 sq ft

Storage: 5'3" x 11'2" | 57 sq ft 3pc Bath: 8'2" x 5'11" | 46 sq ft Utility: 8'5" x 6'5" | 54 sq ft