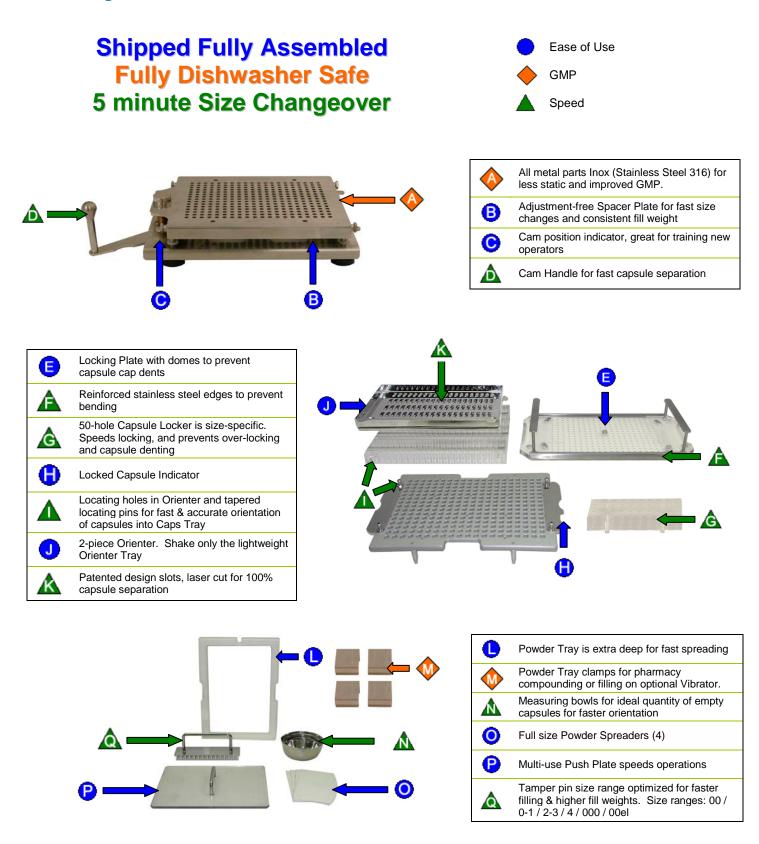

17 design elements that make the ProFiller 3600 the 300-hole Hand-Held Filler of Choice

### Pharmacopoeia & GMP Compliant

- Fill weights, USP/EP method within ± 1-3% of average. More information at <u>http://www.profiller.com/3fw</u>.
- All metal parts Inox (Stainless Steel 316) for less static and improved GMP.
- Validation package available for cGMP compliance.
- Works with all capsules including gelatin, vegetarian/HPMC and starch capsules.

## 🔄 Higher Output

- Fully lock capsules after filling, unlike most hand-held fillers, saving you time and frustration!
- Inox (Stainless Steel 316) plates for reduced static.
- Tamper size range optimized for higher fill weights & faster filling. Optional 300-pin Tamper.
- Unique features include lightweight 2-piece Orienter, Orienter locater, Push Plate, and extra deep Powder Tray.

## Faster Size Changes & Cleaning

- Change capsule sizes in only 5 minutes. Change Parts available for Size 000-4 & 00el-2el.
- All parts are dishwasher safe. Can be dried in a hot air oven or with a portable hair dryer.
- Designed for fast disassembly & visual verification of cleaning.