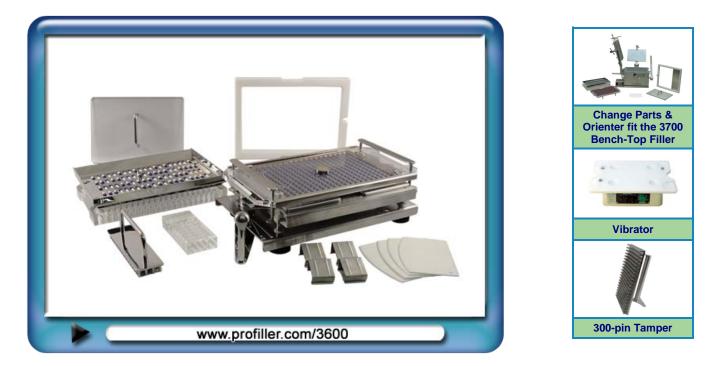

For Use in R&D • Pharmacy Compounding • Nutritional Supplements • Clinical Studies

ProFiller 3600 is the only Inox (Stainless Steel 316) hand-held 300-hole filler that is dishwasher safe & can be used under a powder hood or in a glove box. The Change Parts and Orienter can also be used with the ProFiller 3700 bench-top filler for maximum flexibility.

### Compatible with Bench-top Filler

- The 3600 grows with your requirements. Get the 3700 Bench-top Filler for larger batches and use the same Change Parts and Orienter purchased for the 3600.
- Continue to use the 3600 Filler Base for smaller batches or production under a powder hood or in a glove box.
- Add a Vibrator at any time.