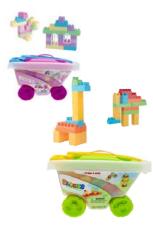

#### **Blocks & Cart Playsets**

**\$9.99 each** | 12/case SKU #2280094

- 55 pieces per set
- Assorted styles
- For imaginative play
- 3+ years