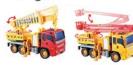

#### **Contruction Vehicles**

\$3.79 each | 48/case SKU #2322479

- Friction-powered movement
- 8" trucks with moving parts
- Assorted: Concrete Mixer, Crane, Dump Truck and Lift Crane