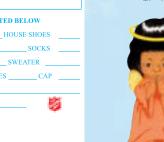

#### **Traditional** Salvation Army Tags

10 3/4" X 3" DIE-CUT **500 PER PACK** \$61.00/PACK

These tags are 10 3/4" X 3" and are not die-cut. 500 PER PACK \$51.00/PACK

**Angel Tags** 10 3/4" X 3" DIE-CUT **500 PER PACK** 

\$61.00/PACK

GE

SLEEPWEAR

SHIRT/BLO

OTHER

TOY PACKAGE CODE

SIZES NOTED BELOW

SWEATER

PANTS

GLOVES

The Salvation Army

LP-12A

LP-16A

LP-14A