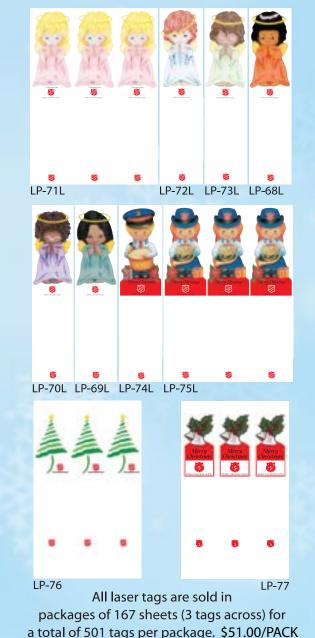

#### **Christmas** Critters

These cute little animal tags are adored by little children as well as complementary to our older citizens in need.

LP-32C

Mrs. Elderberry Rachel Rabbit LP-33C

> The Salvation Army Mr. Elderberry LP-31C

10 3/4" X 3" DIE-CUT 500 PER PACK \$51.00/PACK

**Rocky Raccoon** LP-35C

**Pink Bear** LP-41

### Laser Sheet Tags

These laser tags are ideal for customizing through your laser printer.

These 8 1/2 X 14 sheets have three evenly spaced full color tags with perforations between them for easy separation.

**Blue Bear** LP-40

| QUANTITY | Sтоск # | DESCRIPTION                                                     | UNIT PRICE       | TOTAL \$ |
|----------|---------|-----------------------------------------------------------------|------------------|----------|
|          | LP-11A  | Pink Gown Angel Tree Tags                                       | \$61.00 per 500  |          |
|          | LP-12A  | Blue Gown Angel Tree Tags                                       | \$61.00 per 500  |          |
|          | LP-13A  | Green Gown Angel Tree Tags                                      | \$61.00 per 500  |          |
|          | LP-14A  | Peach Gown Angel Tree Tags (Hispanic)                           | \$61.00 per 500  |          |
|          | LP-15A  | Aqua Gown Angel Tree Tags (Asian)                               | \$61.00 per 500  |          |
|          | LP-16A  | Purple Gown Angel Tree Tags (African-American)                  | \$61.00 per 500  |          |
|          | LP-21S  | Salvation Army Boy Tags                                         | \$61.00 per 500  |          |
|          | LP-22S  | Salvation Army Girl Tags                                        | \$61.00 per 500  |          |
|          | LP-23   | Salvation Army Boy Ornament                                     | \$61.00 per 500  |          |
|          | LP-24   | Salvation Army Girl Ornament                                    | \$61.00 per 500  |          |
|          | LP-25   | Angel Ornament (Caucasian)                                      | \$61.00 per 500  |          |
|          | LP-26   | Angel Ornament (African-American)                               | \$61.00 per 500  |          |
|          | LP-31C  | Elder Angel (Mr. Elderberry/Male Mouse) Tags                    | \$51.00 per 500  |          |
|          | LP-32C  | Elder Angel (Mrs. Elderberry/Female Mouse) Tags                 | \$51.00 per 500  |          |
|          | LP-33C  | Rachel Rabbit Angel Tree Tags                                   | \$51.00 per 500  |          |
|          | LP-35C  | Rocky Raccoon Angel Tree Tags                                   | \$51.00 per 500  |          |
|          | LP-38   | Snowman                                                         | \$51.00 per 500  |          |
|          | LP-39   | Snowwoman                                                       | \$51.00 per 500  |          |
|          | LP-40   | Blue Bear                                                       | \$51.00 per 500  |          |
|          | LP-41   | Pink Bear                                                       | \$51.00 per 500  |          |
|          | LP-61T  | Teen Angel (Male Reindeer) Tree Tags                            | \$51.00 per 500  |          |
|          | LP-62T  | Teen Angel (Female Reindeer) Tree Tags                          | \$51.00 per 500  |          |
|          | LP-68L  | Laser Sheets - Peach Gown Angels (Hispanic)                     | \$51.00 per pkg. |          |
|          | LP-69L  | Laser Sheets - Aqua Gown Angels (Asian)                         | \$51.00 per pkg. |          |
|          | LP-70L  | Laser Sheets - Purple Gown Angels (African-American)            | \$51.00 per pkg. |          |
|          | LP-71L  | Laser Sheets - Pink Gown Angels                                 | \$51.00 per pkg. |          |
|          | LP-72L  | Laser Sheets - Blue Gown Angels                                 | \$51.00 per pkg. |          |
|          | LP-73L  | Laser Sheets - Green Gown Angels                                | \$51.00 per pkg. |          |
|          | LP-74L  | Laser Sheets - Salvation Army Boy                               | \$51.00 per pkg. |          |
|          | LP-75L  | Laser Sheets - Salvation Army Girl                              | \$51.00 per pkg. |          |
|          | LP-76L  | Laser Sheets - Christmas Tree                                   | \$51.00 per pkg. |          |
|          | LP-77L  | Laser Sheets - Silver Bells                                     | \$51.00 per pkg. |          |
|          | LP-81LS | Laser Labels with Salvation Army Shield (1,000 labels per pack) | \$43.00 per pkg. |          |
|          | LP-90   | Donor File Cards                                                | \$19.50 per 500  |          |