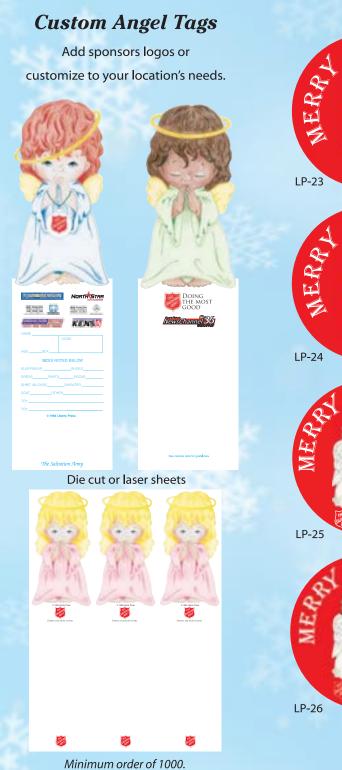

### Laser Labels

These 2 1/2" x 2 1/2" labels can be used in identifying virtually anything as The Salvation Army. Sold in packages of 85 sheets per package. \$43.00/1000 per pack Salvation Army Shield

#### **Traditional** Salvation Army Tags

10 3/4" X 3" DIE-CUT **500 PER PACK** \$61.00/PACK

### **Teen Angel Tags**

In our stressed society, too many times our teens are left with the impression that no one

LP-61T

LP-62T

really cares. With these tags, The Salvation Army can send a clear message of love and support.

These tags are 10 3/4" X 3" and are not die-cut. 500 PER PACK \$51.00/PACK

**Angel Tags** 10 3/4" X 3" DIE-CUT **500 PER PACK** 

\$61.00/PACK

GE

SLEEPWEAR

SHIRT/BLO

OTHER

TOY PACKAGE CODE

#### **Christmas** Critters

These cute little animal tags are adored by little children as well as complementary to our older citizens in need.

LP-32C

Mrs. Elderberry Rachel Rabbit LP-33C

> The Salvation Army Mr. Elderberry LP-31C

10 3/4" X 3" DIE-CUT 500 PER PACK \$51.00/PACK

**Rocky Raccoon** LP-35C

**Pink Bear** LP-41

### Laser Sheet Tags

These laser tags are ideal for customizing through your laser printer.

These 8 1/2 X 14 sheets have three evenly spaced full color tags with perforations between them for easy separation.

#### ANGEL TREE ORDER FORM — 2023

Please complete the following form and either fax, mail or e-mail to your trade department. Order early for prompt delivery.

All items are sold in bundles of 500 or in quantities indicated in our brochure.