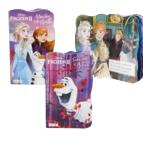

#### **Frozen II Board Books**

**\$1.54 each** | 48/case SKU #2342567

- Assorted 5" x 8" books
- Priced per book
- Made for little hands

FROZEN