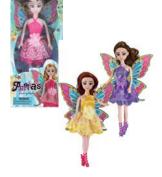

#### Amelia Fairyland Dolls - 12"

**\$4.49 each** | 48/case SKU #1895328

- Poseable action play
- · Voile skirts, heels & glittery wings
- 3+ years