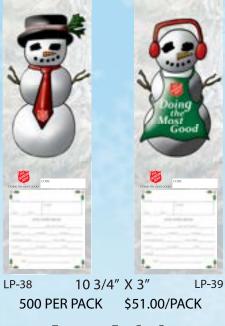

#### **Traditional** Salvation Army Tags

10 3/4" X 3" DIE-CUT **500 PER PACK** \$61.00/PACK

These tags are 10 3/4" X 3" and are not die-cut. 500 PER PACK \$51.00/PACK

**Angel Tags** 10 3/4" X 3" DIE-CUT **500 PER PACK** 

\$61.00/PACK

GE

SLEEPWEAR

SHIRT/BLO

OTHER

TOY PACKAGE CODE

| QUANTITY | Sтоск # | DESCRIPTION                                                     | UNIT PRICE       | TOTAL \$ |
|----------|---------|-----------------------------------------------------------------|------------------|----------|
|          | LP-11A  | Pink Gown Angel Tree Tags                                       | \$61.00 per 500  |          |
|          | LP-12A  | Blue Gown Angel Tree Tags                                       | \$61.00 per 500  |          |
|          | LP-13A  | Green Gown Angel Tree Tags                                      | \$61.00 per 500  |          |
|          | LP-14A  | Peach Gown Angel Tree Tags (Hispanic)                           | \$61.00 per 500  |          |
|          | LP-15A  | Aqua Gown Angel Tree Tags (Asian)                               | \$61.00 per 500  |          |
|          | LP-16A  | Purple Gown Angel Tree Tags (African-American)                  | \$61.00 per 500  |          |
|          | LP-21S  | Salvation Army Boy Tags                                         | \$61.00 per 500  |          |
|          | LP-22S  | Salvation Army Girl Tags                                        | \$61.00 per 500  |          |
|          | LP-23   | Salvation Army Boy Ornament                                     | \$61.00 per 500  |          |
|          | LP-24   | Salvation Army Girl Ornament                                    | \$61.00 per 500  |          |
|          | LP-25   | Angel Ornament (Caucasian)                                      | \$61.00 per 500  |          |
|          | LP-26   | Angel Ornament (African-American)                               | \$61.00 per 500  |          |
|          | LP-31C  | Elder Angel (Mr. Elderberry/Male Mouse) Tags                    | \$51.00 per 500  |          |
|          | LP-32C  | Elder Angel (Mrs. Elderberry/Female Mouse) Tags                 | \$51.00 per 500  |          |
|          | LP-33C  | Rachel Rabbit Angel Tree Tags                                   | \$51.00 per 500  |          |
|          | LP-35C  | Rocky Raccoon Angel Tree Tags                                   | \$51.00 per 500  |          |
|          | LP-38   | Snowman                                                         | \$51.00 per 500  |          |
|          | LP-39   | Snowwoman                                                       | \$51.00 per 500  |          |
|          | LP-40   | Blue Bear                                                       | \$51.00 per 500  |          |
|          | LP-41   | Pink Bear                                                       | \$51.00 per 500  |          |
|          | LP-61T  | Teen Angel (Male Reindeer) Tree Tags                            | \$51.00 per 500  |          |
|          | LP-62T  | Teen Angel (Female Reindeer) Tree Tags                          | \$51.00 per 500  |          |
|          | LP-68L  | Laser Sheets - Peach Gown Angels (Hispanic)                     | \$51.00 per pkg. |          |
|          | LP-69L  | Laser Sheets - Aqua Gown Angels (Asian)                         | \$51.00 per pkg. |          |
|          | LP-70L  | Laser Sheets - Purple Gown Angels (African-American)            | \$51.00 per pkg. |          |
|          | LP-71L  | Laser Sheets - Pink Gown Angels                                 | \$51.00 per pkg. |          |
|          | LP-72L  | Laser Sheets - Blue Gown Angels                                 | \$51.00 per pkg. |          |
|          | LP-73L  | Laser Sheets - Green Gown Angels                                | \$51.00 per pkg. |          |
|          | LP-74L  | Laser Sheets - Salvation Army Boy                               | \$51.00 per pkg. |          |
|          | LP-75L  | Laser Sheets - Salvation Army Girl                              | \$51.00 per pkg. |          |
|          | LP-76L  | Laser Sheets - Christmas Tree                                   | \$51.00 per pkg. |          |
|          | LP-77L  | Laser Sheets - Silver Bells                                     | \$51.00 per pkg. |          |
|          | LP-81LS | Laser Labels with Salvation Army Shield (1,000 labels per pack) | \$43.00 per pkg. |          |
|          | LP-90   | Donor File Cards                                                | \$19.50 per 500  |          |