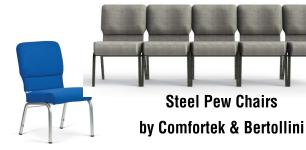

Item # 60557

\$730.00

Click **PEW CHAIRS** to shop now

**Wood Frame Pew Chairs** by Imperial & Woerner

(All prices subject to change at any time due to unstable shipping and material costs)

**Salvation Army Holiday Discount** of 5% for all purchases