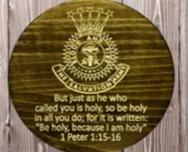

## **Engraved Solid Wood Signs** Wonderful Gifts for Christ

They are meticulously hand made from start to finish and carved and engraved individually.