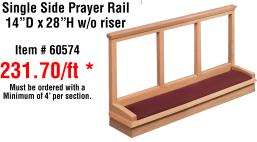

**Woerner Table Top Lectern** ITEM # 60233 Regular Price \$394.50

\$308.00 Your discounted price (+\$195.00 engraved crest / shield)

Item # 60574 Must be ordered with a Minimum of 4' per section.

6' lona