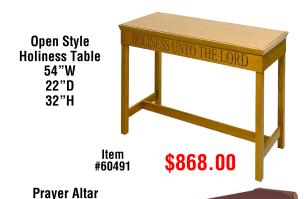

### ORDER FURNITURE BY SEPTEMBER 1 TO GUARANTEE PRE-CHRISTMAS DELIVERY

Click **FURNITURE** to shop now

**Acrylic Pulpit Table** 36"W x 24"D x 48"H

**Portable Presentation** Lectern

Item # 30552

\$88.20

All Acrylic Pulpit All Acrylic Pulpit Item # 60012 with Shelf Item # 94002 \$2.916.00