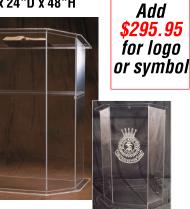

### ORDER FURNITURE BY SEPTEMBER 1 TO GUARANTEE PRE-CHRISTMAS DELIVERY

Click **FURNITURE** to shop now

**Acrylic Pulpit Table** 36"W x 24"D x 48"H

**Portable Presentation** Lectern

Item # 30552

\$88.20

All Acrylic Pulpit All Acrylic Pulpit Item # 60012 with Shelf Item # 94002 \$2.916.00