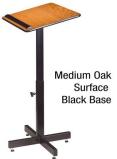

**Woerner Table Top Lectern** ITEM # 60233 Regular Price \$394.50

\$308.00 Your discounted price (+\$195.00 engraved crest / shield)

Item # 60574 Must be ordered with a Minimum of 4' per section.

6' lona