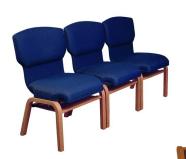

Item # 60557

\$730.00

Click **PEW CHAIRS** to shop now

**Wood Frame Pew Chairs** by Imperial & Woerner

(All prices subject to change at any time due to unstable shipping and material costs)

**Salvation Army Holiday Discount** of 5% for all purchases