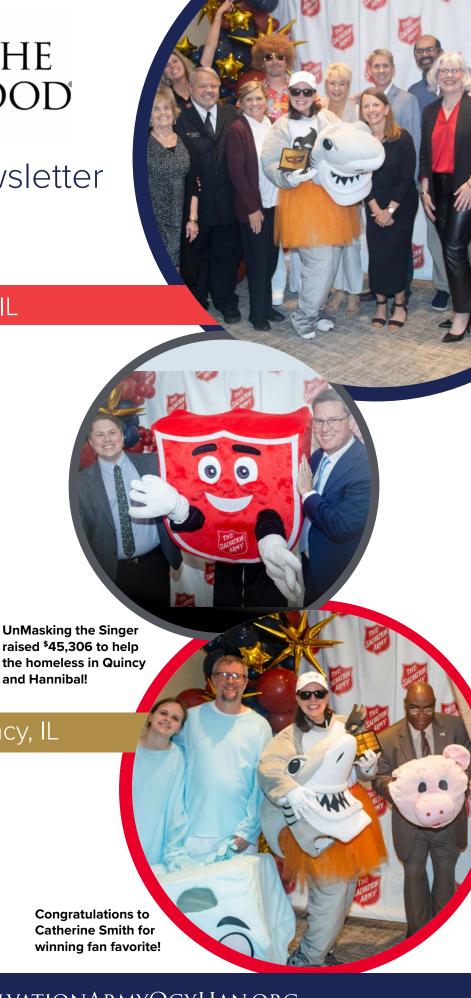

#### **Mobile Canteen**

Meals 332

raised \$45,306 to help the homeless in Quincy and Hannibal!

Congratulations to **Catherine Smith for** winning fan favorite!