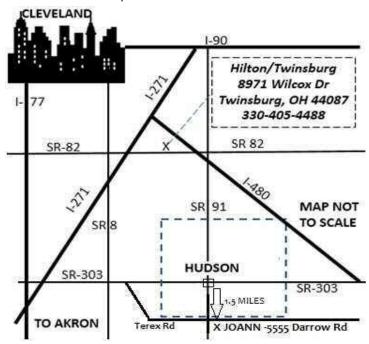

The Host Hotel: HILTON GARDEN INN CLEVELAND/TWINSBURG 8971 Wilcox Dr, Twinsburg, OH 44087 Phone: 330-405-4488

Rooms have been blocked for Friday and Saturday nights (July 19 & 20, 2024) under group code "BRITISH CAR CLUB" at \$139 per night, plus tax. Unassigned rooms will be released on 6/19/24

#### NORTHEASTERN OHIO BRITISH CAR COUNCIL'S BRITISH CAR DAY 37

JOANN CORPORATE CENTER - 5555 DARROW RD (SR-91) & TEREX RD - HUDSON, OH