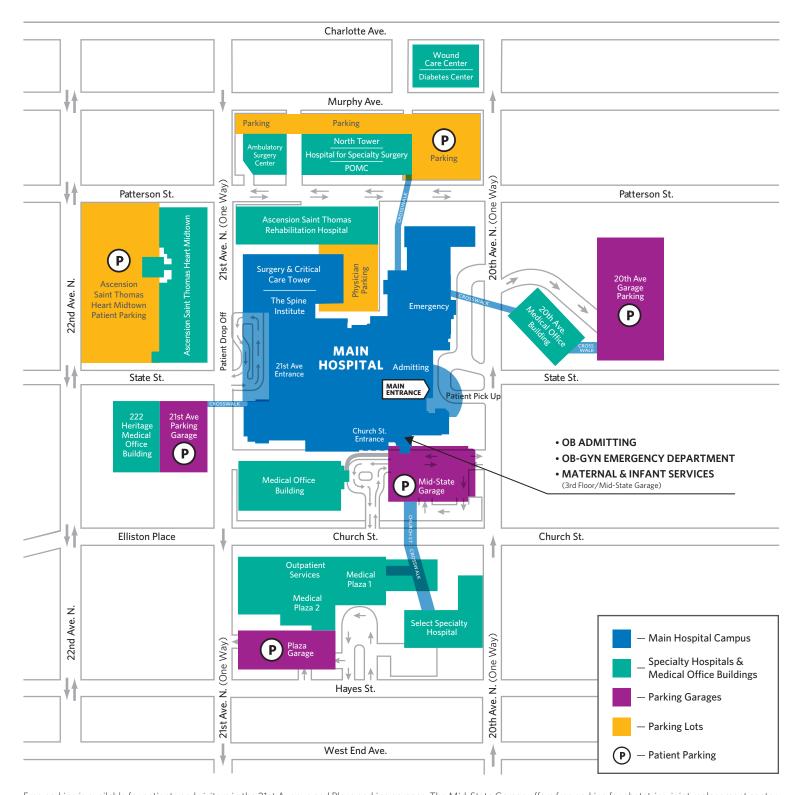

Ascension Saint Thomas Hospital Midtown 2000 Church St., Nashville, TN 37236 615.284.5555 | ascension.org

Ascension Saint Thomas Hospital is a Tobacco Free campus.

Patient Information: 615.284.5288

Free parking is available for patients and visitors in the 21st Avenue and Plaza parking garages. The Mid-State Garage offers free parking for obstetrics, joint replacement center and cardiovascular lab patients only (no visitor parking). Free valet parking is available Monday - Friday from 5AM - 8PM at the 20th Avenue Main Entrance and 21st Avenue Entrance. The 20th Avenue Medical Office Building Valet is available at the ground level entrance Monday - Friday 7:30AM - 4PM. The 20th Avenue Garage offers free visitor parking for patients with appointments in the offices of the 20th Avenue Medical Office Building.