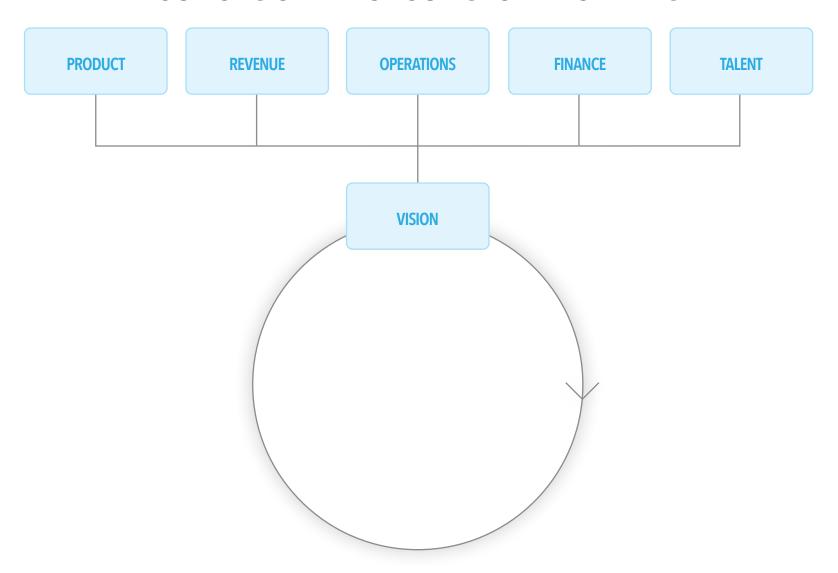

#### **GROWTH STRATEGY MODEL**

#### **ORG CHART BUILDER**

Use this page to draft your future-facing org chart. Start with the 5 core seats and assign current or future leaders to each.

| SEAT                       | CURRENT OWNER | FUTURE OWNER | NOTES |
|----------------------------|---------------|--------------|-------|
| PRODUCT                    |               |              |       |
| REVENUE                    |               |              |       |
| OPERATIONS                 |               |              |       |
| FINANCE                    |               |              |       |
| TALENT                     |               |              |       |
| CHIEF VISION OFFICER (YOU) |               |              |       |