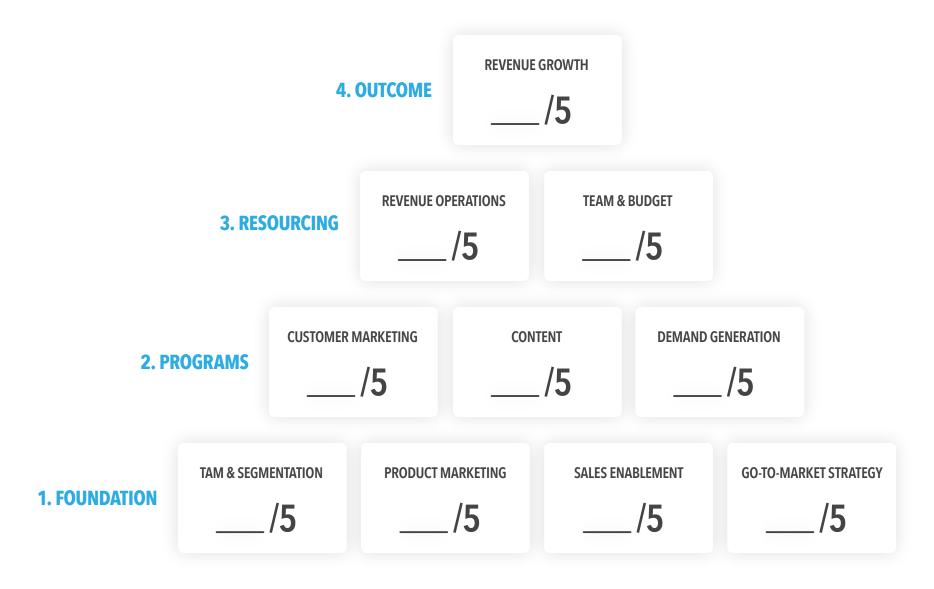

#### **MARKETING PYRAMID OF SOPHISTICATION**

Give your company a score out of 5 for its performance in the following areas:

#### **MARKETING SCORECARD**

Add up your scores to give a total out of 45. Where does your company's score rank on the following scorecard?

| SOPHISTICATION SCORE | MATURITY LEVEL                 | YOUR SCORE |
|----------------------|--------------------------------|------------|
| <25                  | LOTS OF MARKETING WORK NEEDED  |            |
| 25-30                | NASCENT MARKETING              |            |
| 30-35                | AVERAGE                        |            |
| 35-40                | SOME SOPHISTICATION            |            |
| >41                  | SOPHISTICATED MARKETING ENGINE |            |