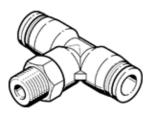

Push-in T-fitting QST-1/4-6 Part number: 153108 ★ Core product range 360° orientable, male thread with external hexagon.