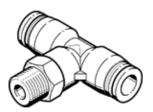

Push-in T-fitting QST-1/2-16 Part number: 153116 ★ Core product range 360° orientable, male thread with external hexagon.