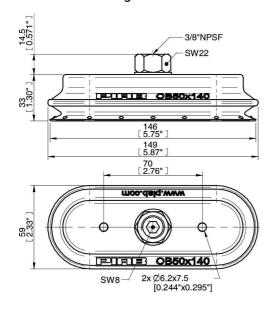

#### General

| Curve radius            | 1.02 in              |
|-------------------------|----------------------|
| Movement, vertical max. | 0.44 in              |
| Application             | Mark Free            |
| Material                | Polyurethane (PU6o)  |
| Suction cup model       | ОВ                   |
| Suction cup shape       | Oval Bellows         |
| Volume                  | 5.80 in <sup>3</sup> |
| Weight                  | 4.55 oz              |

## **Fitting**

| Fitting size   | 1/8"        |
|----------------|-------------|
| Fitting style  | Female      |
| Fitting type   | NPSF-thread |
| Fitting option | None        |

#### **Dimension**

| Height         | 1.87 in |
|----------------|---------|
| Outer diameter | 5.75 in |
| Width          | 2.32 in |

# Dimensional drawings