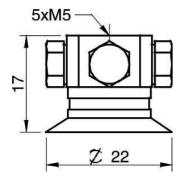

#### Dimension

| Height         | 17 mm |
|----------------|-------|
| Outer diameter | 22 mm |

#### **Dimensional drawings**