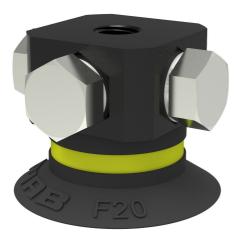

# Suction cup F20 Chloroprene, 5xM5 female

- Suitable for flat objects.
- Good stability and little inherent movement.
- Recommended when the lifting force is parallel to the surface of the object.
- Cleats prevent thin, sensitive objects from being deformed and gives extra friction when the lifting force is parallel.

### General

| Curve radius            | 18 mm             |
|-------------------------|-------------------|
| Movement, vertical max. | 1.5 mm            |
| Application             | Dry sheet metal   |
| Material                | Chloroprene (CR)  |
| Suction cup model       | F                 |
| Suction cup shape       | Flat              |
| Volume                  | 1 cm <sup>3</sup> |
| Weight                  | 1.2 g             |
| Fitting                 |                   |
| Fitting size            | 5×M5              |
| Fitting style           | Female            |
| Fitting type            | M-thread          |
| Fitting option          | None              |

#### Material

|             | Chloroprene (CR) |
|-------------|------------------|
| Colour      | Black            |
| Hardness    | 50 "Shore A      |
| Temperature | -40 – 110 °C     |