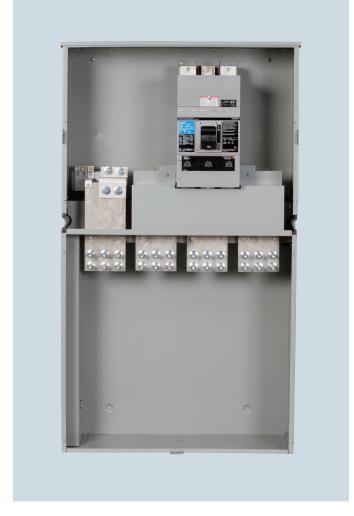

## Circuit Breaker - Pullbox Combinations

EUSERC – compliant breaker – pullbox combination modules (type WEB) offer EUSERC compatibility, a wider range of lug options, and extra space for pulling in conductors.

## Features include:

- QuickSystem<sup>™</sup> features
- NEMA 2-stud lug mounting pattern
- 750 kcmil AL wire options
- 65K AIC standard, 100K AIC available for all models
- Removable blank bottom endwall
- Externally accessible breaker handle with padlock capability
- Field installable shunt trips
- Large removable ground wire trough with generous space for grounding conductors
- DAS blue light models available in 1200A