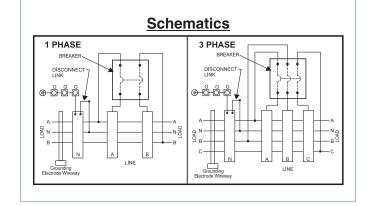

## Circuit Breaker-Pullbox Combinations Quick Reference

- 200-1200A module rating
- 1200A horizontal bus rating
- UL standard # UL67
- UL file # E27100
- AIC rating (65k and 100k)
- Voltage
  - Single phase 120/240V AC max
  - Three phase 240V AC max
- All swing latches and rivets are stainless steel
- NEMA 3R rated
- G90 galvanized steel
- ANSI 61 paint
- EUSERC drawing number 347