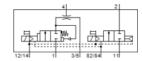

## Vacuum generator CPV10-M1H-VI70-2GLS-M7 Part number: 185865

With ejector pulse

**FESTO** 

## **Data sheet**

| Feature                                 | values                                                                      |
|-----------------------------------------|-----------------------------------------------------------------------------|
| Nominal size, Laval nozzle              | 0.7 mm                                                                      |
| Assembly position                       | Any                                                                         |
| Ejector characteristic                  | High vacuum                                                                 |
| Working pressure                        | 2 10 bar                                                                    |
| Max. vacuum                             | 85 %                                                                        |
| Operating medium                        | Compressed air in accordance with ISO8573-1:2010 [7:4:4]                    |
| Note on operating and pilot medium      | Lubricated operation possible (subsequently required for further operation) |
| Corrosion resistance classification CRC | 1                                                                           |
| Medium temperature                      | 0 50 °C                                                                     |
| Ambient temperature                     | 0 50 °C                                                                     |
| Electrical connection                   | Plug                                                                        |
| Mounting type                           | with through hole                                                           |
| Pneumatic connection, port 1            | Subbase                                                                     |
| Pneumatic connection, port 3            | Subbase                                                                     |
| Vacuum connection                       | M7                                                                          |
| Materials note                          | Conforms to RoHS                                                            |
| Materials information, housing          | Aluminum die cast                                                           |