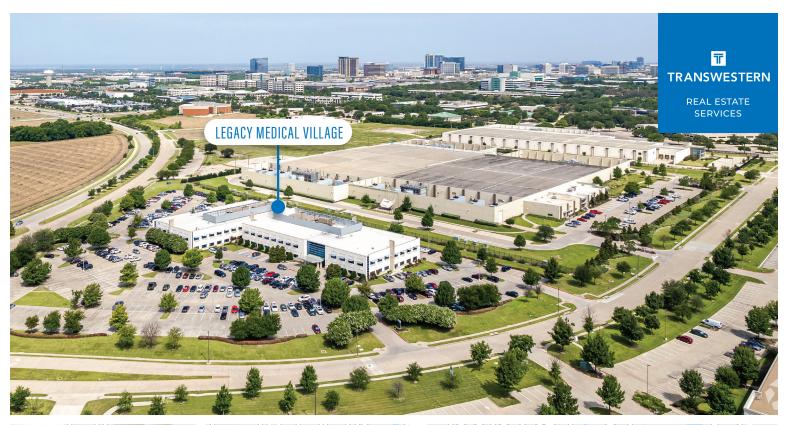

Established one-stop medical facility where patients have access to a wide variety of specialties, including family medicine, pediatrics, neurology, dermatology, nutrition and men and women's health. Conveniently located in Plano, Texas with proximity to Dallas North Tollway and Sam Rayburn Tollway.

2 Stories, 94,359 SF

Class A Medical/ Office Building

Strong Referral Patterns

Vacancies From 1,578 – 22,357 RSF

Year Built: 2008

Less Than One Mile From DNT

Parking Ratio: 5.80/1.000

Synergistic Tenant Mix