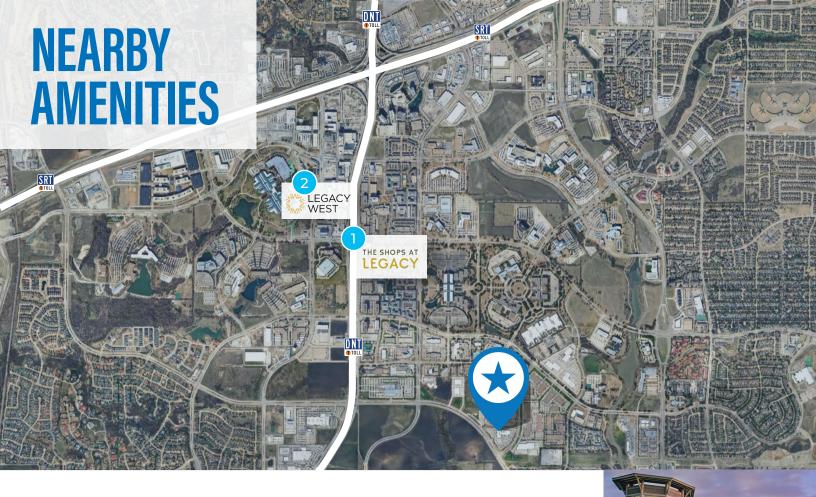

Established one-stop medical facility where patients have access to a wide variety of specialties, including family medicine, pediatrics, neurology, dermatology, nutrition and men and women's health. Conveniently located in Plano, Texas with proximity to Dallas North Tollway and Sam Rayburn Tollway.

## **LEGACY WEST**