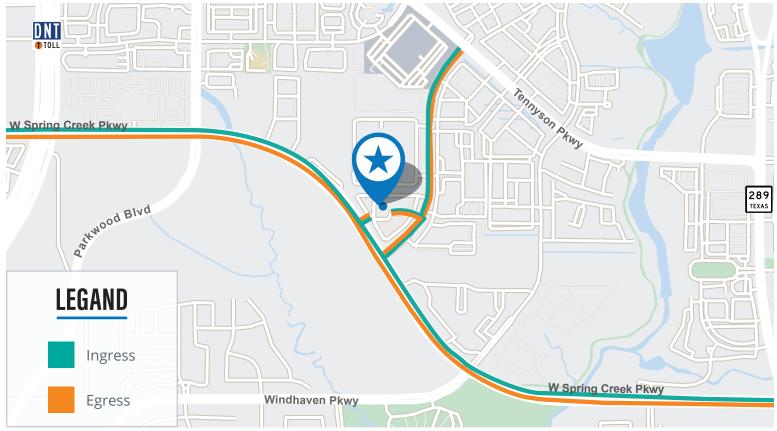

Established one-stop medical facility where patients have access to a wide variety of specialties, including family medicine, pediatrics, neurology, dermatology, nutrition and men and women's health. Conveniently located in Plano, Texas with proximity to Dallas North Tollway and Sam Rayburn Tollway.