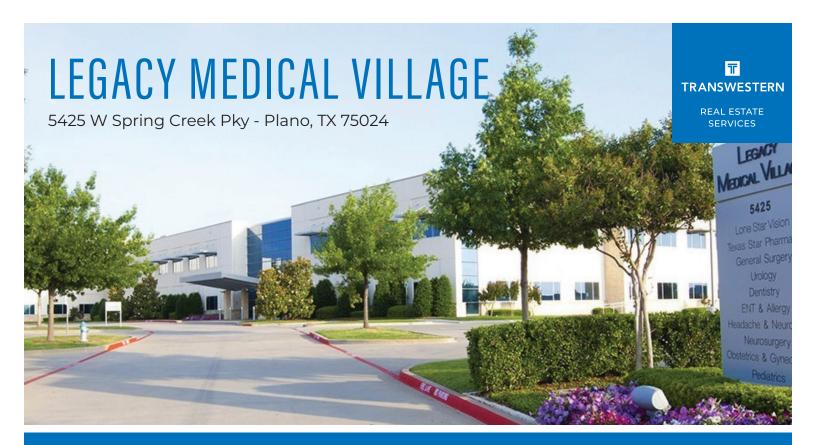

Established one-stop medical facility where patients have access to a wide variety of specialties, including family medicine, pediatrics, neurology, dermatology, nutrition and men and women's health. Conveniently located in Plano, Texas with proximity to Dallas North Tollway and Sam Rayburn Tollway.

2 Stories, 94,359 SF

Class A Medical/ Office Building

Strong Referral Patterns

Vacancies From 1,578 – 22,357 RSF

Year Built: 2008

Less Than One Mile From DNT

Parking Ratio: 5.80/1.000

Synergistic Tenant Mix