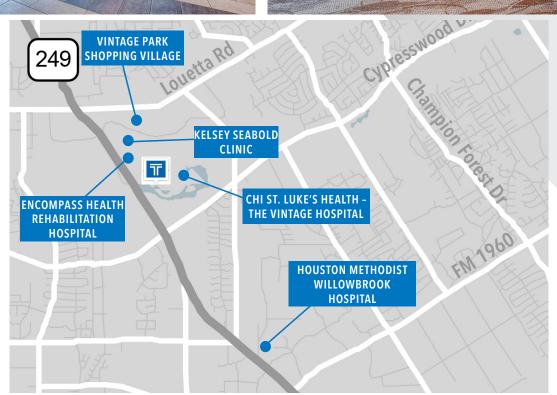

#### **AMENITIES**

- Convenient Access to SH 249
- Located on the CHI St. Luke's Vintage Campus
- Covered Patient Drop-Off
- Adjacent to <u>Vintage Park Shopping Village</u>
- On-Site Management