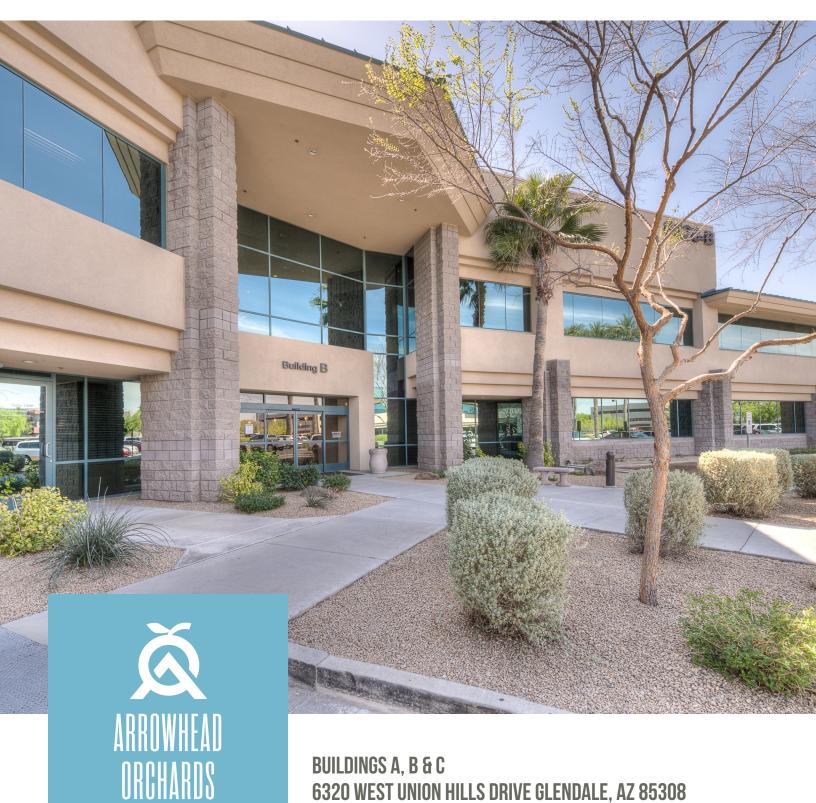

# **EXCEPTIONAL MEDICAL OFFICE SPACE FOR LEASE**

BUILDINGS A, B & C 6320 WEST UNION HILLS DRIVE GLENDALE, AZ 85308

# **HIGHLIGHTS**

- No ground lease restrictions
- 3 Class "A" medical office buildings with high-end finishes
- Visibility on Union Hills Drive with great signage opportunity
- Generous TI Allowance
- On-site property management
- Secure after hours key card access
- Abundant surface and covered parking - 5:1,000 ratio
- Strong, stable ownership