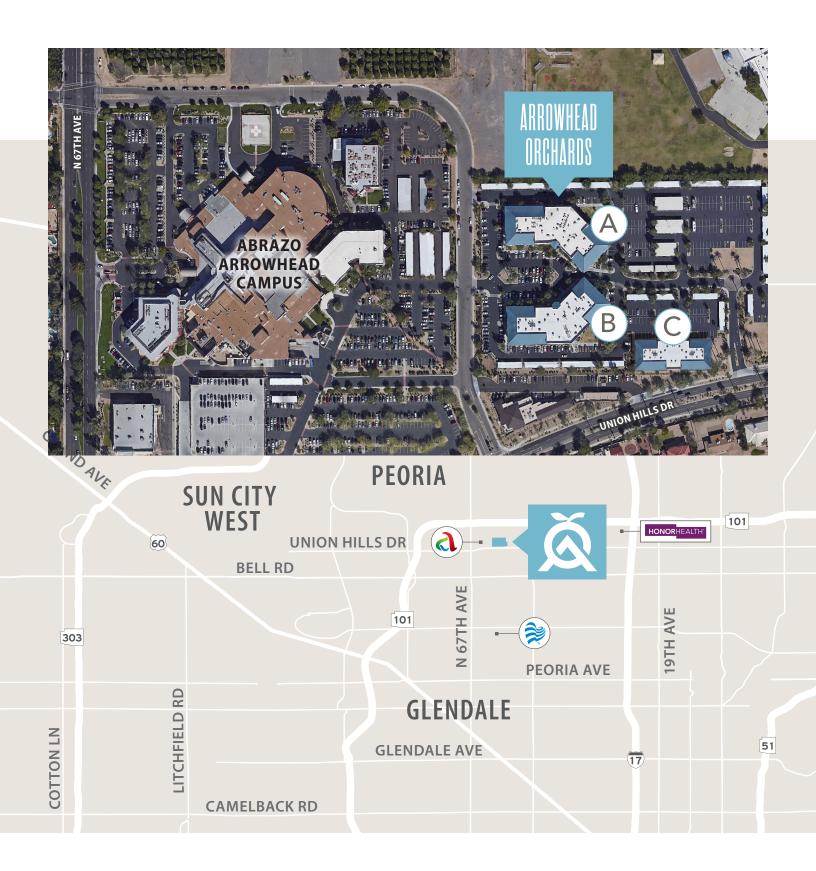

# **EXCEPTIONAL MEDICAL OFFICE SPACE FOR LEASE**

BUILDINGS A, B & C 6320 WEST UNION HILLS DRIVE GLENDALE, AZ 85308

#### **LOCATION FEATURES**

- Located adjacent to Abrazo Arrowhead Campus, a 217 licensed bed hospital that specializes in heart and vascular care, bone and joint care, emergency care and more
- Within 5 miles to Banner Thunderbird Medical Center, a 561 licensed bed hospital that specializes in cancer treatment, diabetes and endocrinology, gynecology and more
- Less than 1.5 miles to the Loop 101 freeway
- Within a mile to abundant retail and dining amenities
- Approximately 288,486 residents within a 5-mile radius with an estimated population increase of 6.7% by 2020. (Source: CoStar).