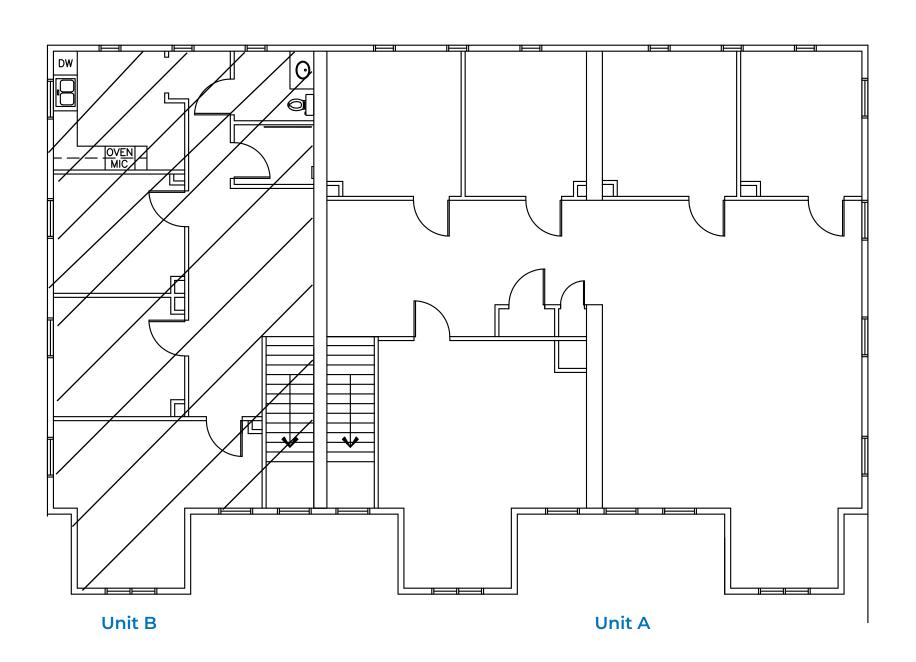

# FLOOR PLANS FIRST FLOOR & SECOND FLOOR

518 WESTGREEN BOULEVARD | KATY, TX 77450

#### SECOND FLOOR