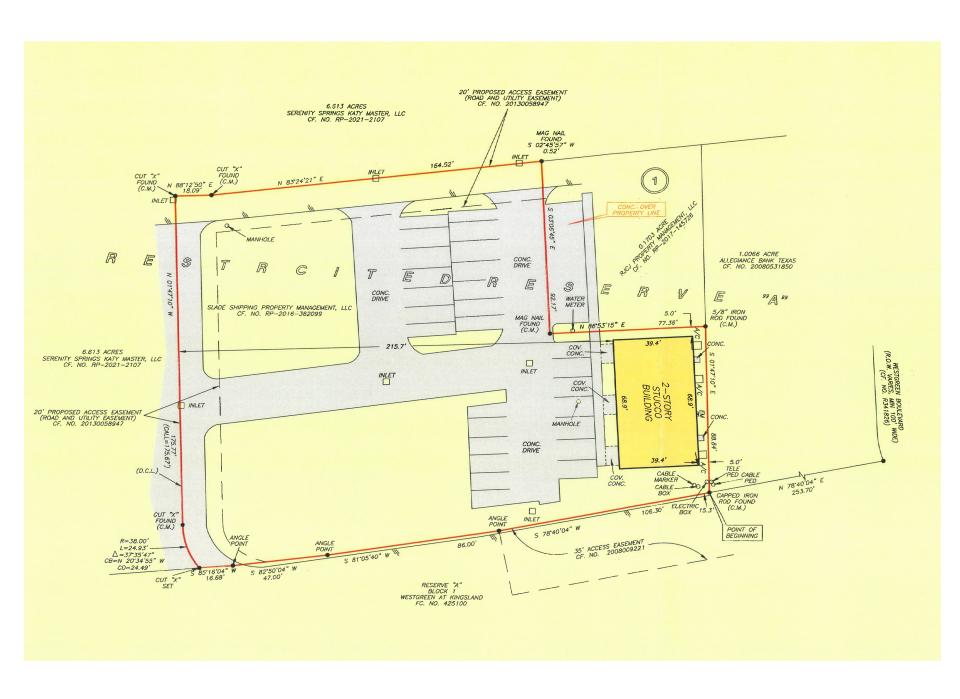

# **BOUTIQUE STYLE OFFICE BUILDING**518 WESTGREEN BOULEVARD

KATY, TEXAS 77450

## TOTAL BUILDING SF: 5,733 SF on +/- 1 ACRE

518 WESTGREEN BOULEVARD | KATY, TX 77450

#### **PROERTY INFORMATION:**

- Total Building SF Approximately 5,733 SF on +/- 1 acre
- Approximately 3,822 SF available
- Shell Building Built-2011; Interior Buildout-2017
- Ample Surface Parking
- Signage Available on Westgreen
- Sale/Lease Price-Contact Broker