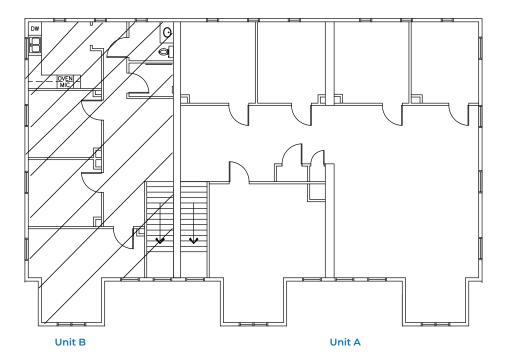

# FLOOR PLANS FIRST FLOOR & SECOND FLOOR

518 WESTGREEN BOULEVARD | KATY, TX 77450

#### FIRST FLOOR