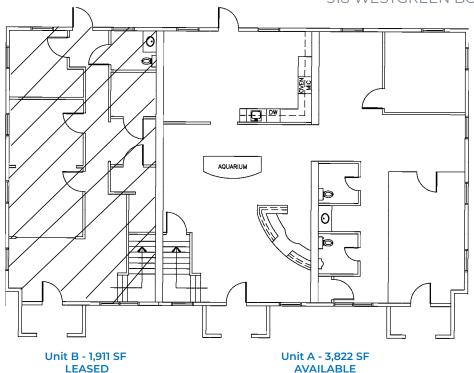

# FLOOR PLANS FIRST FLOOR & SECOND FLOOR

518 WESTGREEN BOULEVARD | KATY, TX 77450

#### FIRST FLOOR

#### SECOND FLOOR