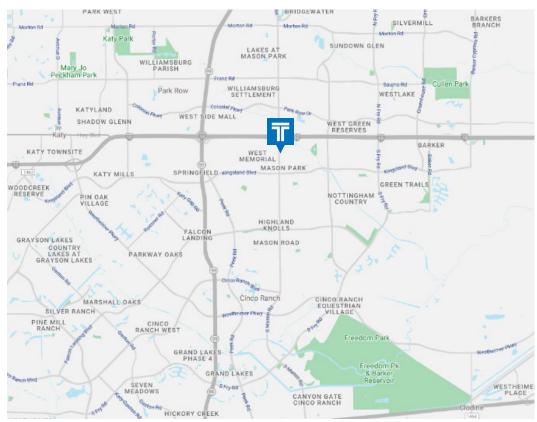

#### **AREA AMENITIES:**

- Walking Distance to Retail/Restaurants
- Walking Distance to Rice Park
- Close Proximity to Katy Freeway