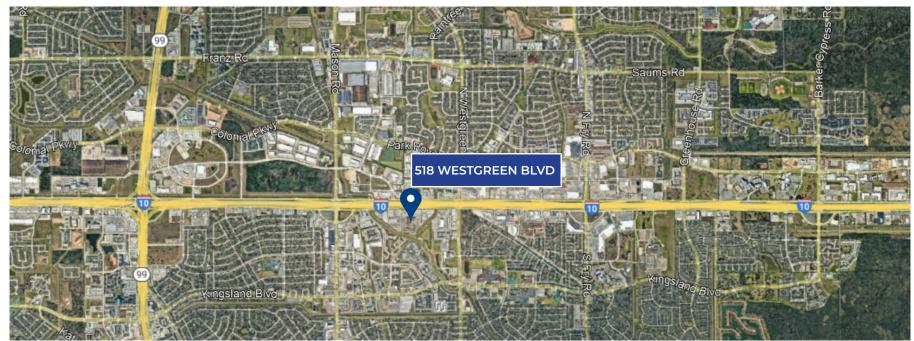

## TOTAL BUILDING SF: 5,733 SF on +/- 1 ACRE

518 WESTGREEN BOULEVARD | KATY, TX 77450

### TOTAL BUILDING SF: 5,733 SF on +/- 1 ACRE

518 WESTGREEN BOULEVARD | KATY, TX 77450