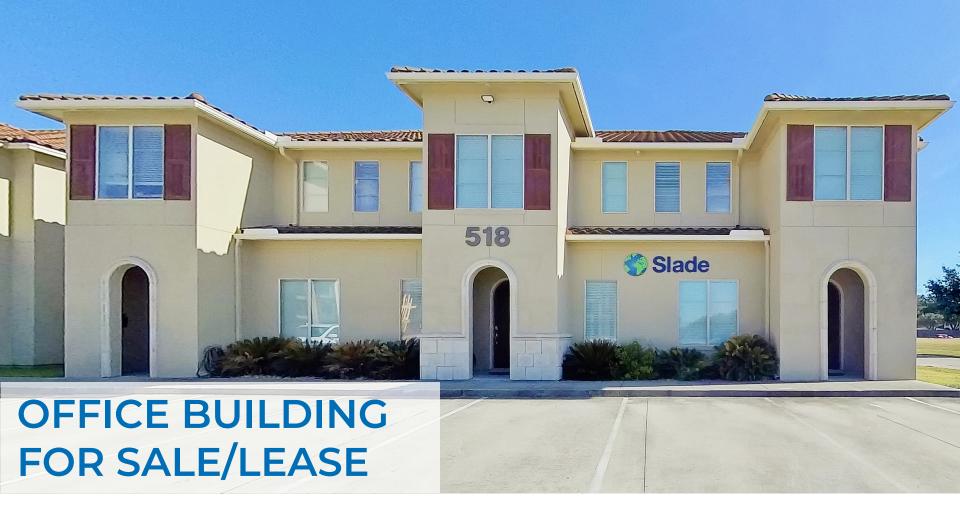

# **BOUTIQUE STYLE OFFICE BUILDING**518 WESTGREEN BOULEVARD

KATY, TEXAS 77450

## TOTAL BUILDING SF: 5,733 SF on +/- 1 ACRE

518 WESTGREEN BOULEVARD | KATY, TX 77450

#### **PROERTY INFORMATION:**

- Total Building SF Approximately 5,733 SF on +/- 1 acre
- Approximately 3,822 SF available
- Shell Building Built-2011; Interior Buildout-2017
- Ample Surface Parking
- Signage Available on Westgreen
- Sale/Lease Price-Contact Broker