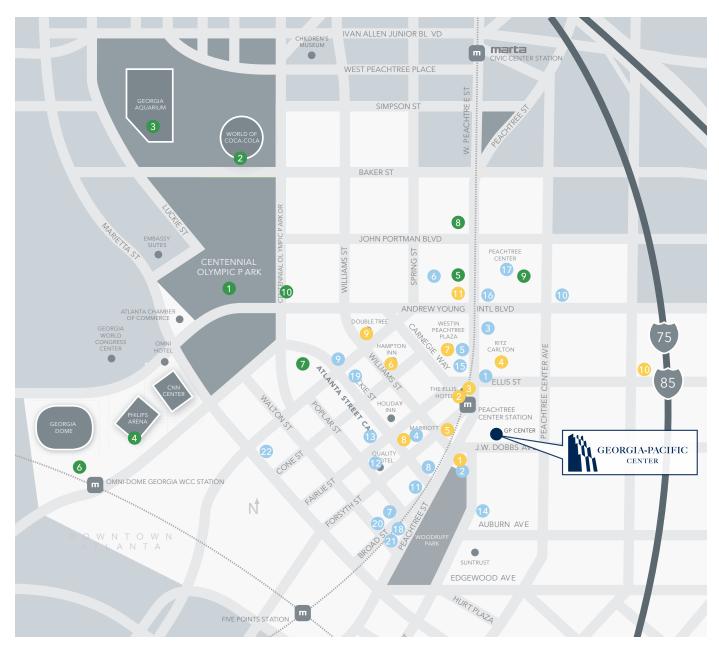

## Walkability Score: 98

Georgia-Pacific Center is within walking distance to some of Atlanta's most popular attractions including America's Mart, Centennial Olympic Park, Georgia Aquarium, State Farm Arena, and countless hotels and restaurants. The Peachtree Center MARTA transit station located directly across the street, as well as convenient access to Atlanta's new Streetcar and onsite bike racks, offers tenants multiple commute options that reach throughout metro Atlanta. It is also within minutes from the downtown connector providing quick and easy access to Interstate 85 and Interstate 75.

### Restaurants:

- 1. Atlanta Grill
- 2. By George
- 3. Alma Cocina
- 4. Dunkin Donuts
- 5. Sun Dial
- 6. Rays in the City
- 7. BrickStone Café & Restaurant
- 8. Starbucks
- 9. Ted's Montana Grill
- 10. Cuts Steakhouse
- 11. Jimmy John's
- 12. Slice Poplar
- 13. Aamar Indian Cuisine
- 14. East Coast Wings & Grill
- 15. Meehan's Public House
- 16. Hard Rock Café
- 17. Chick-fil-A
- 18. Moe's Southwest Grill
- 19. The Food Shoppe
- 20. Taqueria on Broad
- 21. Reubens Deli
- 22. Thrive

### O Hotels:

- 1. Candler Hotel
- 2. Courtyard by Marriott
- 3. The Ellis Hotel
- 4. The Ritz-Carlton
- 5. Residence Inn by Marriott
- 6. Hampton Inn & Suites
- 7. The Westin Peachtree Plaza
- 8. Barclay Hotel
- 9. Double Tree by Hilton
- 10. Sheraton Atlanta
- 11. Hotel Indigo

### Shopping & Entertainment:

- 1. Centennial Olympic Park
- 2. World of Coca-Cola
- 3. Georgia Aquarium
- 4. State Farm Arena
- 5. America's Mart
- 6. Mercedes Benz Stadium
- 7. The Tabernacle
- 8. Capital City Club
- 9. The Mall at Peachtree Center
- 10. Children's Museum of Atlanta