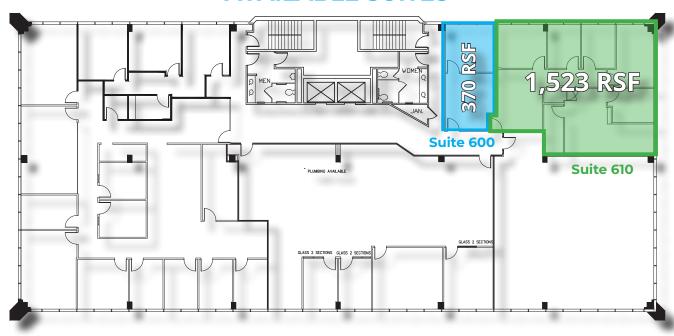

## **AVAILABLE SUITES**

#### **LEASE INFORMATION:**

Available: 1,893 RSF

Suite 600: 370 SF (Executive Suite)

Suite 610: 1,523 SF (Contiguous to Ste. 600)