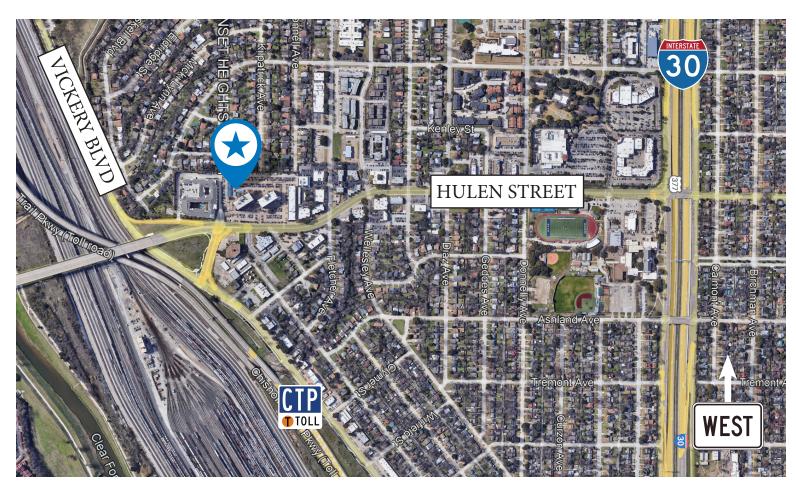

#### **PROPERTY INFORMATION:**

- Prime West Fort Worth Location
- Vickery Blvd. & Hulen St. Intersection
- Easy acces to I-30 & Chisholm Trail Pkwy
- On-Site Property Management
- 4 | 1,000 Parking Ratio