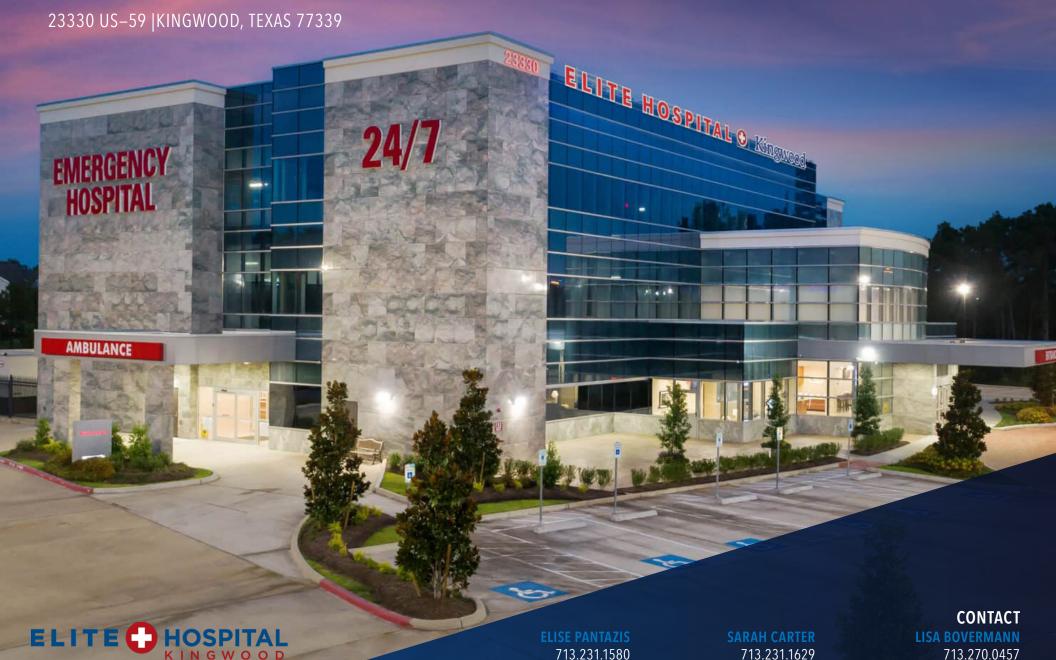

## **ELITE HOSPITAL KINGWOOD**

23330 US-59 | KINGWOOD, TEXAS 77339

#### **ABOUT THE PROPERTY**

Kingwood Emergency Hospital is a fully-licensed hospital that emphasizes high-quality, boutique-style healthcare. 24 hours per day, 7 days per week, KEH offers a clean, no-wait, full-service emergency department staffed by board-certified emergency physicians, highly experienced emergency nurses and techs. The facility also offers personalized inpatient acute medical care in our private, amenity-filled rooms. In additional KEH offers on-site radiology (CT, x-ray, ultrasound, echocardiology, etc.) and laboratory services.

#### **BUILDING SPECS**

- 3-Story Class A Hospital
- 59,434 Gross Square Feet
- Ample Surface Parking
- Generous TI's