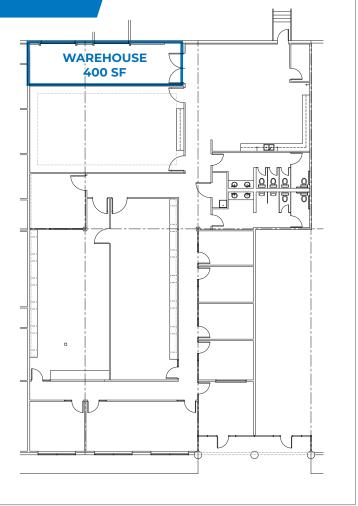

## Floor Plan

| SUITE        | 110      |
|--------------|----------|
| SQ FT        | 7,350 SF |
| OFFICE SPACE | 6,950 SF |
| WAREHOUSE    | 400 SF   |